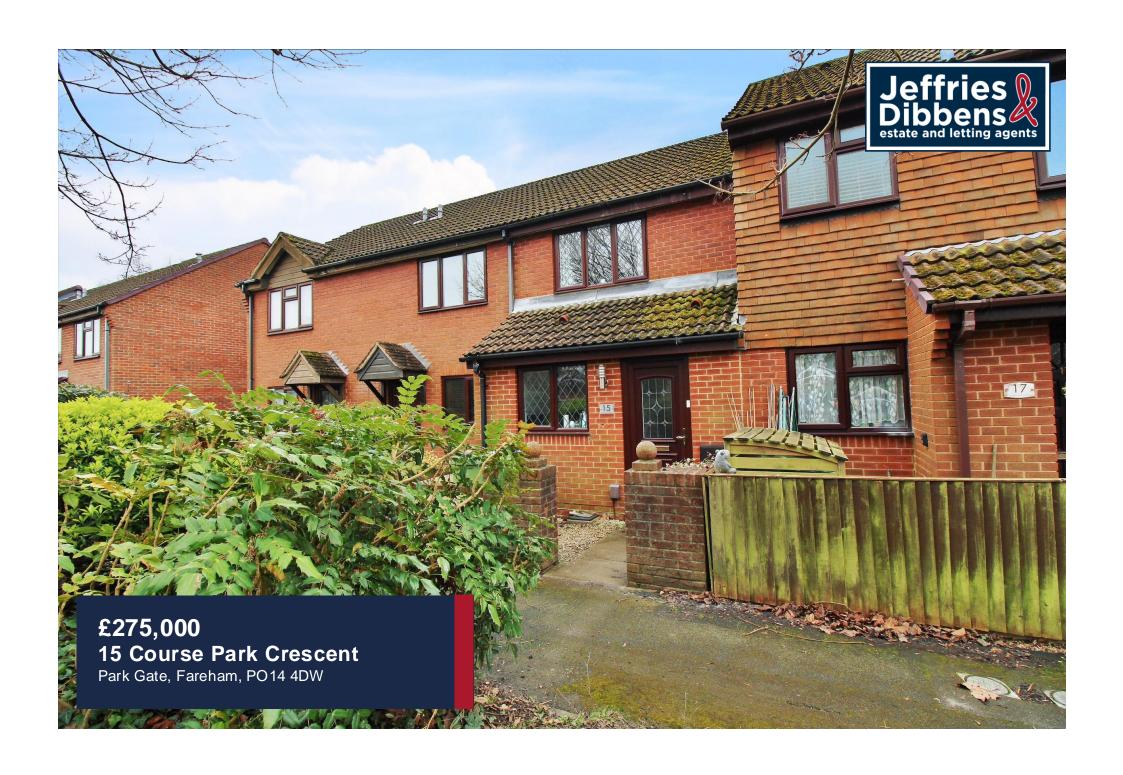

## **PROPERTY SUMMARY**

This two bedroom terraced property is immaculately presented throughout and boasts parking, a single garage as well as a dining room extension. As you enter the property, the spacious entrance hallway is light and welcoming before leading into the sleek, refitted kitchen which is separate to the open plan lounge into the dining room. With double doors leading onto the garden, this living space is ideal for a young family. Upstairs benefits from two double bedrooms and a bathroom. This property has a feature spiral staircase and landscaped rear garden that offers a great degree of privacy. Call us now in our Stubbington Branch to book in your viewing today and a void missing out.