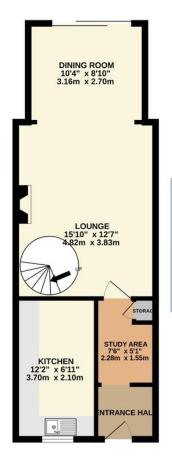

## **ENTRANCE HALL**

**STUDY AREA/HALL** 7' 6" x 5' 1" (2.29m x 1.55m)

**KITCHEN** 12' 2" x 6' 11" (3.71m x 2.11m)

**LOUNGE** 15' 10" x 12' 7" (4.83m x 3.84m)

**DINING ROOM** 10' 4" x 8' 10" (3.15m x 2.69m)