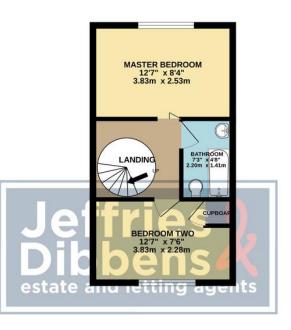

**UPSTAIRS LANDING** 

**BEDROOM 1** 12' 7" x 8' 4" (3.84m x 2.54m)

**BATHROOM** 7' 3" x 4' 8" (2.21m x 1.42m)

**BEDROOM 2** 12' 7" x 7' 6" (3.84m x 2.29m)

OUTSIDE

OFF ROAD PARKING

**GARAGE** 17' 5" x 8' 1" (5.31m x 2.46m)