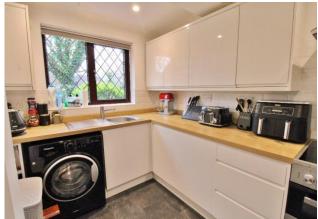

## **PROPERTY SUMMARY**

This two bedroom terraced property is immaculately presented throughout and boasts parking, a single garage as well as a dining room extension. As you enter the property, the spacious entrance hallway is light and welcoming before leading into the sleek, refitted kitchen which is separate to the open plan lounge into the dining room. With double doors leading onto the garden, this living space is ideal for a young family. Upstairs benefits from two double bedrooms and a bathroom. This property has a feature spiral staircase and landscaped rear garden that offers a great degree of privacy. Call us now in our Stubbington Branch to book in your viewing today and a void missing out.

## **ENTRANCE HALL**

**STUDY AREA/HALL** 7' 6" x 5' 1" (2.29m x 1.55m)

**KITCHEN** 12' 2" x 6' 11" (3.71m x 2.11m)

**LOUNGE** 15' 10" x 12' 7" (4.83m x 3.84m)

**DINING ROOM** 10' 4" x 8' 10" (3.15m x 2.69m)