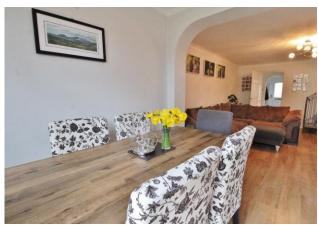

## **PROPERTY SUMMARY**

This two bedroom terraced property is immaculately presented throughout and boasts parking, a single garage as well as a dining room extension. As you enter the property, the spacious entrance hallway is light and welcoming before leading into the sleek, refitted kitchen which is separate to the open plan lounge into the dining room. With double doors leading onto the garden, this living space is ideal for a young family. Upstairs benefits from two double bedrooms and a bathroom. This property has a feature spiral staircase and landscaped rear garden that offers a great degree of privacy. Call us now in our Stubbington Branch to book in your viewing today and a void missing out.

## **ENTRANCE HALL**

**STUDY AREA/HALL** 7' 6" x 5' 1" (2.29m x 1.55m)

**KITCHEN** 12' 2" x 6' 11" (3.71m x 2.11m)

**LOUNGE** 15' 10" x 12' 7" (4.83m x 3.84m)

**DINING ROOM** 10' 4" x 8' 10" (3.15m x 2.69m)