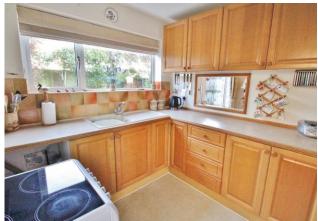

## **ENTRANCE HALL**

W/C

**LOUNGE** 13' 5" x 11' 4" (4.09m x 3.45m)

**DINING ROOM** 11'0" x 9'7" (3.35m x 2.92m)

**KITCHEN** 11' x 8' 1" (3.35m x 2.46m)

**UPSTAIRS LANDING** 

**BEDROOM 1** 13' 6" x 10' 7" (4.11m x 3.23m)