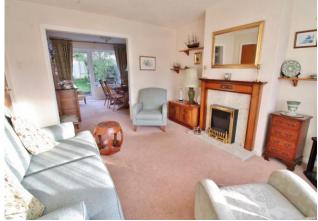

## **ENTRANCE HALL**

W/C

**LOUNGE** 13' 5" x 11' 4" (4.09m x 3.45m)

**DINING ROOM** 11'0" x 9'7" (3.35m x 2.92m)

**KITCHEN** 11' x 8' 1" (3.35m x 2.46m)

**UPSTAIRS LANDING** 

**BEDROOM 1** 13' 6" x 10' 7" (4.11m x 3.23m)