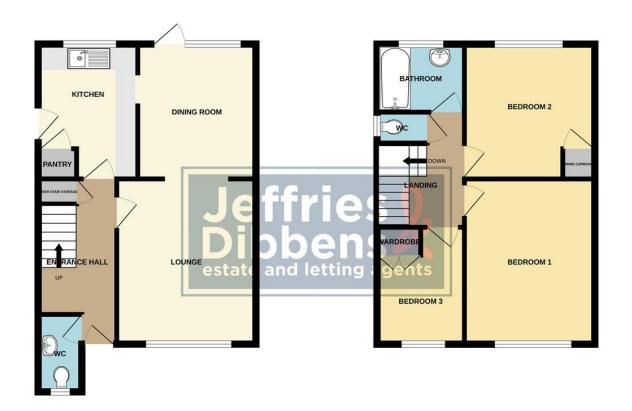

## **ENTRANCE HALL**

W/C

**LOUNGE** 13' 5" x 11' 4" (4.09m x 3.45m)

**DINING ROOM** 11'0" x 9'7" (3.35m x 2.92m)

**KITCHEN** 11' x 8' 1" (3.35m x 2.46m)

**UPSTAIRS LANDING** 

**BEDROOM 1** 13' 6" x 10' 7" (4.11m x 3.23m)

**BEDROOM 2** 11' 0" x 10' 7" (3.35m x 3.23m)

**BEDROOM 3** 9' 6" x 7' 3" (2.9m x 2.21m)

**W/C** 4' 4" x 2' 6" (1.32m x 0.76m)

**BATHROOM** 7' 3" x 5' 6" (2.21m x 1.68m)

OUTSIDE

**DRIVEWAY** 

**DETACHED SINGLE GARAGE** 

**REAR GARDEN** 

GROUND FLOOR 1ST FLOOR

What every attempt has been made to ensure the accuracy of the floorpian contained here, measurement of deces, videous, cross must ally great terms are appointed and for expectability in Sate first of any entry, omiscion or mis-statement. This plan is for illustrative purposes only and should be used as such by any prospective purchaser. The services, systems and appliances shown have to be tested and no guarantee as to their operability or efficiency can be given.