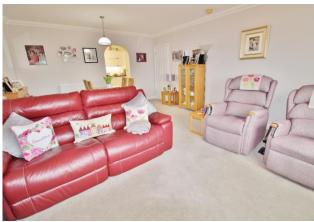

#### ENTRANCE HALL VIA COMMUNAL DOOR:

**ENTRANCE HALL** 

**LOUNGE/DINER** 20' 0" x 14' 4" (6.1m x 4.37m)

**KITCHEN** 14' 3" x 8' 10" (4.34m x 2.69m)

**BEDROOM ONE** 20' 06" x 9' 10" (6.25m x 3m)

**SHOWER ROOM** 7' 5" x 6' 2" (2.26m x 1.88m)