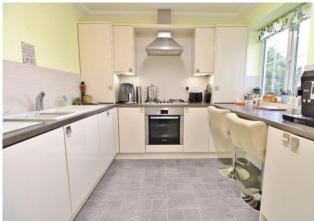

#### ENTRANCE HALL VIA COMMUNAL DOOR:

**ENTRANCE HALL** 

**LOUNGE/DINER** 20' 0" x 14' 4" (6.1m x 4.37m)

**KITCHEN** 14' 3" x 8' 10" (4.34m x 2.69m)

**BEDROOM ONE** 20' 06" x 9' 10" (6.25m x 3m)

**SHOWER ROOM** 7' 5" x 6' 2" (2.26m x 1.88m)