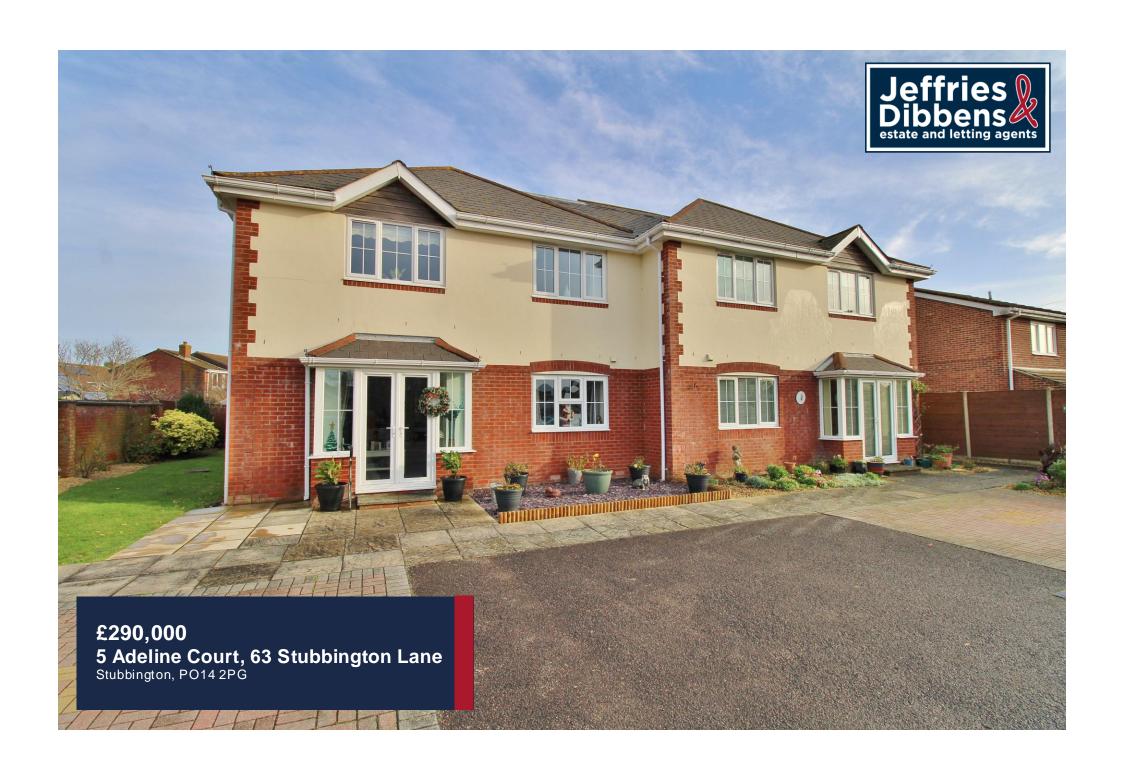

## PROPERTY SUMMARY

This first floor, split level, apartment is located in a convenient location in Stubbington within walking distance to both the Village center and Hill Head/Lee-on-the-Solent Beach. Being one of the largest apartments within Adeline Court, the property boasts a generous entrance hallway, with ample storage for coats and shoes, that leads to the refitted shower room, a sleek and modern kitchen, large lounge/diner and the master bedroom, equipped with fitted wardrobe storage. On the upper floor of the apartment is a second double bedroom and further shower room. This property has access to beautiful communal gardens, a bike store and two allocated parking spaces. Call us now in our Stubbington Branch to book in today.