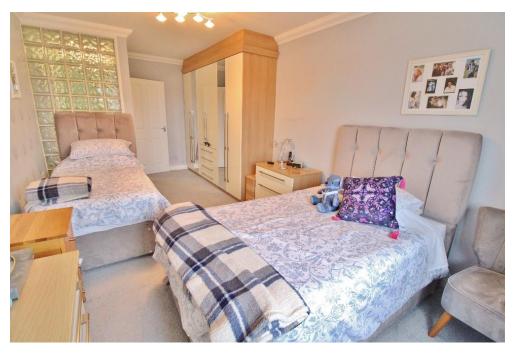

#### ENTRANCE HALL VIA COMMUNAL DOOR:

**ENTRANCE HALL** 

**LOUNGE/DINER** 20' 0" x 14' 4" (6.1m x 4.37m)

**KITCHEN** 14' 3" x 8' 10" (4.34m x 2.69m)

**BEDROOM ONE** 20' 06" x 9' 10" (6.25m x 3m)

**SHOWER ROOM** 7' 5" x 6' 2" (2.26m x 1.88m)