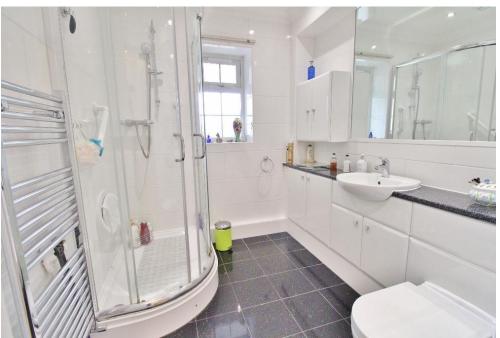

#### ENTRANCE HALL VIA COMMUNAL DOOR:

**ENTRANCE HALL** 

**LOUNGE/DINER** 20' 0" x 14' 4" (6.1m x 4.37m)

**KITCHEN** 14' 3" x 8' 10" (4.34m x 2.69m)

**BEDROOM ONE** 20' 06" x 9' 10" (6.25m x 3m)

**SHOWER ROOM** 7' 5" x 6' 2" (2.26m x 1.88m)

**LANDING** 

**BEDROOM TWO** 15' 10" x 16' 11" (4.83m x 5.16m)

**SHOWER ROOM** 9' 3" x 8' 10" (2.82m x 2.69m)

OUTSIDE

**COMMUNAL GARDEN** 

TWO ALLOCATED PARKING SPACES

**LEASEHOLD INFORMATION** Tenure: Leasehold, Share of Freehold Maintenance charge: £80 per calendar month, includes garden maintenance, window cleaning, bin cleaning, and buildings insurance. Length of Lease: 999 Years from July 2020