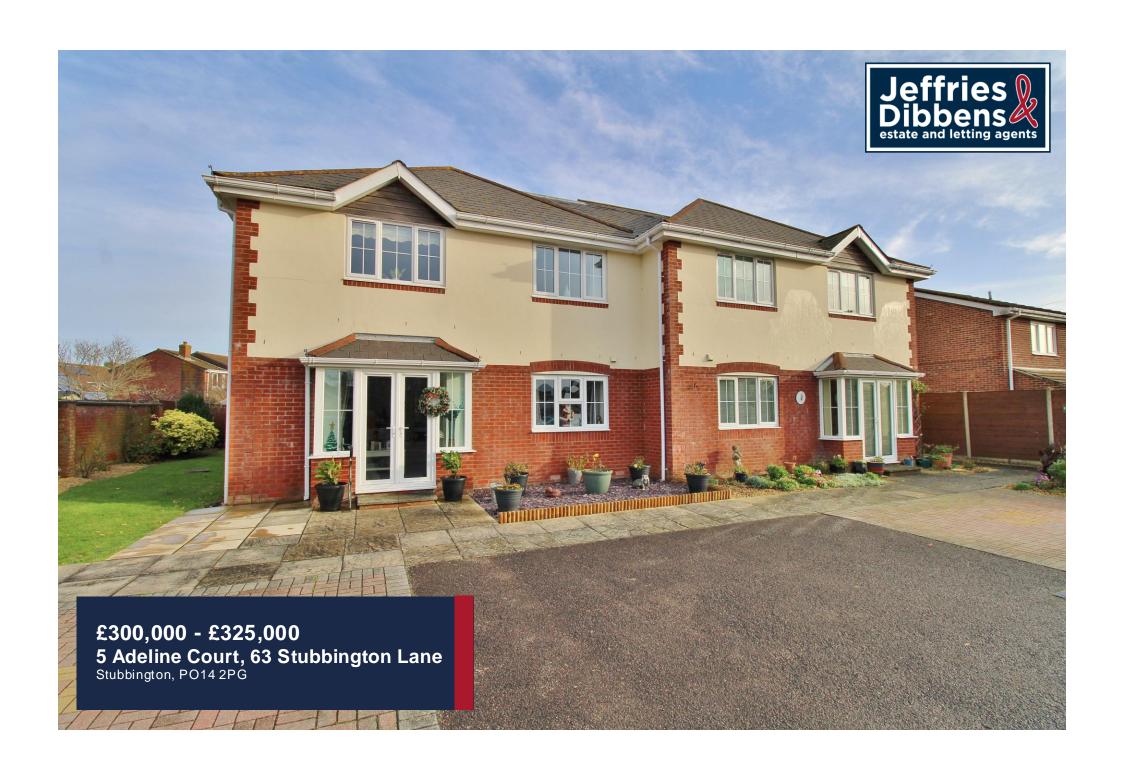

## PROPERTY SUMMARY

This first floor, split level, apartment is located in a convenient location in Stubbington within walking distance to both the Village center and Hill Head/Lee-on-the-Solent Beach. Being one of the largest apartments within Adeline Court, the property boasts a generous entrance hallway, with ample storage for coats and shoes, that leads to the refitted shower room, a sleek and modern kitchen, large lounge/diner and the master bedroom, equipped with fitted wardrobe storage. On the upper floor of the apartment is a second double bedroom and further shower room. This property has access to beautiful communal gardens, a bike store and two allocated parking spaces. Call us now in our Stubbington Branch to book in today.