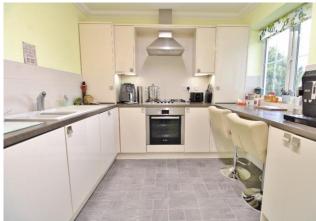

#### ENTRANCE HALL VIA COMMUNAL DOOR:

**ENTRANCE HALL** 

**LOUNGE/DINER** 20' 0" x 14' 4" (6.1m x 4.37m)

**KITCHEN** 14' 3" x 8' 10" (4.34m x 2.69m)

**BEDROOM ONE** 20' 06" x 9' 10" (6.25m x 3m)

**SHOWER ROOM** 7' 5" x 6' 2" (2.26m x 1.88m)