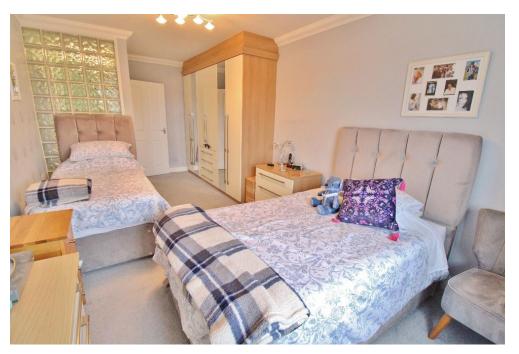

#### ENTRANCE HALL VIA COMMUNAL DOOR:

**ENTRANCE HALL** 

**LOUNGE/DINER** 20' 0" x 14' 4" (6.1m x 4.37m)

**KITCHEN** 14' 3" x 8' 10" (4.34m x 2.69m)

**BEDROOM ONE** 20' 06" x 9' 10" (6.25m x 3m)

**SHOWER ROOM** 7' 5" x 6' 2" (2.26m x 1.88m)