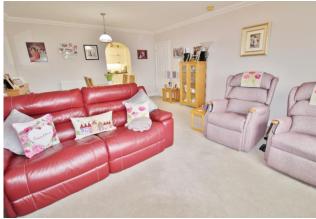

#### ENTRANCE HALL VIA COMMUNAL DOOR:

**ENTRANCE HALL** 

**LOUNGE/DINER** 20' 0" x 14' 4" (6.1m x 4.37m)

**KITCHEN** 14' 3" x 8' 10" (4.34m x 2.69m)

**BEDROOM ONE** 20' 06" x 9' 10" (6.25m x 3m)

**SHOWER ROOM** 7' 5" x 6' 2" (2.26m x 1.88m)