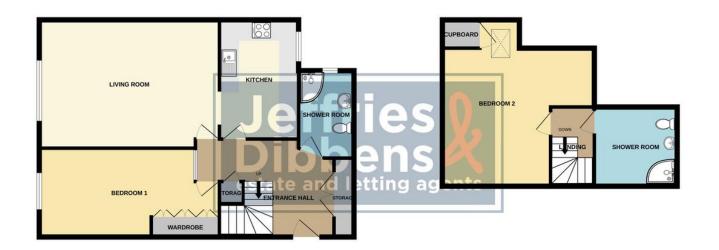

#### ENTRANCE HALL VIA COMMUNAL DOOR:

**ENTRANCE HALL** 

**LOUNGE/DINER** 20' 0" x 14' 4" (6.1m x 4.37m)

**KITCHEN** 14' 3" x 8' 10" (4.34m x 2.69m)

**BEDROOM ONE** 20' 06" x 9' 10" (6.25m x 3m)

**SHOWER ROOM** 7' 5" x 6' 2" (2.26m x 1.88m)

**LANDING** 

**BEDROOM TWO** 15' 10" x 16' 11" (4.83m x 5.16m)

**SHOWER ROOM** 9' 3" x 8' 10" (2.82m x 2.69m)

OUTSIDE

**COMMUNAL GARDEN** 

TWO ALLOCATED PARKING SPACES

**LEASEHOLD INFORMATION** Tenure: Leasehold, Share of Freehold Maintenance charge: £80 per calendar month, includes garden maintenance, window cleaning, bin cleaning, and buildings insurance. Length of Lease: 999 Years from July 2020

GROUND FLOOR 1ST FLOOR

Whits every attempt has been made to ensure the accuracy of the focupian contained here, measurements of doors, windows, rooms and any other items are approximate and no responsibility is taken for any enror, omission or mis-statement. This plan is for illustrative purposes only and should be used as such by any prospective purchaser. The services, systems and appliances shown have not been tested and no guarantee as to their operability or efficiency can be given.