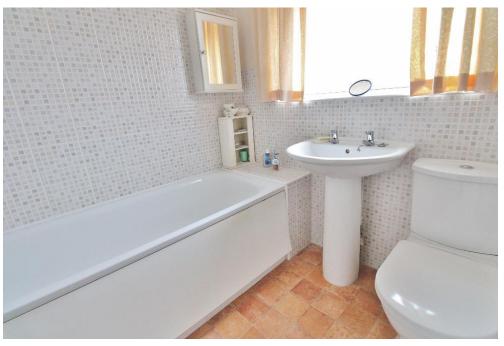

LANDING

**BEDROOM ONE** 12' 08" x 12' 05" (3.86m x 3.78m)

**BEDROOM TWO** 10' 06" x 8' 09" (3.2m x 2.67m)

**BEDROOM THREE** 8' 03" x 7' 02" (2.51m x 2.18m)

**BATHROOM** 6' 06" x 6' 05" (1.98m x 1.96m)

OUTSIDE