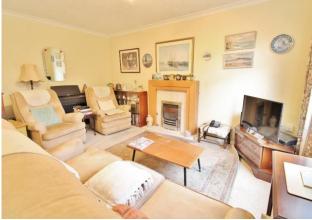

#### **PROPERTY SUMMARY**

This three bedroom link detached house is nestled away in a quiet cul-de-sac in Stubbington and is offered with no forward chain. Downstairs the property benefits from a lounge/diner open into a separate reception room which could be ideal for a home office space, overlooking the south facing garden. Upstairs, there are three well-proportioned rooms and a fitted bathroom. Within Crofton Hammond and Anne Dale Juniors and Crofton Secondary catchment, this property is a fantastic opportunity for someone to put their own stamp on their next family home. With driveway parking, a single garage and a private rear garden with wide side access, this house is not to be missed - call us now in our Stubbington Branch to book in your viewing.

## **HALLWAY**

**CLOAKROOM** 6' 03" x 2' 04" (1.91m x 0.71m)

**KITCHEN** 12'08" x 10'6" (3.86m x 3.2m)

**LOUNGE/DINER** 17' 02" x 14' 03" (5.23m x 4.34m)

**DINING ROOM/OFFICE** 11' 06" x 7' 02" (3.51m x 2.18m)