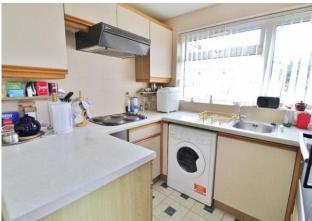

## **HALLWAY**

**CLOAKROOM** 6' 03" x 2' 04" (1.91m x 0.71m)

**KITCHEN** 12'08" x 10'6" (3.86m x 3.2m)

**LOUNGE/DINER** 17' 02" x 14' 03" (5.23m x 4.34m)

**DINING ROOM/OFFICE** 11' 06" x 7' 02" (3.51m x 2.18m)