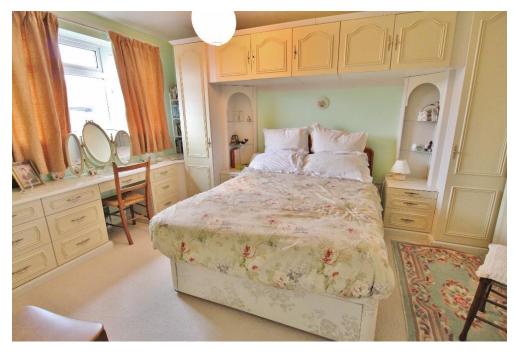

LANDING

**BEDROOM ONE** 12' 08" x 12' 05" (3.86m x 3.78m)

**BEDROOM TWO** 10' 06" x 8' 09" (3.2m x 2.67m)

**BEDROOM THREE** 8' 03" x 7' 02" (2.51m x 2.18m)

**BATHROOM** 6' 06" x 6' 05" (1.98m x 1.96m)

OUTSIDE