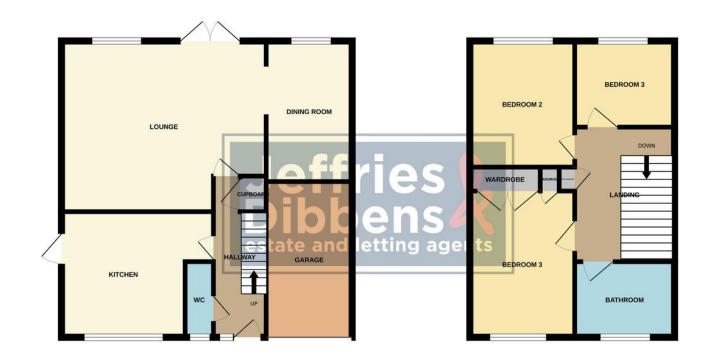

## **HALLWAY**

**CLOAKROOM** 6' 03" x 2' 04" (1.91m x 0.71m)

**KITCHEN** 12'08" x 10'6" (3.86m x 3.2m)

**LOUNGE/DINER** 17' 02" x 14' 03" (5.23m x 4.34m)

**DINING ROOM/OFFICE** 11' 06" x 7' 02" (3.51m x 2.18m)

LANDING

**BEDROOM ONE** 12' 08" x 12' 05" (3.86m x 3.78m)

**BEDROOM TWO** 10' 06" x 8' 09" (3.2m x 2.67m)

**BEDROOM THREE** 8' 03" x 7' 02" (2.51m x 2.18m)

**BATHROOM** 6' 06" x 6' 05" (1.98m x 1.96m)

OUTSIDE

GARAGE

**DRIVEWAY** 

**REAR GARDEN** 