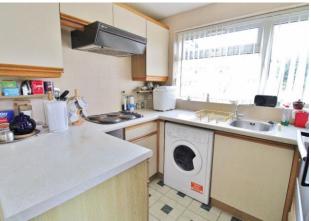

## **HALLWAY**

**CLOAKROOM** 6' 03" x 2' 04" (1.91m x 0.71m)

**KITCHEN** 12'08" x 10'6" (3.86m x 3.2m)

**LOUNGE/DINER** 17' 02" x 14' 03" (5.23m x 4.34m)

**DINING ROOM/OFFICE** 11' 06" x 7' 02" (3.51m x 2.18m)