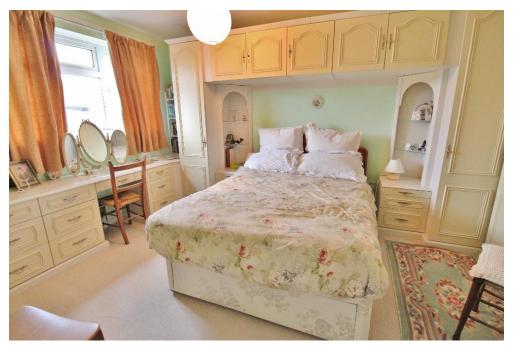

LANDING

**BEDROOM ONE** 12' 08" x 12' 05" (3.86m x 3.78m)

**BEDROOM TWO** 10' 06" x 8' 09" (3.2m x 2.67m)

**BEDROOM THREE** 8' 03" x 7' 02" (2.51m x 2.18m)

**BATHROOM** 6' 06" x 6' 05" (1.98m x 1.96m)

OUTSIDE