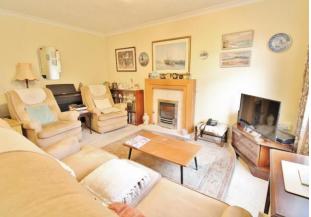

#### **PROPERTY SUMMARY**

This three bedroom link detached house is nestled away in a quiet cul-de-sac in Stubbington and is offered with no forward chain. Downstairs the property benefits from a lounge/diner open into a separate reception room which could be ideal for a home office space, overlooking the south facing garden. Upstairs, there are three well-proportioned rooms and a fitted bathroom. Within Crofton Hammond and Anne Dale Juniors and Crofton Secondary catchment, this property is a fantastic opportunity for someone to put their own stamp on their next family home. With driveway parking, a single garage and a private rear garden with wide side access, this house is not to be missed - call us now in our Stubbington Branch to book in your viewing.

## **HALLWAY**

**CLOAKROOM** 6' 03" x 2' 04" (1.91m x 0.71m)

**KITCHEN** 12'08" x 10'6" (3.86m x 3.2m)

**LOUNGE/DINER** 17' 02" x 14' 03" (5.23m x 4.34m)

**DINING ROOM/OFFICE** 11' 06" x 7' 02" (3.51m x 2.18m)