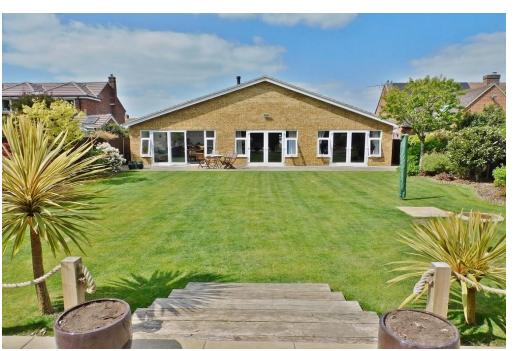

### **PROPERTY SUMMARY**

Jeffries & Dibbens are delighted to offer this spacious four double bedroom detached bungalow situated in the highly sought after culde-sac Pilgrims Way, which is only moments away from Hill Head Beach. In our opinion the property is immaculately presented throughout and benefits from an impressive kitchen/diner/family room with Velux windows and bi-fold doors leading out onto the generous landscaped rear garden with a beautiful back drop of Seafield Park. Other benefits include a multi-fuel burner in the lounge, a utility & study, a four piece bathroom with a stand-alone bath and a shower room. The property also has a large roof space which (subject to planning permission) has the potential to convert. There is also a garage with power and ample off road parking. There are many other wonderful features and benefits to this property which we believe need to be viewed first hand to be truly appreciated.

**REAR GARDEN** 

**GARAGE & OWN DRIVEWAY** 