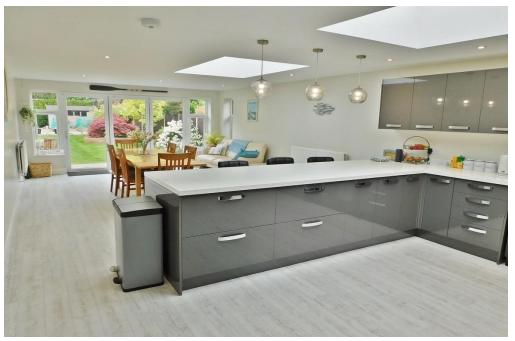

### **PROPERTY SUMMARY**

Jeffries & Dibbens are delighted to offer this spacious four double bedroom detached bungalow situated in the highly sought after culde-sac Pilgrims Way, which is only moments away from Hill Head Beach. In our opinion the property is immaculately presented throughout and benefits from an impressive kitchen/diner/family room with Velux windows and bi-fold doors leading out onto the generous landscaped rear garden with a beautiful back drop of Seafield Park. Other benefits include a multi-fuel burner in the lounge, a utility & study, a four piece bathroom with a stand-alone bath and a shower room. The property also has a large roof space which (subject to planning permission) has the potential to convert. There is also a garage with power and ample off road parking. There are many other wonderful features and benefits to this property which we believe need to be viewed first hand to be truly appreciated.

### **HALLWAY**

**LOUNGE** 23' 11" x 13' 06" (7.29m x 4.11m)

**KITCHEN/DINER/FAMILY ROOM** 33' 04" x 14' 09" (10.16m x 4.5m)

**UTILITY ROOM & STUDY** 14' 09" x 5' 07" (4.5m x 1.7m)

**MASTER BEDROOM** 23' 11" x 13' 07" (7.29m x 4.14m)