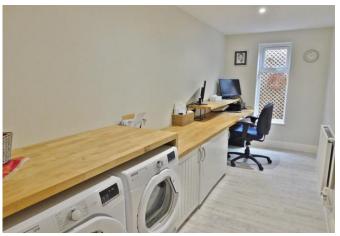

### **HALLWAY**

**LOUNGE** 23' 11" x 13' 06" (7.29m x 4.11m)

**KITCHEN/DINER/FAMILY ROOM** 33' 04" x 14' 09" (10.16m x 4.5m)

**UTILITY ROOM & STUDY** 14' 09" x 5' 07" (4.5m x 1.7m)

**MASTER BEDROOM** 23' 11" x 13' 07" (7.29m x 4.14m)