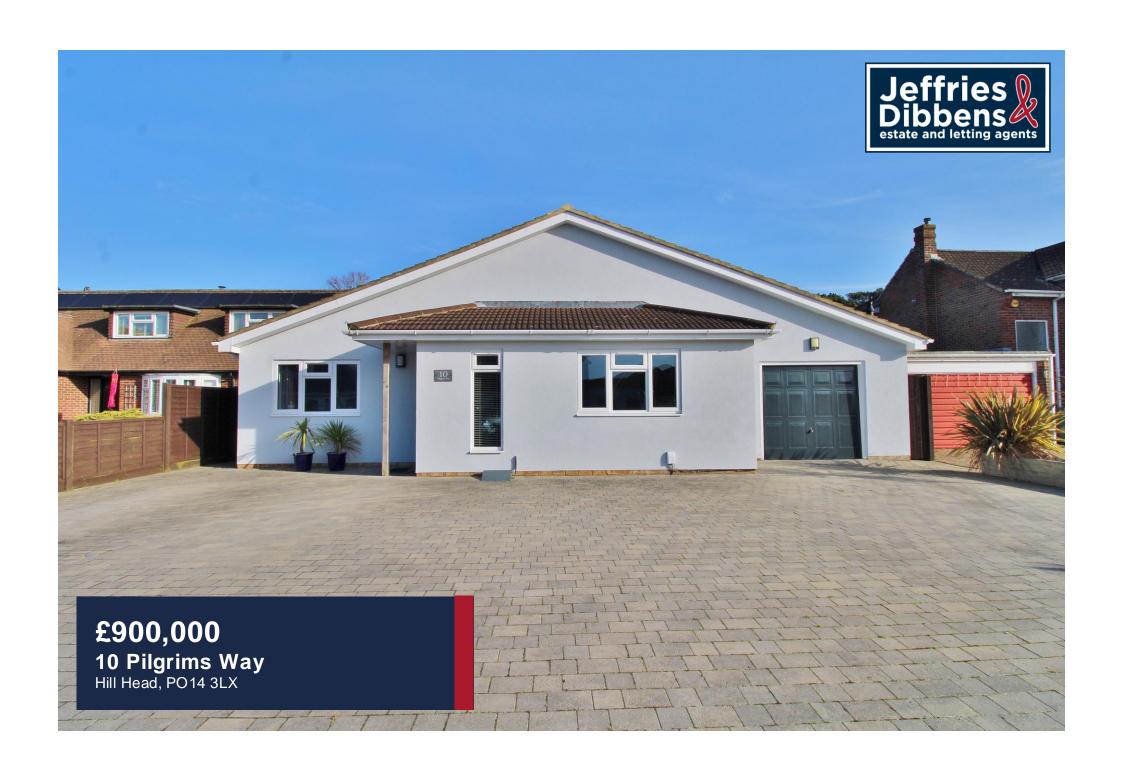

### **PROPERTY SUMMARY**

Jeffries & Dibbens are delighted to offer this spacious four double bedroom detached bungalow situated in the highly sought after culde-sac Pilgrims Way, which is only moments away from Hill Head Beach. In our opinion the property is immaculately presented throughout and benefits from an impressive kitchen/diner/family room with Velux windows and bi-fold doors leading out onto the generous landscaped rear garden with a beautiful back drop of Seafield Park. Other benefits include a multi-fuel burner in the lounge, a utility & study, a four piece bathroom with a stand-alone bath and a shower room. The property also has a large roof space which (subject to planning permission) has the potential to convert. There is also a garage with power and ample off road parking. There are many other wonderful features and benefits to this property which we believe need to be viewed first hand to be truly appreciated.