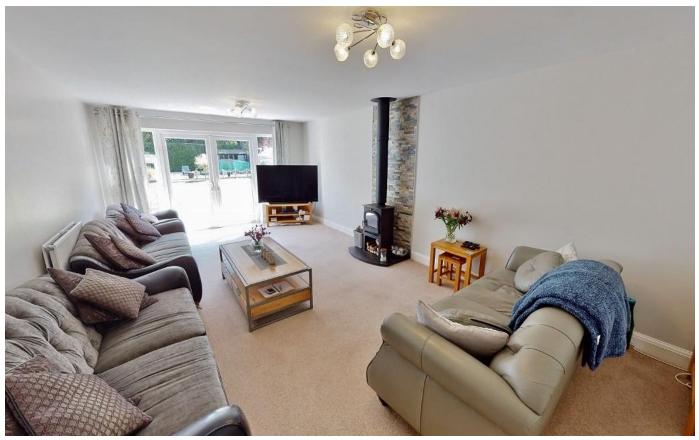

### **HALLWAY**

**LOUNGE** 23' 11" x 13' 06" (7.29m x 4.11m)

**KITCHEN/DINER/FAMILY ROOM** 33' 04" x 14' 09" (10.16m x 4.5m)

**UTILITY ROOM & STUDY** 14' 09" x 5' 07" (4.5m x 1.7m)

**MASTER BEDROOM** 23' 11" x 13' 07" (7.29m x 4.14m)