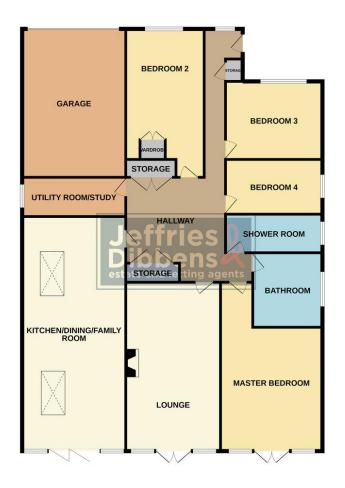

### **HALLWAY**

**LOUNGE** 23' 11" x 13' 06" (7.29m x 4.11m)

**KITCHEN/DINER/FAMILY ROOM** 33' 04" x 14' 09" (10.16m x 4.5m)

**UTILITY ROOM & STUDY** 14' 09" x 5' 07" (4.5m x 1.7m)

**MASTER BEDROOM** 23' 11" x 13' 07" (7.29m x 4.14m)

**BEDROOM TWO** 21' 01" x 11' 02" (6.43m x 3.4m)

**BEDROOM THREE** 13' 10" x 11' 01" (4.22m x 3.38m)

**BEDROOM FOUR** 13' 10" x 7' 10" (4.22m x 2.39m)

**SHOWER ROOM** 13' 10" x 5' 06" (4.22m x 1.68m)

**BATHROOM** 10' 07" x 9' 11" (3.23m x 3.02m)

**REAR GARDEN** 

**GARAGE & OWN DRIVEWAY** 

#### **GROUND FLOOR**

Whilst every attempt has been made to ensure the accuracy of the floorplan contained here, measureme of doors, windows, rooms and any other items are approximate and no responsibility is taken for any em-