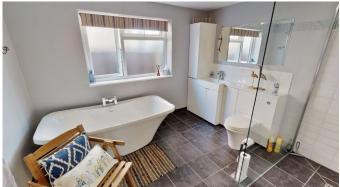

**BEDROOM TWO** 21' 01" x 11' 02" (6.43m x 3.4m)

**BEDROOM THREE** 13' 10" x 11' 01" (4.22m x 3.38m)

**BEDROOM FOUR** 13' 10" x 7' 10" (4.22m x 2.39m)

**SHOWER ROOM** 13' 10" x 5' 06" (4.22m x 1.68m)

**BATHROOM** 10' 07" x 9' 11" (3.23m x 3.02m)