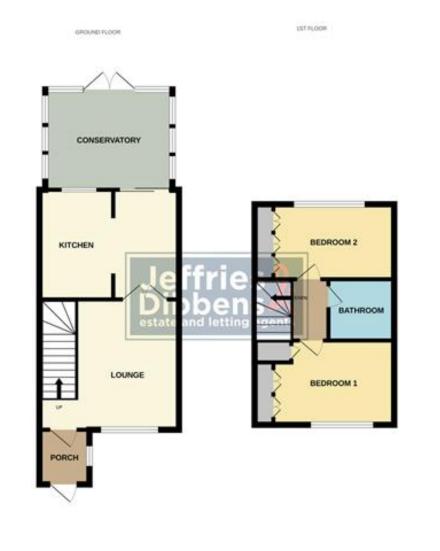

## PORCH

**LOUNGE** 13' 02" x 12' 04" (4.01m x 3.76m)

**KITCHEN** 12' 08" x 10' 04" (3.86m x 3.15m)

**CONSERVATORY** 10' 11" x 9' 06" (3.33m x 2.9m)

**BEDROOM ONE** 13' 02" x 8' 03" (4.01m x 2.51m)

## BATHROOM

BEDROOM TWO 13' 02" x 7' 00" (4.01m x 2.13m)