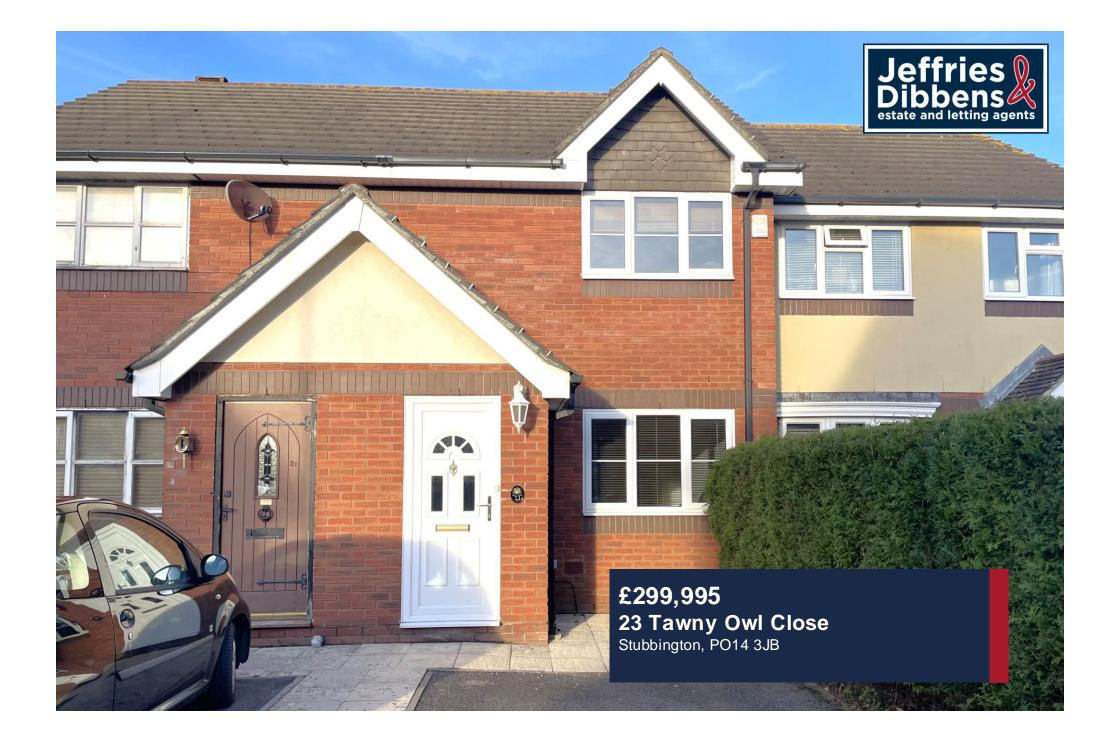

## **PROPERTY SUMMARY**

Jeffries & Dibbens are delighted to offer this terraced, two bedroom home for sale with no forward chain. Situated in the quiet cul-de-sac of Tawny Owl Close the property comes under the catchment area for popular Crofton Anne Dale Infant & Junior School and Crofton Senior School. We believe this property to be a great opportunity and benefits from a kitchen/breakfast room, a bright and airy conservatory and a driveway with a further 2 allocated spaces situated close to the property. Both bedrooms benefit from fitted wardrobes, offering ample upstairs storage. The bathroom has been recently renovated to a high standard and features modern tiling and fittings. Properties such as this are much in demand and therefore an early viewing is strongly advised. Please call Jeffries & Dibbens Stubbington without delay to arrange a viewing.

## PORCH

**LOUNGE** 13' 02" x 12' 04" (4.01m x 3.76m)

**KITCHEN** 12' 08" x 10' 04" (3.86m x 3.15m)

**CONSERVATORY** 10' 11" x 9' 06" (3.33m x 2.9m)

**BEDROOM ONE** 13' 02" x 8' 03" (4.01m x 2.51m)