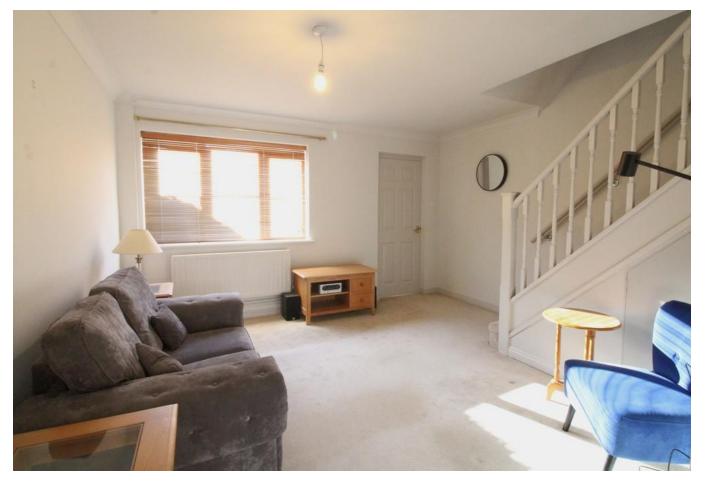

## PORCH

**LOUNGE** 13' 02" x 12' 04" (4.01m x 3.76m)

**KITCHEN** 12' 08" x 10' 04" (3.86m x 3.15m)

**CONSERVATORY** 10' 11" x 9' 06" (3.33m x 2.9m)

**BEDROOM ONE** 13' 02" x 8' 03" (4.01m x 2.51m)

**BATHROOM** 