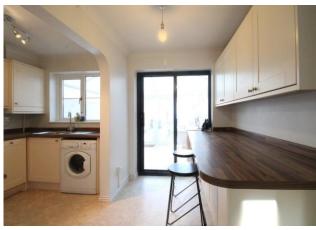

## PORCH

**LOUNGE** 13' 02" x 12' 04" (4.01m x 3.76m)

**KITCHEN** 12' 08" x 10' 04" (3.86m x 3.15m)

**CONSERVATORY** 10' 11" x 9' 06" (3.33m x 2.9m)

**BEDROOM ONE** 13' 02" x 8' 03" (4.01m x 2.51m)

**BATHROOM** 