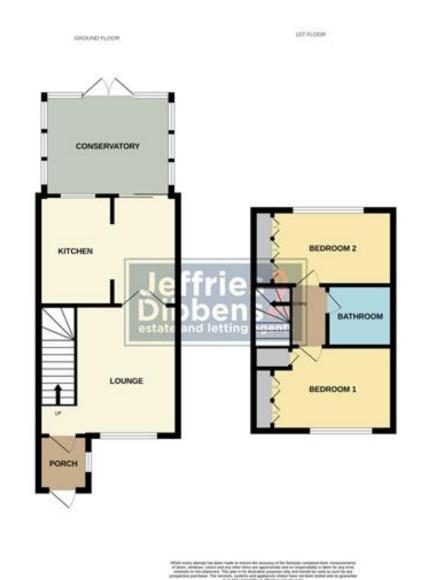

## PORCH

**LOUNGE** 13' 02" x 12' 04" (4.01m x 3.76m)

**KITCHEN** 12' 08" x 10' 04" (3.86m x 3.15m)

**CONSERVATORY** 10' 11" x 9' 06" (3.33m x 2.9m)

**BEDROOM ONE** 13' 02" x 8' 03" (4.01m x 2.51m)

**BATHROOM** 

**BEDROOM TWO** 13' 02" x 7' 00" (4.01m x 2.13m)

**GARDEN** 