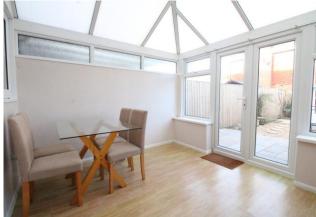

## PORCH

**LOUNGE** 13' 02" x 12' 04" (4.01m x 3.76m)

**KITCHEN** 12' 08" x 10' 04" (3.86m x 3.15m)

**CONSERVATORY** 10' 11" x 9' 06" (3.33m x 2.9m)

**BEDROOM ONE** 13' 02" x 8' 03" (4.01m x 2.51m)

**BATHROOM** 