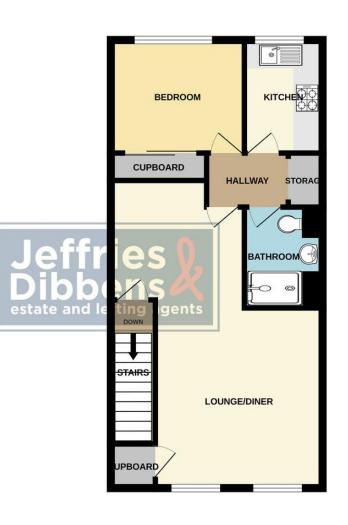

## PROPERTY SUMMARY

Located in a popular location in Stubbington, this one bedroom retirement apartment has been refurbished with a refitted kitchen and shower room. Internally the property comprises of an entrance hallway, open plan lounge/diner, a kitchen, shower room and a double bedroom with fitted wardrobes. Outside, there are communal gardens and a central courtyard, washing line and bin area and parking. Further benefits include gas central heating throughout and emergency pull cords in every room. Call us now in our Stubbington Branch to book in your viewing on this immaculate property today.

## LOUNGE/DINER 20' 5" x 12' 4" (6.22m x 3.76m)

**KITCHEN** 9' 5" x 5' 5" (2.87m x 1.65m)

**BATHROOM** 6' 7" x 5' 5" (2.01m x 1.65m)

**BEDROOM** 9'9" x 9'6" (2.97m x 2.9m)