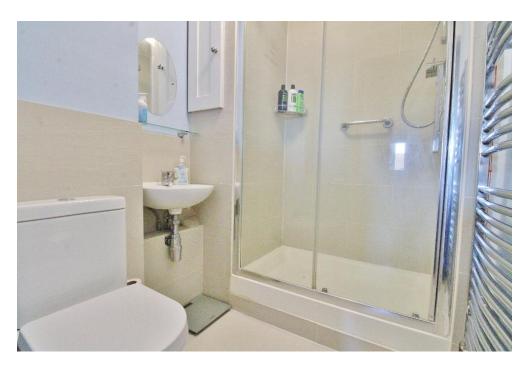

## LOUNGE/DINER 20' 5" x 12' 4" (6.22m x 3.76m)

**KITCHEN** 9' 5" x 5' 5" (2.87m x 1.65m)

**BATHROOM** 6' 7" x 5' 5" (2.01m x 1.65m)

**BEDROOM** 9'9" x 9'6" (2.97m x 2.9m)