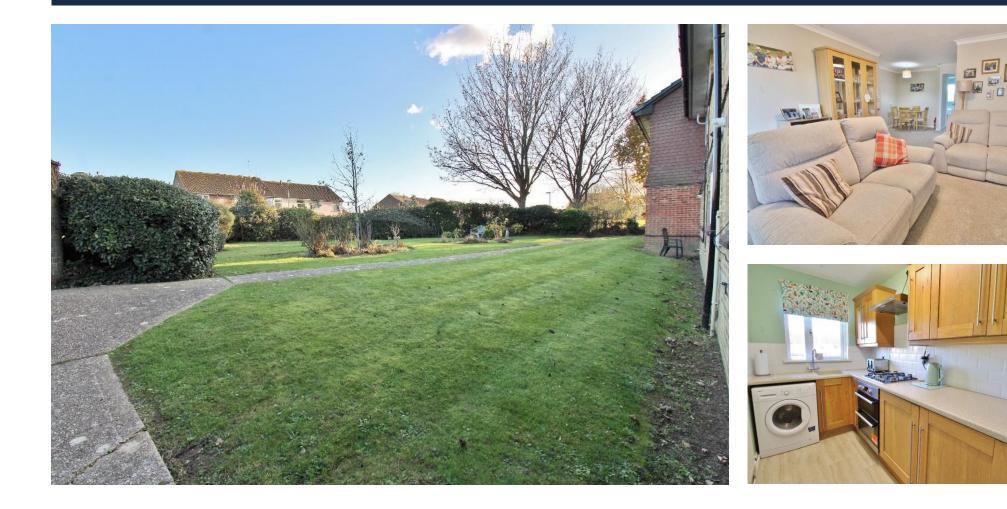

## PROPERTY SUMMARY

Located in a popular location in Stubbington, this one bedroom retirement apartment has been refurbished with a refitted kitchen and shower room. Internally the property comprises of an entrance hallway, open plan lounge/diner, a kitchen, shower room and a double bedroom with fitted wardrobes. Outside, there are communal gardens and a central courtyard, washing line and bin area and parking. Further benefits include gas central heating throughout and emergency pull cords in every room. Call us now in our Stubbington Branch to book in your viewing on this immaculate property today.

## LOUNGE/DINER 20' 5" x 12' 4" (6.22m x 3.76m)

**KITCHEN** 9' 5" x 5' 5" (2.87m x 1.65m)

**BATHROOM** 6' 7" x 5' 5" (2.01m x 1.65m)

**BEDROOM** 9'9" x 9'6" (2.97m x 2.9m)