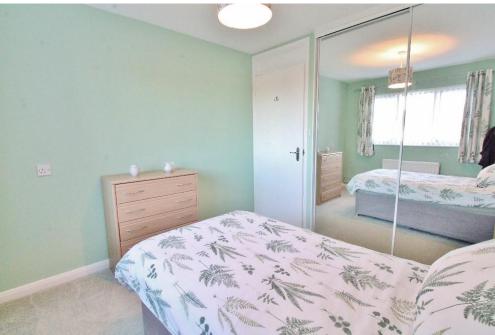

## LOUNGE/DINER 20' 5" x 12' 4" (6.22m x 3.76m)

**KITCHEN** 9' 5" x 5' 5" (2.87m x 1.65m)

**BATHROOM** 6' 7" x 5' 5" (2.01m x 1.65m)

**BEDROOM** 9'9" x 9'6" (2.97m x 2.9m)