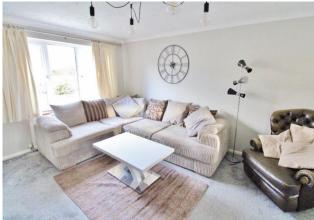

# ENTRANCE HALL

**LOUNGE** 14' 7" x 9' 7" (4.44m x 2.92m)

**DINING ROOM** 11' 4" x 7' 6" (3.45m x 2.29m)

**KITCHEN** 11' 4" x 6' 11" (3.45m x 2.11m)