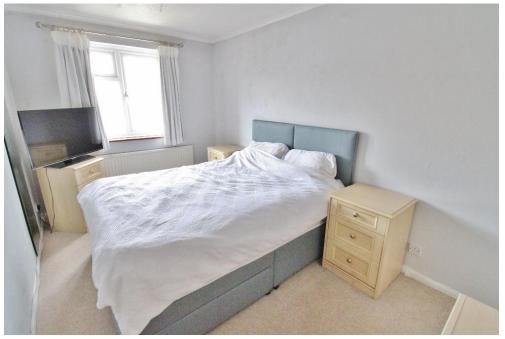

#### LANDING

**BEDROOM 1** 13' 5" x 8' 5" (4.09m x 2.57m)

BEDROOM 2 10' 5" x 8' 5" (3.18m x 2.57m)

**BATHROOM** 6' 3" x 6' (1.91m x 1.83m)

**BEDROOM 3** 8' 7" x 6' 5" (2.62m x 1.96m)