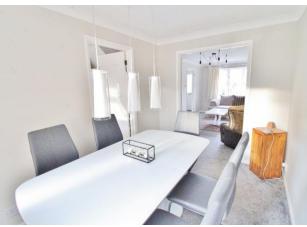

# ENTRANCE HALL

**LOUNGE** 14' 7" x 9' 7" (4.44m x 2.92m)

**DINING ROOM** 11' 4" x 7' 6" (3.45m x 2.29m)

**KITCHEN** 11' 4" x 6' 11" (3.45m x 2.11m)