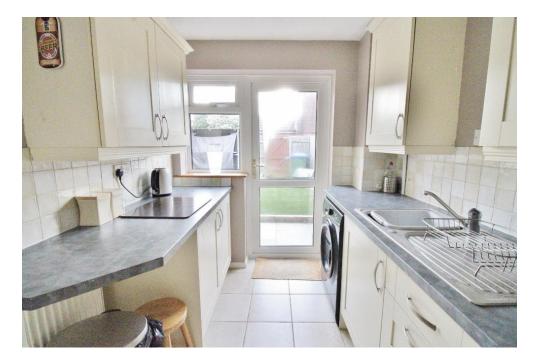

# ENTRANCE HALL

**LOUNGE** 14' 7" x 9' 7" (4.44m x 2.92m)

**DINING ROOM** 11' 4" x 7' 6" (3.45m x 2.29m)

**KITCHEN** 11' 4" x 6' 11" (3.45m x 2.11m)