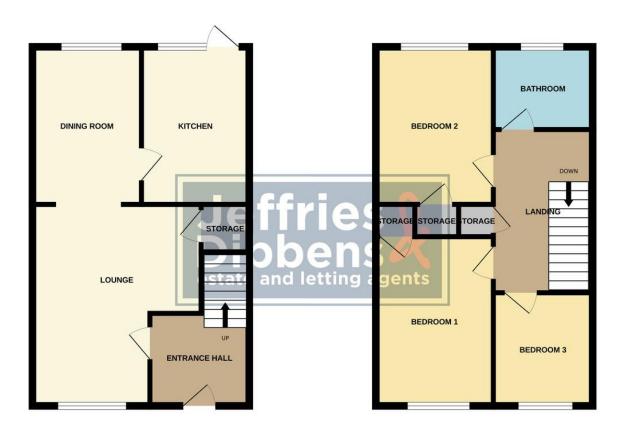

# ENTRANCE HALL

**LOUNGE** 14' 7" x 9' 7" (4.44m x 2.92m)

**DINING ROOM** 11' 4" x 7' 6" (3.45m x 2.29m)

**KITCHEN** 11' 4" x 6' 11" (3.45m x 2.11m)

#### LANDING

**BEDROOM 1** 13' 5" x 8' 5" (4.09m x 2.57m)

BEDROOM 2 10' 5" x 8' 5" (3.18m x 2.57m)

**BATHROOM** 6' 3" x 6' (1.91m x 1.83m)

**BEDROOM 3** 8' 7" x 6' 5" (2.62m x 1.96m)

#### OUTSIDE

FRONT GARDEN

**REAR GARDEN** 

## GARAGE IN A BLOCK

**PARKING** 1 x allocated space in front of the garage.

GROUND FLOOR

1ST FLOOR

Whild revery attempt has been made to ensure the accuracy of the flooplan contained here, measurements of doors, windows, content and any other items are opportunate and no responsibility is taken for any error, onrision or mis-statement. This plan is for illustrative purposes only and should be used as such by any prospective purchase. The services, systems and applications: shown have no been tested and no guarantee as to their operability or efficiency, can be given. Made with Merpus C 6202 LOCAL AUTHORITY Fareham Borough Council