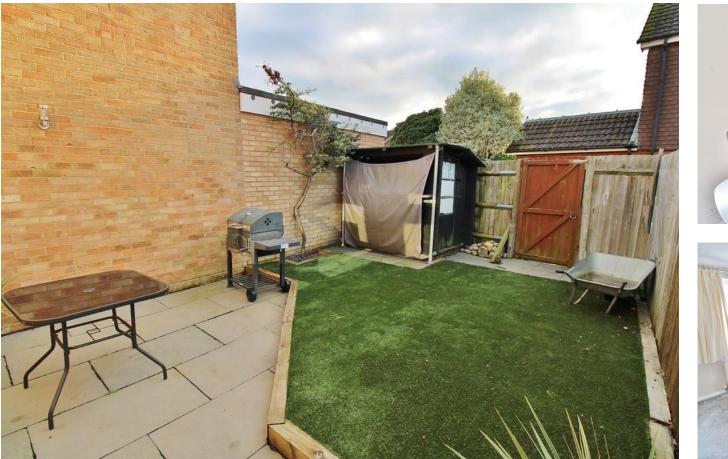

### PROPERTY SUMMARY

This three bedroom mid terraced house is situated in Hill Head, within walking distance to the beach and local amenities. With a garage in a block and private rear garden, this property could make a fantastic first time buy. Internally, the property comprises of an entrance hallway, a lounge open into a separate dining room, a kitchen, three well-proportioned bedrooms and a family bathroom. Further benefits include falling within great school catchments, gas central heating and parking. Call us now in our Stubbington Branch to book in your viewing today.













# ENTRANCE HALL

**LOUNGE** 14' 7" x 9' 7" (4.44m x 2.92m)

**DINING ROOM** 11' 4" x 7' 6" (3.45m x 2.29m)

**KITCHEN** 11' 4" x 6' 11" (3.45m x 2.11m)

#### LANDING

**BEDROOM 1** 13' 5" x 8' 5" (4.09m x 2.57m)

BEDROOM 2 10' 5" x 8' 5" (3.18m x 2.57m)

**BATHROOM** 6' 3" x 6' (1.91m x 1.83m)

**BEDROOM 3** 8' 7" x 6' 5" (2.62m x 1.96m)

#### OUTSIDE

FRONT GARDEN

**REAR GARDEN** 

## GARAGE IN A BLOCK

**PARKING** 1 x allocated space in front of the garage.

GROUND FLOOR

1ST FLOOR



Whild revery attempt has been made to ensure the accuracy of the flooplan contained here, measurements of doors, windows, content and any other items are opportunate and no responsibility is taken for any error, onrision or mis-statement. This plan is for illustrative purposes only and should be