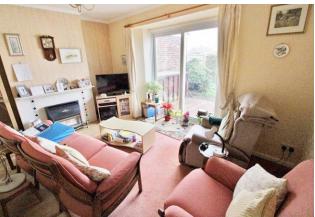

**LOUNGE** 13' 11" x 10' 5" (4.245m x 3.176m excluding bay)

**CONSERVATORY** 9' 11" x 8' 8" (3.031m x 2.645m)

OUTSIDE

GARAGE

**REAR GARDEN** 

FRONT GARDEN

**DRIVEWAY** 