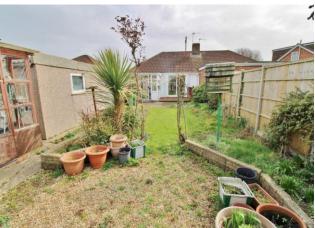

#### **PROPERTY SUMMARY**

This two bedroom semi-detached bungalow is situated on the ever popular 'Red Lion Estate' which is walking distance to the village and boasts a detached single garage, solar panels and driveway parking. The property comprises of two bedrooms, bathroom, kitchen, lounge and a conservatory. This bungalow has a lovely sized rear garden that offers a great degree of privacy and offers potential to extend subject to planning permissions. Further benefits include double glazing and gas central heating throughout. Call us now in our Stubbington Office to avoid missing out on the opportunity to put your own stamp on this great property.

**LOUNGE** 13' 11" x 10' 5" (4.245m x 3.176m excluding bay)

**CONSERVATORY** 9' 11" x 8' 8" (3.031m x 2.645m)

OUTSIDE

GARAGE

**REAR GARDEN** 

FRONT GARDEN

**DRIVEWAY** 