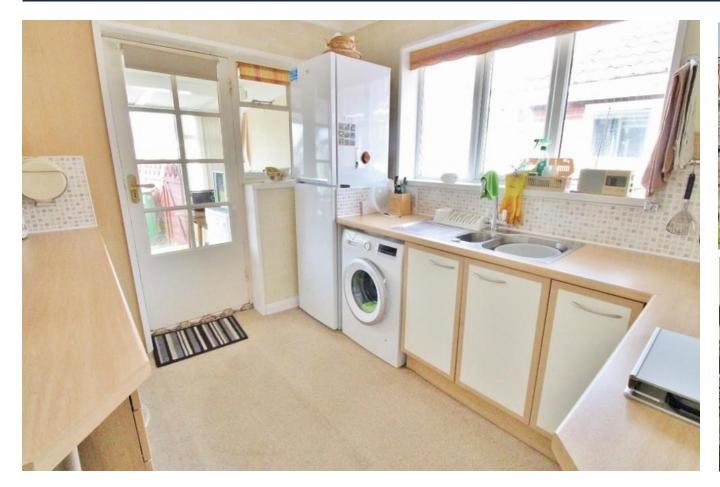

### **PORCH**

**ENTRANCE HALLWAY** 

**BEDROOM 1** 10' 3" x 9' 10" (3.143m x 3.014m)

**BEDROOM 2** 8' 10" x 7' 11" (2.704m x 2.431m)

**BATHROOM** 5' 11" x 5' 6" (1.826m x 1.692m)

**KITCHEN** 9' 11" x 8' 4" (3.028m x 2.546m)