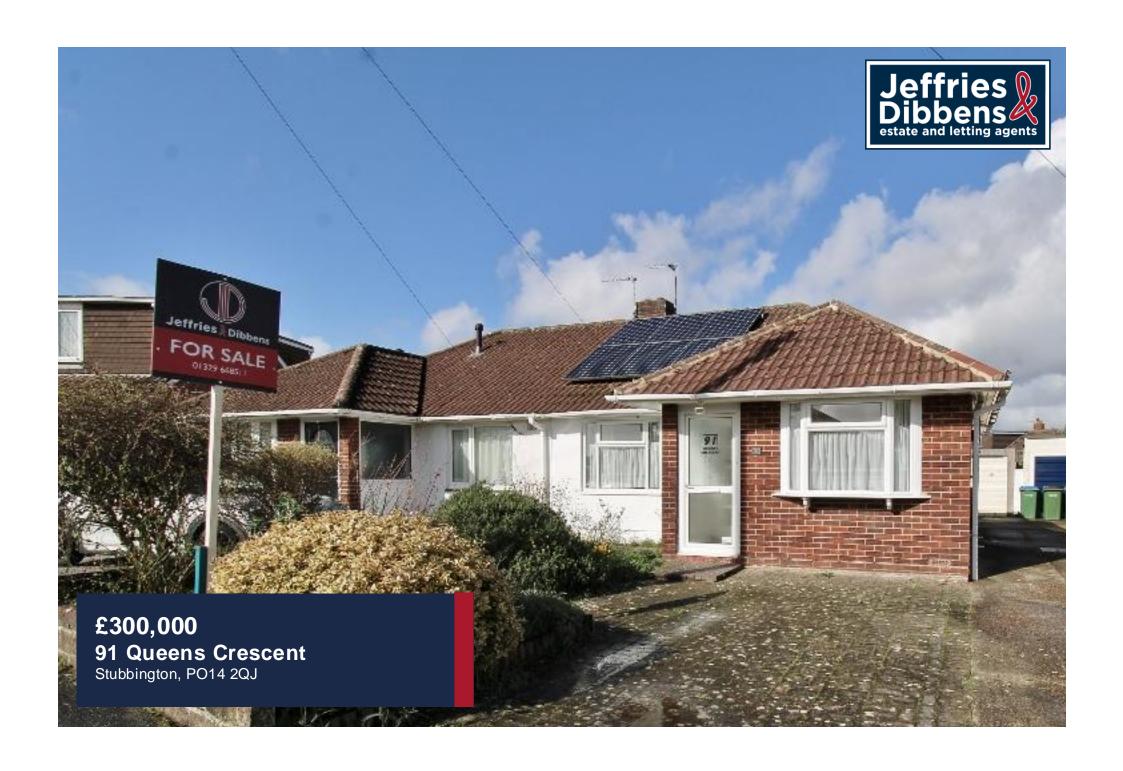

#### **PROPERTY SUMMARY**

This two bedroom semi-detached bungalow is situated on the ever popular 'Red Lion Estate' which is walking distance to the village and boasts a detached single garage, solar panels and driveway parking. The property comprises of two bedrooms, bathroom, kitchen, lounge and a conservatory. This bungalow has a lovely sized rear garden that offers a great degree of privacy and offers potential to extend subject to planning permissions. Further benefits include double glazing and gas central heating throughout. Call us now in our Stubbington Office to avoid missing out on the opportunity to put your own stamp on this great property.