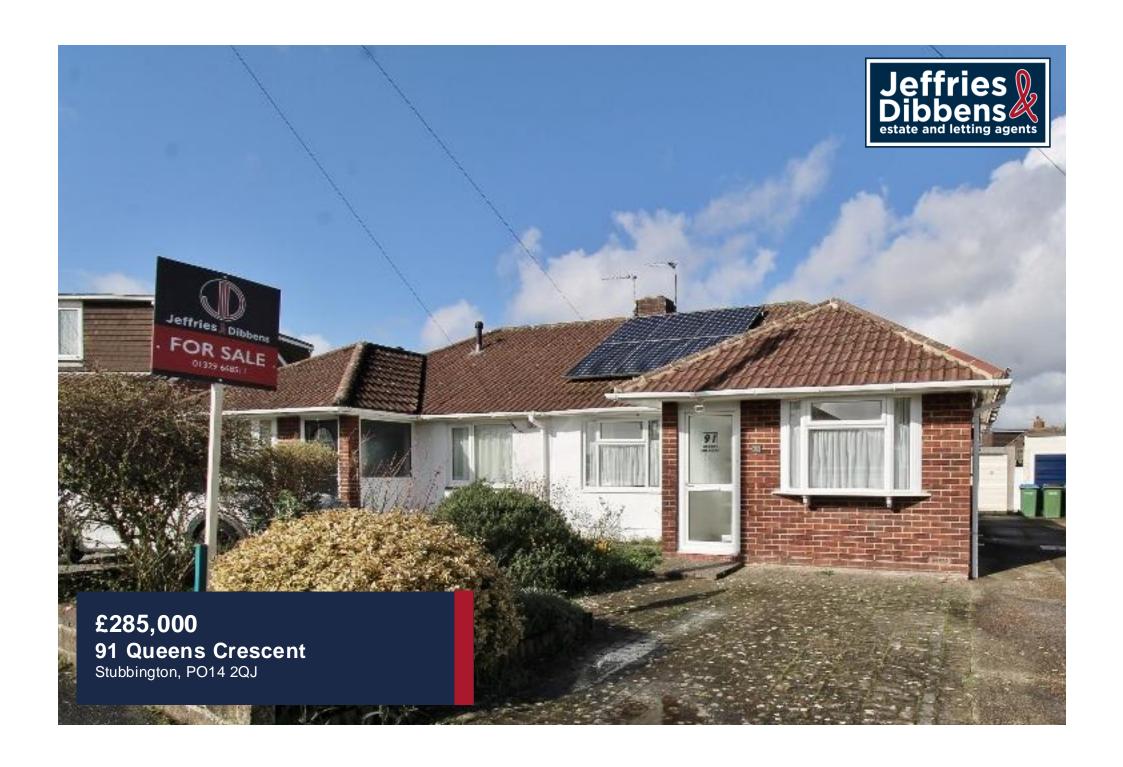

#### **PROPERTY SUMMARY**

This two bedroom semi-detached bungalow is situated on the ever popular 'Red Lion Estate' which is walking distance to the village and boasts a detached single garage, solar panels and driveway parking. The property comprises of two bedrooms, bathroom, kitchen, lounge and a conservatory. This bungalow has a lovely sized rear garden that offers a great degree of privacy and offers potential to extend subject to planning permissions. Further benefits include double glazing and gas central heating throughout. Call us now in our Stubbington Office to avoid missing out on the opportunity to put your own stamp on this great property.