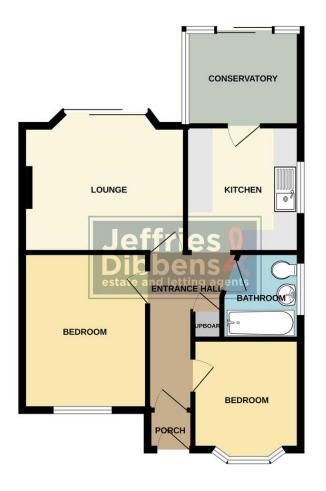

#### **PROPERTY SUMMARY**

This two bedroom semi-detached bungalow is situated on the ever popular 'Red Lion Estate' which is walking distance to the village and boasts a detached single garage, solar panels and driveway parking. The property comprises of two bedrooms, bathroom, kitchen, lounge and a conservatory. This bungalow has a lovely sized rear garden that offers a great degree of privacy and offers potential to extend subject to planning permissions. Further benefits include double glazing and gas central heating throughout. Call us now in our Stubbington Office to avoid missing out on the opportunity to put your own stamp on this great property.

### **PORCH**

**ENTRANCE HALLWAY** 

**BEDROOM 1** 10' 3" x 9' 10" (3.143m x 3.014m)

**BEDROOM 2** 8' 10" x 7' 11" (2.704m x 2.431m)

**BATHROOM** 5' 11" x 5' 6" (1.826m x 1.692m)

**KITCHEN** 9' 11" x 8' 4" (3.028m x 2.546m)

**LOUNGE** 13' 11" x 10' 5" (4.245m x 3.176m excluding bay)

**CONSERVATORY** 9' 11" x 8' 8" (3.031m x 2.645m)

OUTSIDE

GARAGE

**REAR GARDEN** 

FRONT GARDEN

**DRIVEWAY** 