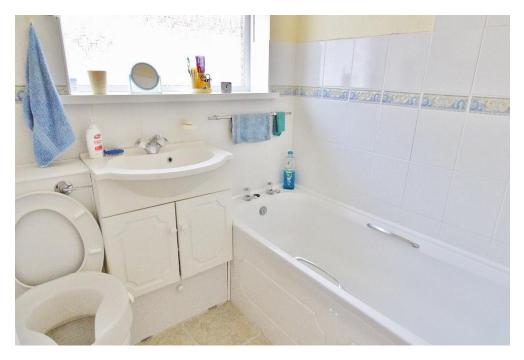

### **PORCH**

**ENTRANCE HALLWAY** 

**BEDROOM 1** 10' 3" x 9' 10" (3.143m x 3.014m)

**BEDROOM 2** 8' 10" x 7' 11" (2.704m x 2.431m)

**BATHROOM** 5' 11" x 5' 6" (1.826m x 1.692m)

**KITCHEN** 9' 11" x 8' 4" (3.028m x 2.546m)