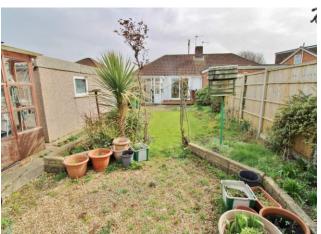

**LOUNGE** 13' 11" x 10' 5" (4.245m x 3.176m excluding bay)

**CONSERVATORY** 9' 11" x 8' 8" (3.031m x 2.645m)

OUTSIDE

GARAGE

**REAR GARDEN** 

FRONT GARDEN

**DRIVEWAY** 