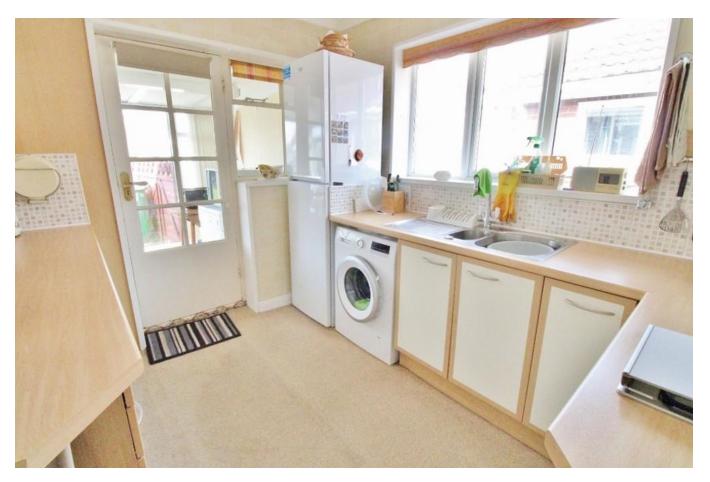

### **PORCH**

**ENTRANCE HALLWAY** 

**BEDROOM 1** 10' 3" x 9' 10" (3.143m x 3.014m)

**BEDROOM 2** 8' 10" x 7' 11" (2.704m x 2.431m)

**BATHROOM** 5' 11" x 5' 6" (1.826m x 1.692m)

**KITCHEN** 9' 11" x 8' 4" (3.028m x 2.546m)