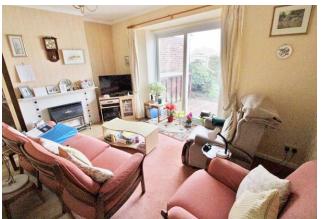

**LOUNGE** 13' 11" x 10' 5" (4.245m x 3.176m excluding bay)

**CONSERVATORY** 9' 11" x 8' 8" (3.031m x 2.645m)

OUTSIDE

GARAGE

**REAR GARDEN** 

FRONT GARDEN

**DRIVEWAY** 