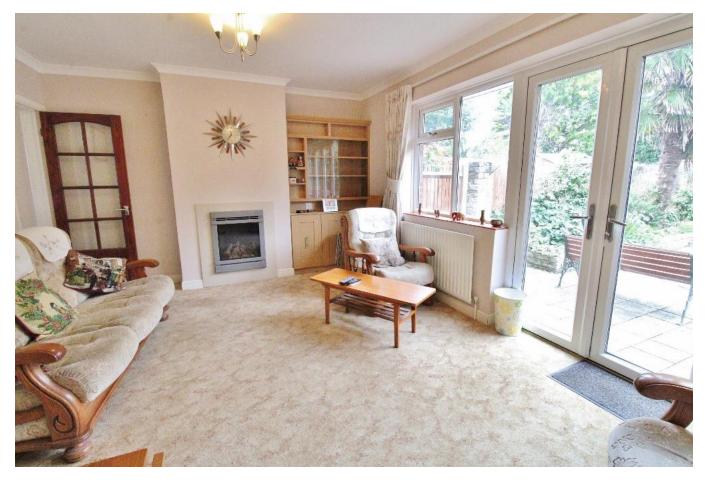

### **ENTRANCE HALL**

**BEDROOM ONE** 8' 08" x 7' 10" (2.64m x 2.39m)

**SHOWER ROOM** 6' 04" x 5' 04" (1.93m x 1.63m)

**KITCHEN** 11' 02" x 5' 11" (3.4m x 1.8m)

**LOUNGE/DINER** 17' 05" x 11' 10" (5.31m x 3.61m)