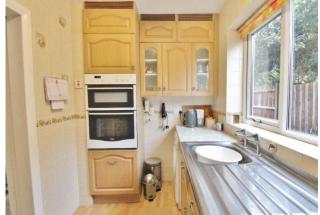

### **ENTRANCE HALL**

**BEDROOM ONE** 8' 08" x 7' 10" (2.64m x 2.39m)

**SHOWER ROOM** 6' 04" x 5' 04" (1.93m x 1.63m)

**KITCHEN** 11' 02" x 5' 11" (3.4m x 1.8m)

**LOUNGE/DINER** 17' 05" x 11' 10" (5.31m x 3.61m)