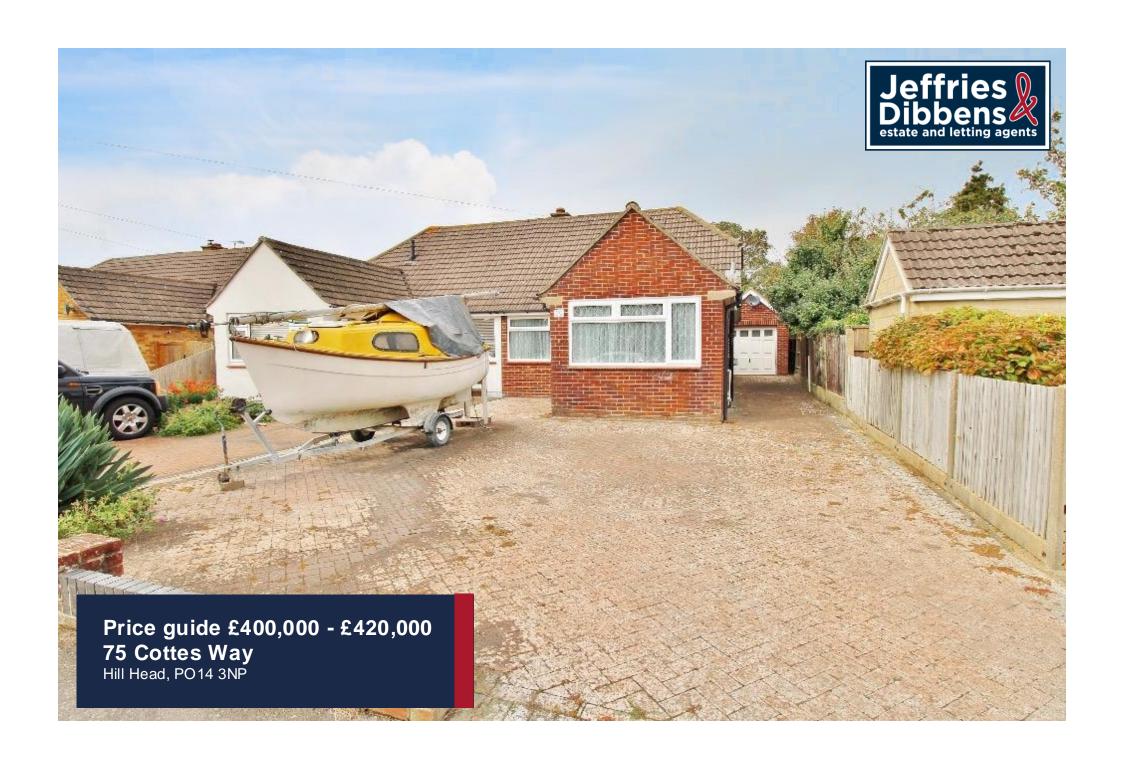

### **PROPERTY SUMMARY**

We are delighted to bring to the market this three/four bedroom chalet bungalow on, ever popular, Cottes Way in Hill Head. The property has a great sized rear garden, offering potential to extend subject to planning permission and the large driveway frontage offers parking for multiple vehicles. Internally this bungalow is an ideal opportunity for someone to put their own stamp on their next home and comprises of an entrance hallway, three well-proportioned bedrooms, shower room, kitchen, lounge and an office/bedroom four. Within walking distance to Hill Head beach as well as local amenities, this property should be viewed to appreciate all that is on offer. Call us now in our Stubbington Branch to book in.