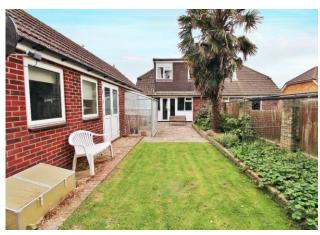

# **OUTSIDE**

**GAR AGE** 27' 04" x 9' 02" (8.33m x 2.79m)

**DRIVEWAY** 

**REAR GARDEN** 