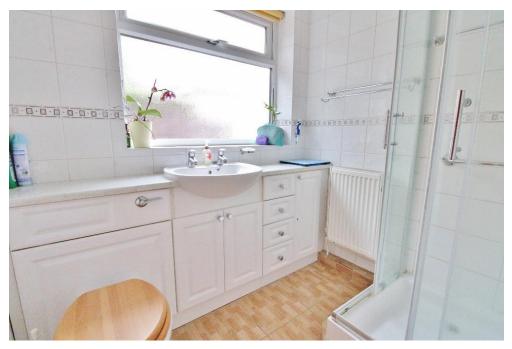

### **ENTRANCE HALL**

**BEDROOM ONE** 8' 08" x 7' 10" (2.64m x 2.39m)

**SHOWER ROOM** 6' 04" x 5' 04" (1.93m x 1.63m)

**KITCHEN** 11' 02" x 5' 11" (3.4m x 1.8m)

**LOUNGE/DINER** 17' 05" x 11' 10" (5.31m x 3.61m)