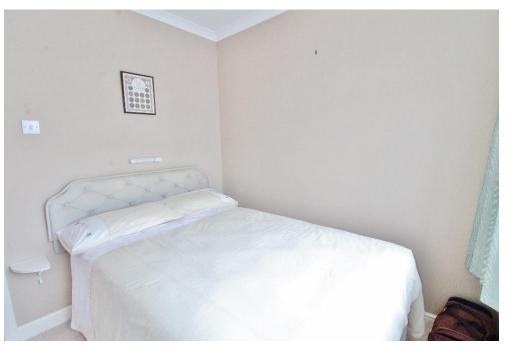

### **ENTRANCE HALL**

**BEDROOM ONE** 8' 08" x 7' 10" (2.64m x 2.39m)

**SHOWER ROOM** 6' 04" x 5' 04" (1.93m x 1.63m)

**KITCHEN** 11' 02" x 5' 11" (3.4m x 1.8m)

**LOUNGE/DINER** 17' 05" x 11' 10" (5.31m x 3.61m)