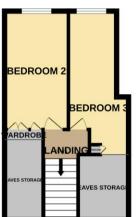

# **LANDING**

**BEDROOM TWO** 15' 04" x 6' 06" (4.67m x 1.98m)

**BEDROOM THREE** 13' 02" x 7' 01" (4.01m x 2.16m)