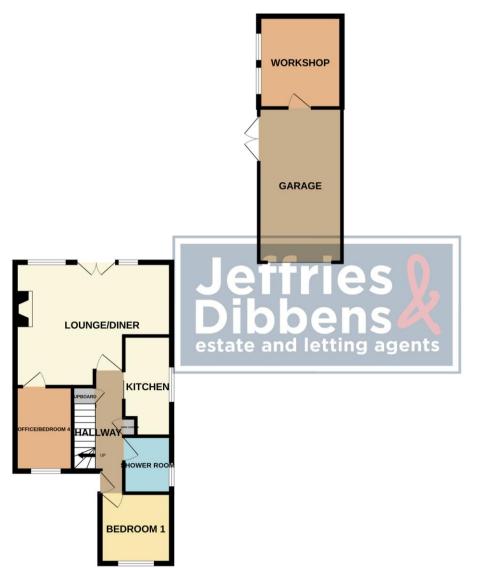

### **PROPERTY SUMMARY**

We are delighted to bring to the market this three/four bedroom chalet bungalow on, ever popular, Cottes Way in Hill Head. The property has a great sized rear garden, offering potential to extend subject to planning permission and the large driveway frontage offers parking for multiple vehicles. Internally this bungalow is an ideal opportunity for someone to put their own stamp on their next home and comprises of an entrance hallway, three well-proportioned bedrooms, shower room, kitchen, lounge and an office/bedroom four. Within walking distance to Hill Head beach as well as local amenities, this property should be viewed to appreciate all that is on offer. Call us now in our Stubbington Branch to book in.

### **ENTRANCE HALL**

**BEDROOM ONE** 8' 08" x 7' 10" (2.64m x 2.39m)

**SHOWER ROOM** 6' 04" x 5' 04" (1.93m x 1.63m)

**KITCHEN** 11' 02" x 5' 11" (3.4m x 1.8m)

**LOUNGE/DINER** 17' 05" x 11' 10" (5.31m x 3.61m)

**OFFICE/BEDROOM 4** 10' 06" x 6' 05" (3.2m x 1.96m)

# **OUTSIDE**

**GAR AGE** 27' 04" x 9' 02" (8.33m x 2.79m)

**DRIVEWAY** 

**REAR GARDEN** 