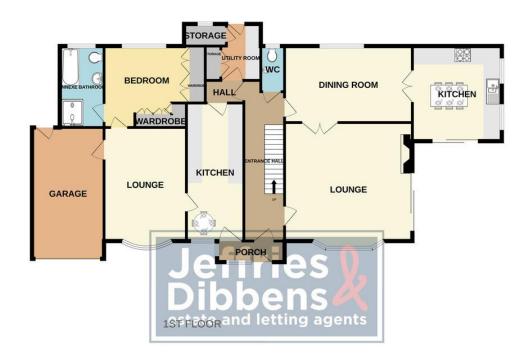

#### **PORCH**

**ENTRANCE HALLWAY** 

CLOAKROOM

**UTILITY ROOM** 7' 9" x 6' 11" (2.36m x 2.11m)

**LOUNGE** 17' 10" x 16' (5.44m x 4.88m)

**DINING ROOM** 17' 10" x 11' 8" (5.44m x 3.56m)

**KITCHEN/BREAKFAST ROOM** 13'11" x 11'7" (4.24m x 3.53m)

**OUTSIDE** 

**GARAGE** 19' 11" x 9' 2" (6.07m x 2.79m)

**DRIVEWAY** 

GARDEN