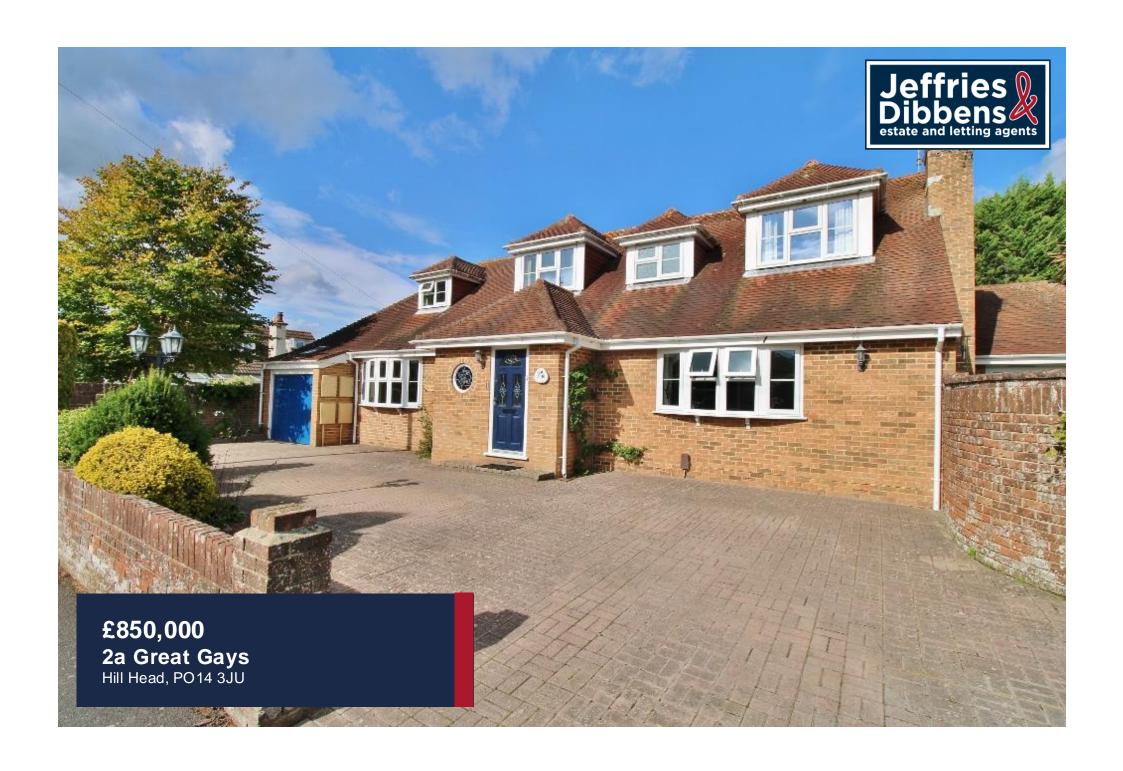

### **PROPERTY SUMMARY**

This four bedroom family home is located in the ever popular location of Great Gays, Hill Head and has an attached one bedroom annex in addition to the main residence, ideal for multigenerational family living or Airbnb holiday lets. The property is presented well and has generous internal accommodation including a 17ft lounge, separate dining room and a kitchen/breakfast room with sliding doors opening onto the private garden. There is a large driveway providing off road parking for multiple vehicles and a single attached garage. The self contained annex comprises of a kitchen/breakfast room, lounge, bedroom and an en-suite bathroom. This versatile space could be used as is, but also provides further potential to expand the property. Properties in this location are popular so call us now in our Stubbington Branch to book in your viewing to avoid missing out.