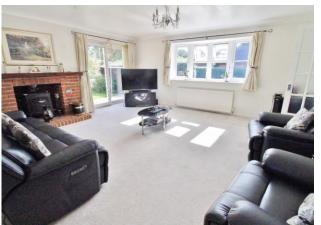

#### **PORCH**

**ENTRANCE HALLWAY** 

CLOAKROOM

**UTILITY ROOM** 7' 9" x 6' 11" (2.36m x 2.11m)

**LOUNGE** 17' 10" x 16' (5.44m x 4.88m)

**DINING ROOM** 17' 10" x 11' 8" (5.44m x 3.56m)

**KITCHEN/BREAKFAST ROOM** 13'11" x 11'7" (4.24m x 3.53m)