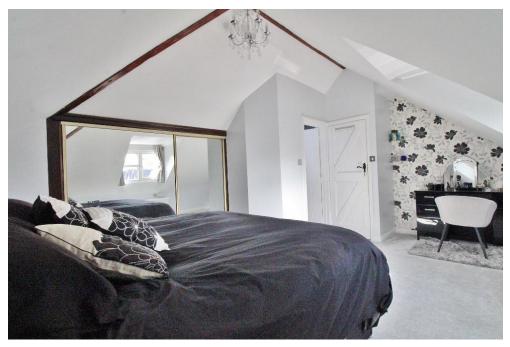

FIRST FLOOR LANDING

**BEDROOM 1** 16' 10" x 12' 7" (5.13m x 3.84m)

**ENSUITE** 7' 6" x 5' 11" (2.29m x 1.8m)

**BEDROOM 2** 11' 9" x 9' 10" (3.58m x 3m)

**BEDROOM 3** 10' 4" x 8' 8" (3.15m x 2.64m)

**BEDROOM 4** 9' x 7' 4" (2.74m x 2.24m)