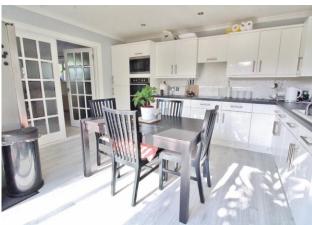

#### **PORCH**

**ENTRANCE HALLWAY** 

CLOAKROOM

**UTILITY ROOM** 7' 9" x 6' 11" (2.36m x 2.11m)

**LOUNGE** 17' 10" x 16' (5.44m x 4.88m)

**DINING ROOM** 17' 10" x 11' 8" (5.44m x 3.56m)

**KITCHEN/BREAKFAST ROOM** 13'11" x 11'7" (4.24m x 3.53m)