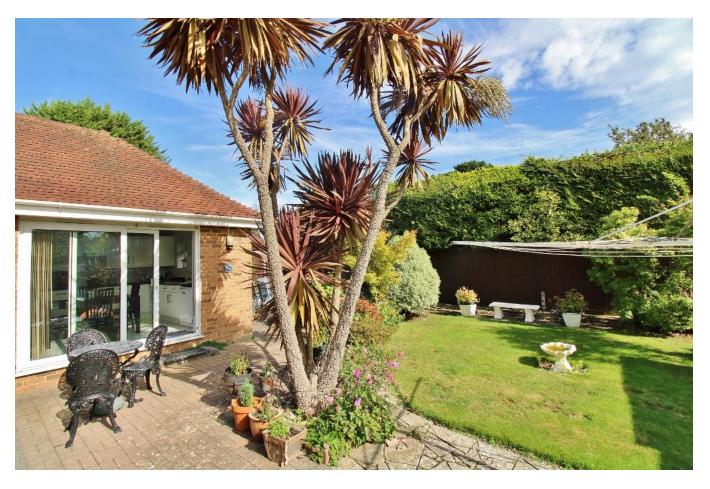

t Gays, Hill Head and has an attached one bedroom annex in addition to the main residence, ideal for multigenerational family living or Airbnb holiday lets. The property is presented well and has generous internal accommodation including a 17ft lounge, separate dining room and a kitchen/breakfast room with sliding doors opening onto the private garden. There is a large driveway providing off road parking for multiple vehicles and a single attached garage. The self contained annex comprises of a kitchen/breakfast room, lounge, bedroom and an en-suite bathroom. This versatile space could be used as is, but also provides further potential to expand the property. Properties in this location are popular so call us now in our Stubbington Branch to book in your viewing to avoid missing out.















#### **PORCH**

**ENTRANCE HALLWAY** 

CLOAKROOM

**UTILITY ROOM** 7' 9" x 6' 11" (2.36m x 2.11m)

**LOUNGE** 17' 10" x 16' (5.44m x 4.88m)

**DINING ROOM** 17' 10" x 11' 8" (5.44m x 3.56m)

**KITCHEN/BREAKFAST ROOM** 13'11" x 11'7" (4.24m x 3.53m)

FIRST FLOOR LANDING

**BEDROOM 1** 16' 10" x 12' 7" (5.13m x 3.84m)

**ENSUITE** 7' 6" x 5' 11" (2.29m x 1.8m)

**BEDROOM 2** 11' 9" x 9' 10" (3.58m x 3m)

**BEDROOM 3** 10' 4" x 8' 8" (3.15m x 2.64m)

**BEDROOM 4** 9' x 7' 4" (2.74m x 2.24m)

**BATHROOM** 11'7" x 7'6" (3.53m x 2.29m)

**ANNEX** 

**KITCHEN/BREAKFAST ROOM** 20' 5" x 7' 3" (6.22m x 2.21m)

**LOUNGE** 15' 5" x 11' 5" (4.7m x 3.48m)

**BEDROOM 1** 12' 5" x 11' 5" (3.78m x 3.48m)

**ENSUITE BATH/SHOWER ROOM** 11' 8" x 6' 3" (3.56m x 1.91m)

**OUTSIDE** 

**GARAGE** 19' 11