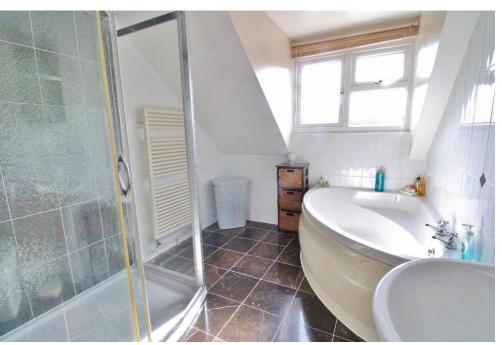

**BATHROOM** 11'7" x 7'6" (3.53m x 2.29m)

**ANNEX** 

**KITCHEN/BREAKFAST ROOM** 20' 5" x 7' 3" (6.22m x 2.21m)

**LOUNGE** 15' 5" x 11' 5" (4.7m x 3.48m)

**BEDROOM 1** 12' 5" x 11' 5" (3.78m x 3.48m)

**ENSUITE BATH/SHOWER ROOM** 11' 8" x 6' 3" (3.56m x 1.91m)