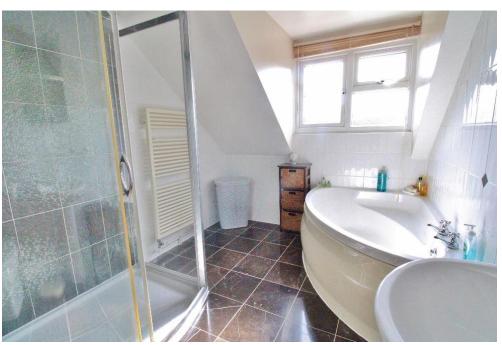

**BATHROOM** 11'7" x 7'6" (3.53m x 2.29m)

**ANNEX** 

**KITCHEN/BREAKFAST ROOM** 20' 5" x 7' 3" (6.22m x 2.21m)

**LOUNGE** 15' 5" x 11' 5" (4.7m x 3.48m)

**BEDROOM 1** 12' 5" x 11' 5" (3.78m x 3.48m)

**ENSUITE BATH/SHOWER ROOM** 11' 8" x 6' 3" (3.56m x 1.91m)