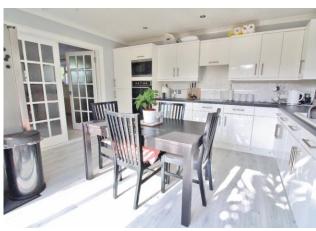

### **PROPERTY SUMMARY**

This four bedroom family home is located in the ever popular location of Great Gays, Hill Head and has an attached one bedroom annex in addition to the main residence, ideal for multigenerational family living. The property is presented well and has generous internal accommodation including a 17ft lounge, separate dining room and a kitchen/breakfast room with sliding doors opening onto the private garden. There is a large driveway providing off road parking for multiple vehicles and a single attached garage. The self-contained annex comprises of a kitchen/breakfast room, lounge, bedroom and an en-suite bathroom. This versatile space could be used as is, but also provides further potential to expand the property. Properties in this location are popular so call us now in our Stubbington Branch to book in your viewing to avoid missing out.

#### PORCH

**ENTRANCE HALLWAY** 

CLOAKROOM

**UTILITY ROOM** 7' 9" x 6' 11" (2.36m x 2.11m)

**LOUNGE** 17' 10" x 16' (5.44m x 4.88m)

**DINING ROOM** 17' 10" x 11' 8" (5.44m x 3.56m)

**KITCHEN/BREAKFAST ROOM** 13'11" x 11'7" (4.24m x 3.53m)