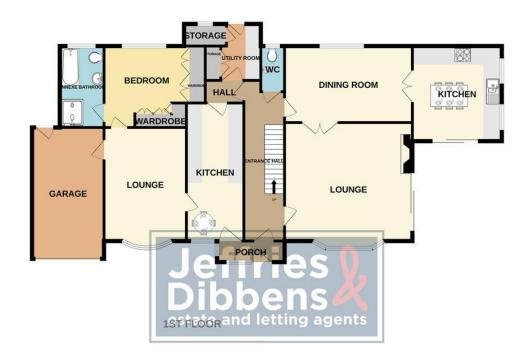

#### PORCH

**ENTRANCE HALLWAY** 

CLOAKROOM

**UTILITY ROOM** 7' 9" x 6' 11" (2.36m x 2.11m)

**LOUNGE** 17' 10" x 16' (5.44m x 4.88m)

**DINING ROOM** 17' 10" x 11' 8" (5.44m x 3.56m)

**KITCHEN/BREAKFAST ROOM** 13'11" x 11'7" (4.24m x 3.53m)

**OUTSIDE** 

**GARAGE** 19' 11" x 9' 2" (6.07m x 2.79m)

**DRIVEWAY** 

GARDEN