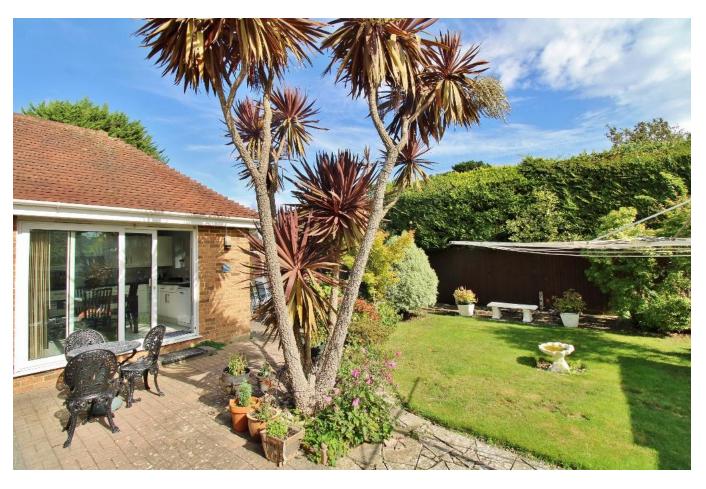

### **PROPERTY SUMMARY**

This four bedroom family home is located in the ever popular location of Great Gays, Hill Head and has an attached one bedroom annex in addition to the main residence, ideal for multigenerational family living. The property is presented well and has generous internal accommodation including a 17ft lounge, separate dining room and a kitchen/breakfast room with sliding doors opening onto the private garden. There is a large driveway providing off road parking for multiple vehicles and a single attached garage. The self-contained annex comprises of a kitchen/breakfast room, lounge, bedroom and an en-suite bathroom. This versatile space could be used as is, but also provides further potential to expand the property. Properties in this location are popular so call us now in our Stubbington Branch to book in your viewing to avoid missing out.

**OUTSIDE** 

**GARAGE** 19' 11" x 9' 2" (6.07m x 2.79m)

**DRIVEWAY** 

GARDEN