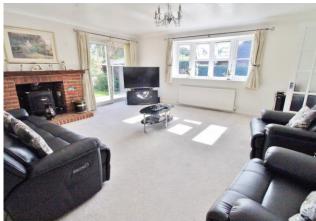

### **PROPERTY SUMMARY**

This four bedroom family home is located in the ever popular location of Great Gays, Hill Head and has an attached one bedroom annex in addition to the main residence, ideal for multigenerational family living. The property is presented well and has generous internal accommodation including a 17ft lounge, separate dining room and a kitchen/breakfast room with sliding doors opening onto the private garden. There is a large driveway providing off road parking for multiple vehicles and a single attached garage. The self-contained annex comprises of a kitchen/breakfast room, lounge, bedroom and an en-suite bathroom. This versatile space could be used as is, but also provides further potential to expand the property. Properties in this location are popular so call us now in our Stubbington Branch to book in your viewing to avoid missing out.

#### PORCH

**ENTRANCE HALLWAY** 

CLOAKROOM

**UTILITY ROOM** 7' 9" x 6' 11" (2.36m x 2.11m)

**LOUNGE** 17' 10" x 16' (5.44m x 4.88m)

**DINING ROOM** 17' 10" x 11' 8" (5.44m x 3.56m)

**KITCHEN/BREAKFAST ROOM** 13'11" x 11'7" (4.24m x 3.53m)