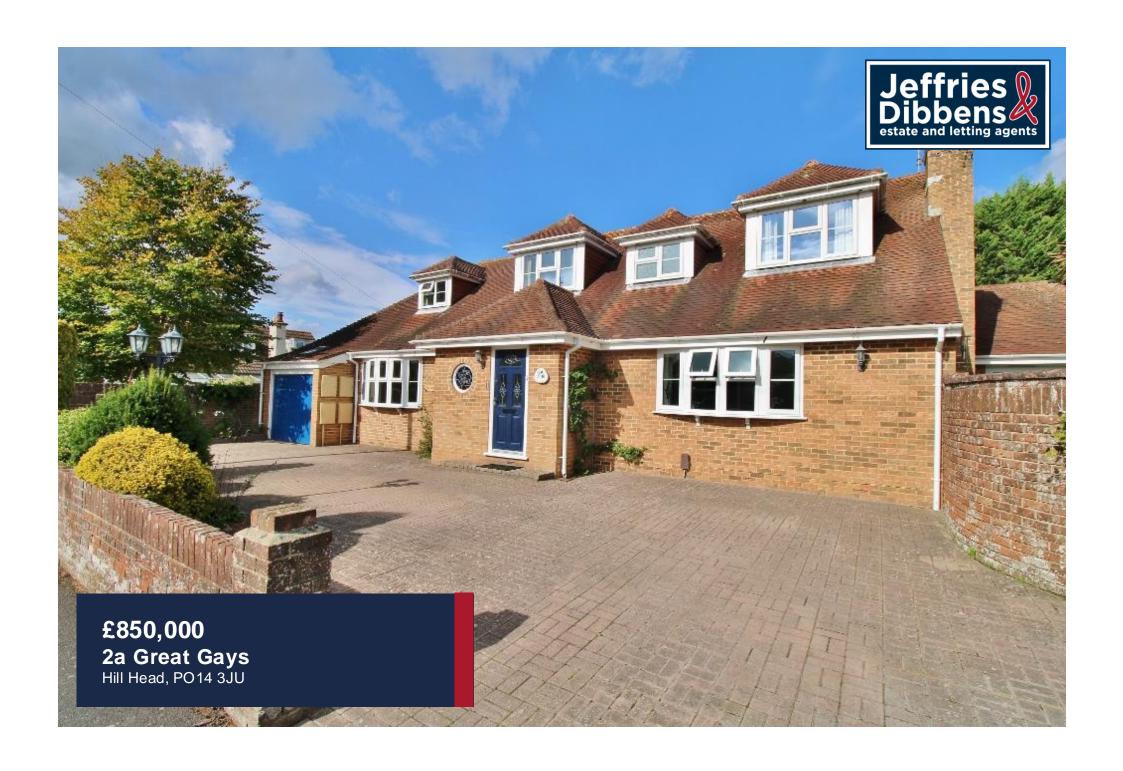

### **PROPERTY SUMMARY**

This four bedroom family home is located in the ever popular location of Great Gays, Hill Head and has an attached one bedroom annex in addition to the main residence, ideal for multigenerational family living. The property is presented well and has generous internal accommodation including a 17ft lounge, separate dining room and a kitchen/breakfast room with sliding doors opening onto the private garden. There is a large driveway providing off road parking for multiple vehicles and a single attached garage. The self-contained annex comprises of a kitchen/breakfast room, lounge, bedroom and an en-suite bathroom. This versatile space could be used as is, but also provides further potential to expand the property. Properties in this location are popular so call us now in our Stubbington Branch to book in your viewing to avoid missing out.