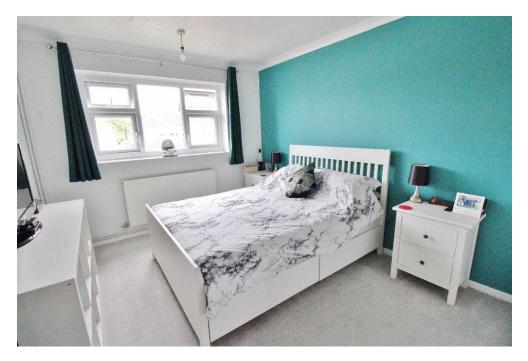

**LOUNGE** 12' 07" x 10' 11" (3.84m x 3.33m) Textured ceiling, large bay window with double glazing, radiator.

**BEDROOM ONE** 12' 08" x 9' 06" (3.86m x 2.9m) Double glazed window, radiator, and textured ceiling