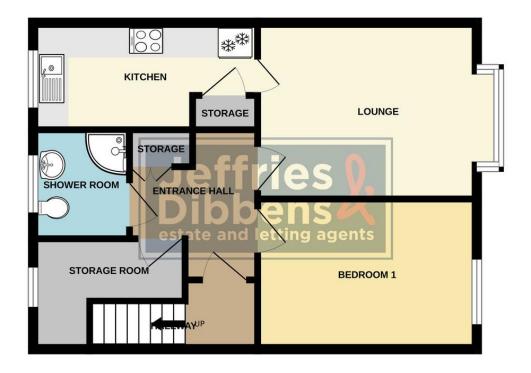

**HALLWAY** Textured ceiling, access to airing cupboard.

**KITCHEN** 12' 11" x 10' 3" (3.94m x 3.14m) Brand new fitted kitchen with matching wall and base units, sink, tiling, electric hob and fan oven, extractor fan, washing machine, fridge freezer and a large storage/larder cupboard.

**LOUNGE** 12' 07" x 10' 11" (3.84m x 3.33m) Textured ceiling, large bay window with double glazing, radiator.

**BEDROOM ONE** 12' 08" x 9' 06" (3.86m x 2.9m) Double glazed window, radiator, and textured ceiling

**SHOWER ROOM** 6' 04" x 5' 08" (1.93m x 1.73m) Shower, part tiled walls and fully tiled floor, WC, vanity hand wash basin and heated towel rail.

**STORAGE ROOM** 8' 08" x 3' 09" (2.64m x 1.14m) Boiler, fuse box, access to attic and double glazed window.

## **OUTSIDE**

**PARKING** Non-allocated parking for residents of Spencer Court.

White every attempt has been made to ensure the accuracy of the floorplan contained here, measurement of done, undrous, norms and any other terms are approximate and on responsibility is taken for any error, omission or mis-statement. This plan is for illustrative purposes celly and should be used as such by any prospective purchaser. The services, systems and applicances shown have not been tested and no guarante as to their operability or efficiency; can be given.

as to their operability or efficiency; can be given.