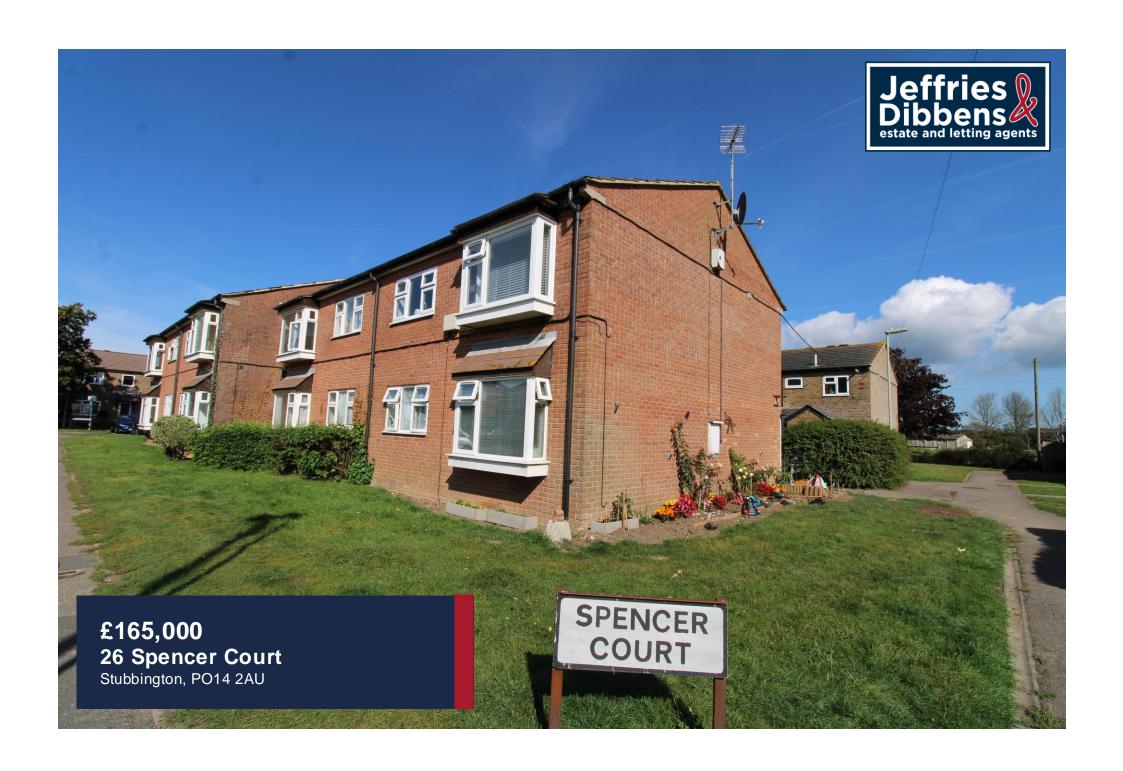

# **PROPERTY SUMMARY**

We are delighted to offer this recently refurbished first floor maisonette in Stubbington. The property comprises of an entrance hall, lounge/dining room, brand new fitted kitchen, one double bedroom, a shower room and useful storage room. Further benefits include gas central heating, new carpets and underlay as well as new windows installed last year. In our opinion, this property would make a great starter home or investment property. Call us in our Stubbington Branch to book in your viewing today!

## **OUTSIDE**

**PARKING** Non-allocated parking for residents of Spencer Court.

White every attempt has been made to ensure the accuracy of the floorplan contained here, measurement of done, undrous, norms and any other terms are approximate and on responsibility is taken for any error, omission or mis-statement. This plan is for illustrative purposes celly and should be used as such by any prospective purchaser. The services, systems and applicances shown have not been tested and no guarante as to their operability or efficiency; can be given.