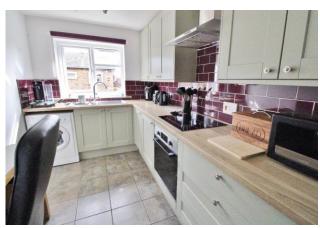

**HALLWAY** Textured ceiling, access to airing cupboard.

**KITCHEN** 12' 11" x 10' 3" (3.94m x 3.14m) Brand new fitted kitchen with matching wall and base units, sink, tiling, electric hob and fan oven, extractor fan, washing machine, fridge freezer and a large storage/larder cupboard.