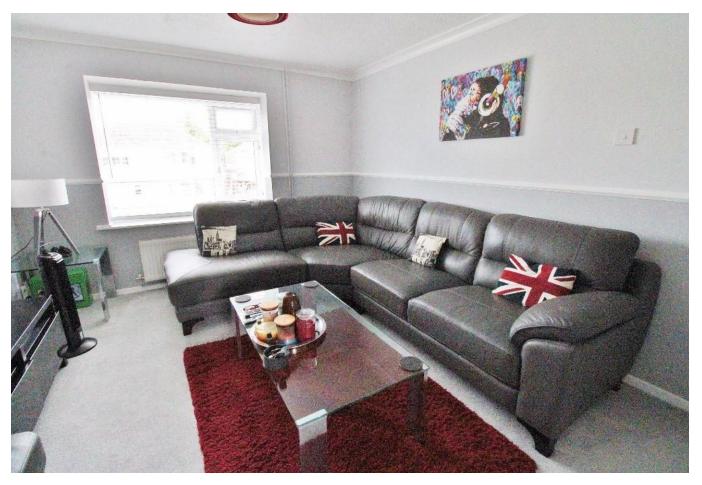

**LOUNGE** 12' 07" x 10' 11" (3.84m x 3.33m) Textured ceiling, large bay window with double glazing, radiator.

**BEDROOM ONE** 12' 08" x 9' 06" (3.86m x 2.9m) Double glazed window, radiator, and textured ceiling