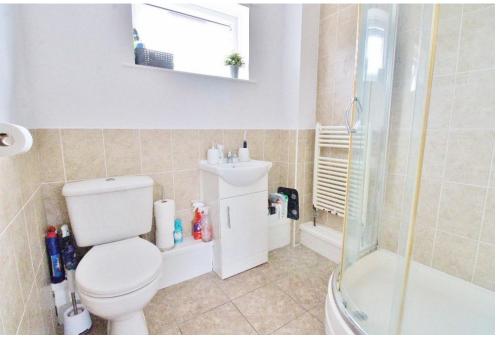

**SHOWER ROOM** 6' 04" x 5' 08" (1.93m x 1.73m) Shower, part tiled walls and fully tiled floor, WC, vanity hand wash basin and heated towel rail.

**STORAGE ROOM** 8' 08" x 3' 09" (2.64m x 1.14m) Boiler, fuse box, access to attic and double glazed window.