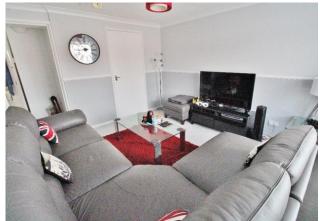

**LOUNGE** 12' 07" x 10' 11" (3.84m x 3.33m) Textured ceiling, large bay window with double glazing, radiator.

**BEDROOM ONE** 12' 08" x 9' 06" (3.86m x 2.9m) Double glazed window, radiator, and textured ceiling