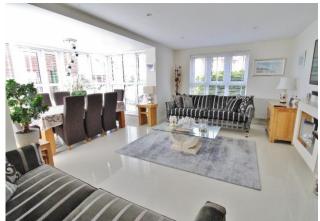

## **ENTRANCE HALLWAY**

**LOUNGE/DINER** 19' 07" x 19' 07" (5.97m x 5.97m)

**KITCHEN** 12' x 8' 09" (3.66m x 2.67m)

**BATHROOM** 7' 06" x 6' 07" (2.29m x 2.01m)

**MASTER BEDROOM** 19' 11" x 10' 10" (6.07m x 3.3m)