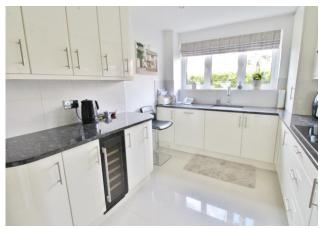

## **ENTRANCE HALLWAY**

**LOUNGE/DINER** 19' 07" x 19' 07" (5.97m x 5.97m)

**KITCHEN** 12' x 8' 09" (3.66m x 2.67m)

**BATHROOM** 7' 06" x 6' 07" (2.29m x 2.01m)

**MASTER BEDROOM** 19' 11" x 10' 10" (6.07m x 3.3m)