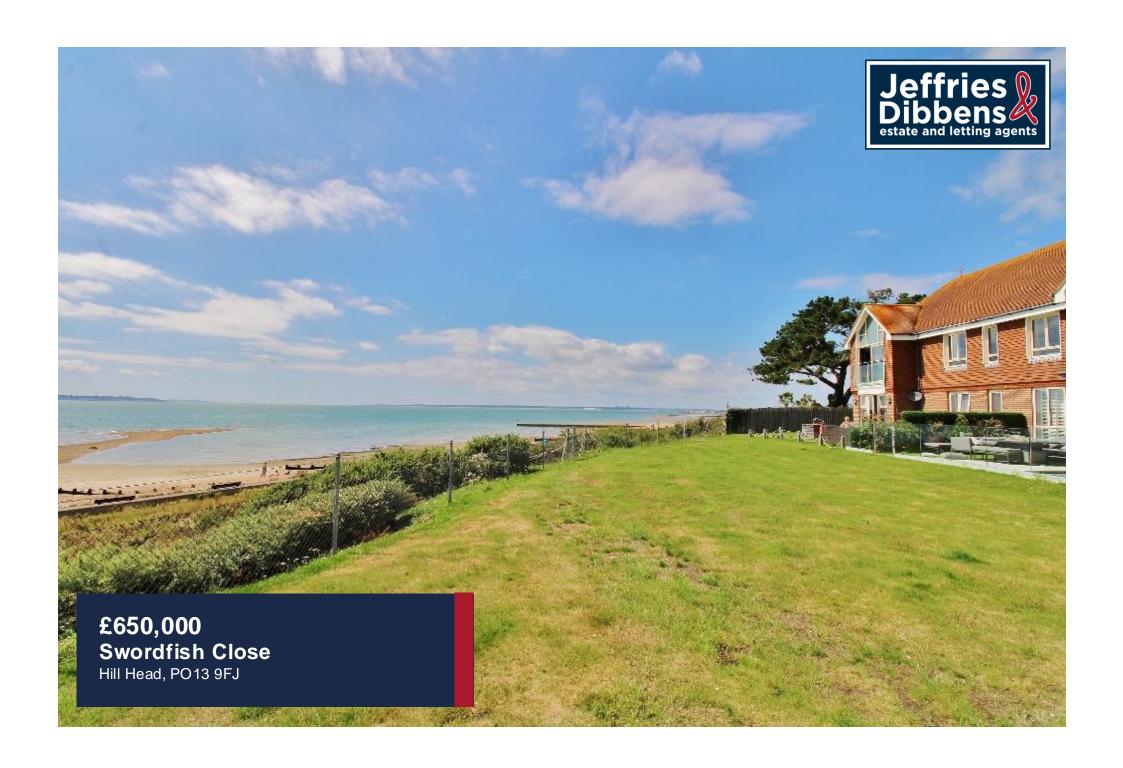

#### PROPERTY SUMMARY

Situated a stone's throw from Hill Head Beach, this ground floor apartment has been finished to a very high standard and is within a private, gated residence with secure entry. Internally, the property boasts a spacious entrance hallway, open plan lounge/diner, fitted kitchen, main bathroom, master suite with an en-suite shower room and double doors opening onto a sun room, as well as a double second bedroom. Further benefits to this stunning apartment include two allocated parking spaces, a well maintained wrap-around garden and the idyllic seafront location. Call us now in our Stubbington Branch to book a viewing to appreciate all that is on offer.

## **COMMUNAL GARDEN**

Service Charge: £1277.86 per 6 months - including buildings insurance. Ground Rent: NiI - Share of the Freehold. Length of

lease: 125 years from 1st September 2004