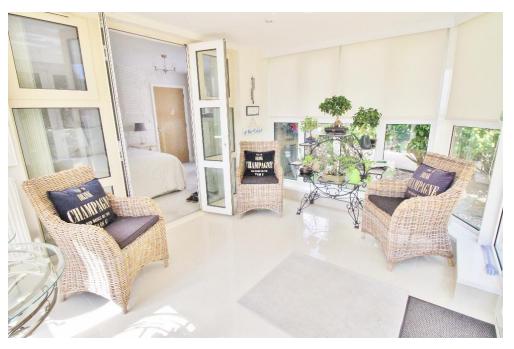

#### PROPERTY SUMMARY

Situated a stone's throw from Hill Head Beach, this ground floor apartment has been finished to a very high standard and is within a private, gated residence with secure entry. Internally, the property boasts a spacious entrance hallway, open plan lounge/diner, fitted kitchen, main bathroom, master suite with an en-suite shower room and double doors opening onto a sun room, as well as a double second bedroom. Further benefits to this stunning apartment include two allocated parking spaces, a well maintained wrap-around garden and the idyllic seafront location. Call us now in our Stubbington Branch to book a viewing to appreciate all that is on offer.

## **ENTRANCE HALLWAY**

**LOUNGE/DINER** 19' 07" x 19' 07" (5.97m x 5.97m)

**KITCHEN** 12' x 8' 09" (3.66m x 2.67m)

**BATHROOM** 7' 06" x 6' 07" (2.29m x 2.01m)

**MASTER BEDROOM** 19' 11" x 10' 10" (6.07m x 3.3m)

**ENSUITE** 6' 11" x 6' 08" (2.11m x 2.03m)

**BEDROOM TWO** 13' 09" x 8' 07" (4.19m x 2.62m)

**SUN ROOM** 13' 01" x 9' 10" (3.99m x 3m)