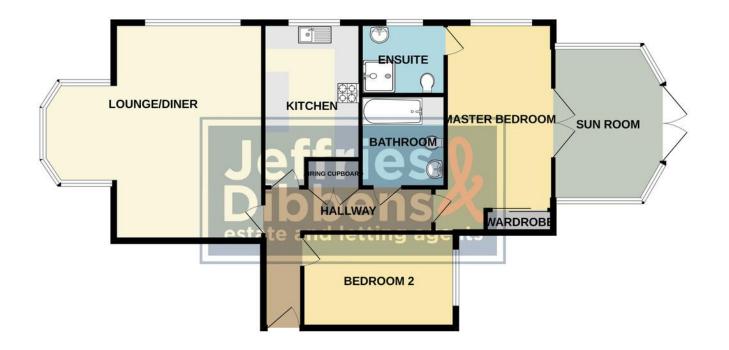

#### PROPERTY SUMMARY

Situated a stone's throw from Hill Head Beach, this ground floor apartment has been finished to a very high standard and is within a private, gated residence with secure entry. Internally, the property boasts a spacious entrance hallway, open plan lounge/diner, fitted kitchen, main bathroom, master suite with an en-suite shower room and double doors opening onto a sun room, as well as a double second bedroom. Further benefits to this stunning apartment include two allocated parking spaces, a well maintained wrap-around garden and the idyllic seafront location. Call us now in our Stubbington Branch to book a viewing to appreciate all that is on offer.

## **ENTRANCE HALLWAY**

**LOUNGE/DINER** 19' 07" x 19' 07" (5.97m x 5.97m)

**KITCHEN** 12' x 8' 09" (3.66m x 2.67m)

**BATHROOM** 7' 06" x 6' 07" (2.29m x 2.01m)

**MASTER BEDROOM** 19' 11" x 10' 10" (6.07m x 3.3m)

**ENSUITE** 6' 11" x 6' 08" (2.11m x 2.03m)

**BEDROOM TWO** 13' 09" x 8' 07" (4.19m x 2.62m)

**SUN ROOM** 13' 01" x 9' 10" (3.99m x 3m)

## **GROUND FLOOR**