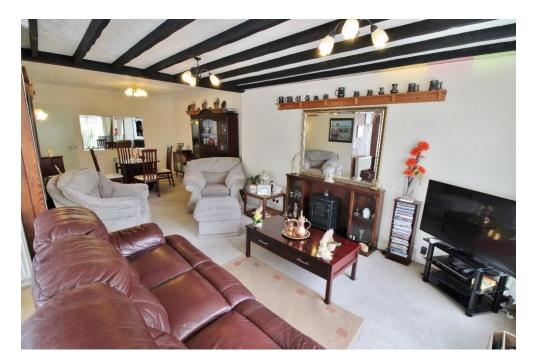

### ENTRANCE HALLWAY

BEDROOM 1 17' 1" x 10' 10" (5.21m x 3.3m)

BEDROOM 2 9' 2" x 7' 8" (2.79m x 2.34m)

**SHOWER ROOM** 5' 9" x 5' 5" (1.75m x 1.65m)

**KITCHEN** 10' 0" x 8' 11" (3.05m x 2.72m)

LOUNGE/DINER 27' 2" x 19' 5" (8.28m x 5.92m)