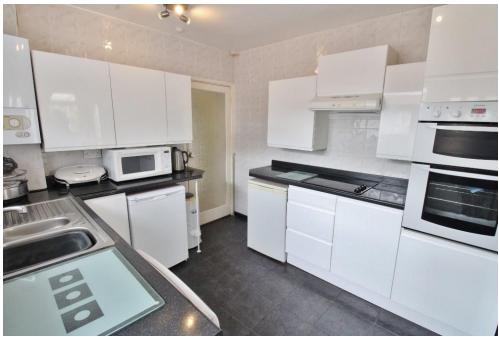

### ENTRANCE HALLWAY

BEDROOM 1 17' 1" x 10' 10" (5.21m x 3.3m)

BEDROOM 2 9' 2" x 7' 8" (2.79m x 2.34m)

**SHOWER ROOM** 5' 9" x 5' 5" (1.75m x 1.65m)

**KITCHEN** 10' 0" x 8' 11" (3.05m x 2.72m)

LOUNGE/DINER 27' 2" x 19' 5" (8.28m x 5.92m)