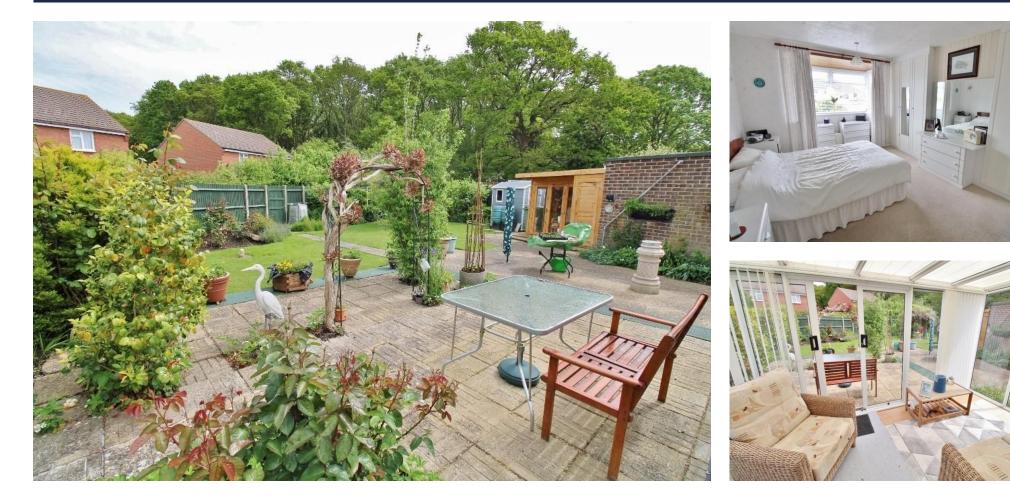

**CONSERVATORY** 12' 5" x 8' (3.78m x 2.44m)

#### OUTSIDE

DRIVEWAY

FRONT GARDEN

**REAR GARDEN** 

**DETACHED GARAGE** 19' 5" x 9' 6" (5.92m x 2.9m)

### ENTRANCE HALLWAY

BEDROOM 1 17' 1" x 10' 10" (5.21m x 3.3m)

BEDROOM 2 9' 2" x 7' 8" (2.79m x 2.34m)

**SHOWER ROOM** 5' 9" x 5' 5" (1.75m x 1.65m)

**KITCHEN** 10' 0" x 8' 11" (3.05m x 2.72m)

LOUNGE/DINER 27' 2" x 19' 5" (8.28m x 5.92m)