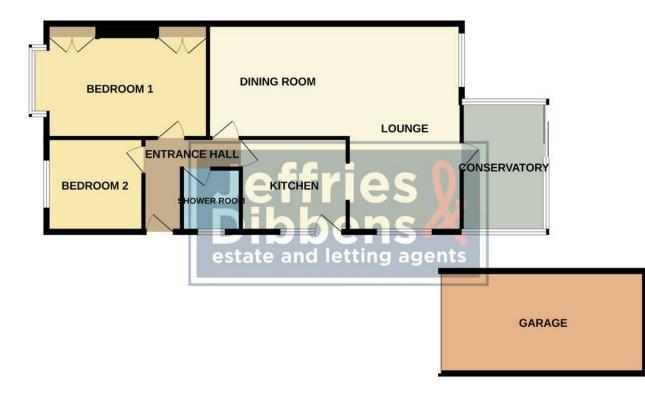

### ENTRANCE HALLWAY

BEDROOM 1 17' 1" x 10' 10" (5.21m x 3.3m)

BEDROOM 2 9' 2" x 7' 8" (2.79m x 2.34m)

**SHOWER ROOM** 5' 9" x 5' 5" (1.75m x 1.65m)

**KITCHEN** 10' 0" x 8' 11" (3.05m x 2.72m)

LOUNGE/DINER 27' 2" x 19' 5" (8.28m x 5.92m)

**CONSERVATORY** 12' 5" x 8' (3.78m x 2.44m)

#### OUTSIDE

DRIVEWAY

FRONT GARDEN

**REAR GARDEN** 

**DETACHED GARAGE** 19' 5" x 9' 6" (5.92m x 2.9m)

# **GROUND FLOOR**

LOCAL AUTHORITY Fareham Borough Council

**TENURE** Freehold

COUNCIL TAX BAND Band D

VIEWINGS By prior appointment only

Agents Note: Whilst every care has been taken to prepare these particulars, they are for guidance purposes only. All measurements are approximate and are for general guidance purposes only and whilst every care has been taken to ensure their accuracy, they should not be relied upon and potential buy ers/tenants are advised to recheck the measurements