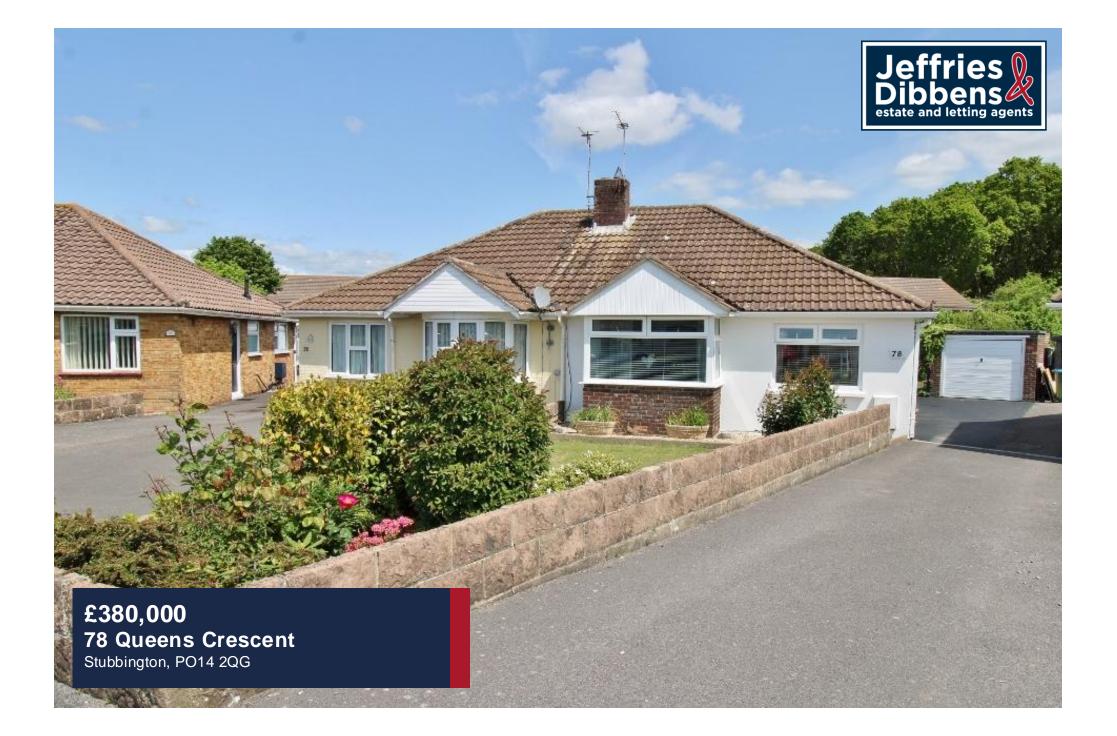

## **PROPERTY SUMMARY**

We are delighted to offer this extended semi-detached bungalow situated in the popular Queens Crescent with direct access onto the woodlands and field area of Tips Copse. Benefits to this property include two bedrooms, an extended lounge/diner, a kitchen with side access and a conservatory. Other benefits include a large private rear garden with a lovely woodland backdrop, a summer house, a garage and off road parking. We believe this property has so many great features so please call our Stubbington Office to book your viewing.