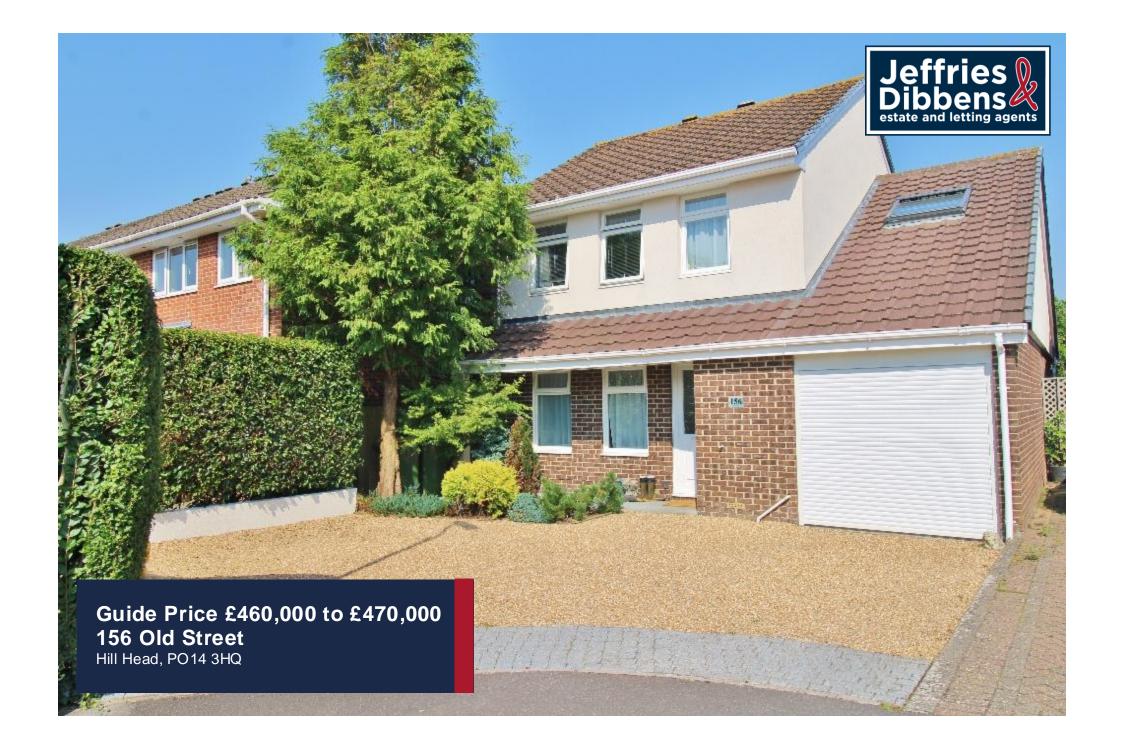

## PROPERTY SUMMARY

This wonderful four bedroom detached house has been updated and modernised to a high standard and is located on the highly sought after 'Old Street'. The property comprises of a lounge, downstairs W/C, a kitchen/diner/living area and upstairs, there are four bedrooms and two bathrooms. The cul-de-sac location, close to paddocks and Hill Head Beach, is still within great school catchments so could make an ideal family home. Further benefits include an integral garage, private rear garden and driveway parking. Please call out Stubbington Office to book your viewing.