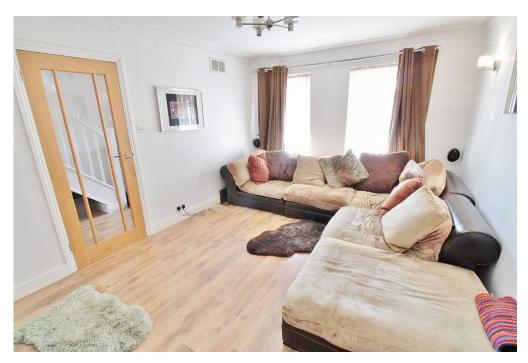

## HALL

**LOUNGE** 15' 4" x 10' 9" (4.67m x 3.28m)

**KITCHEN AREA** 7' 3" x 15' 8" (2.21m x 4.78m)

**DINING ROOM** 8' 10" x 17' 8" (2.69m x 5.38m)

WC