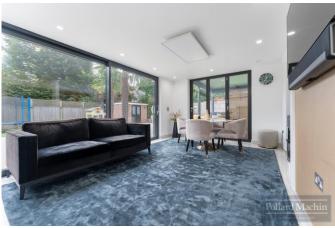

# **Key Features:**

Spacious Living Areas: Enter through a stylish glass porch into a welcoming entrance hall. The living room features a charming bay window, complemented by a bright conservatory that floods the space with natural light.