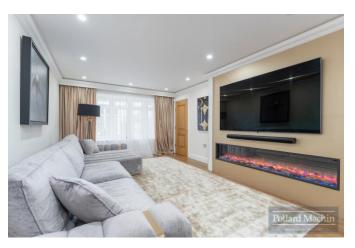

# **Key Features:**

Spacious Living Areas: Enter through a stylish glass porch into a welcoming entrance hall. The living room features a charming bay window, complemented by a bright conservatory that floods the space with natural light.