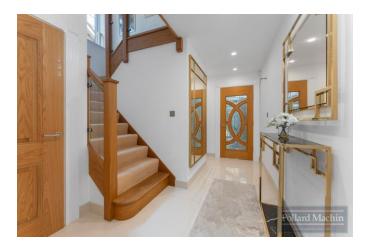

# **Key Features:**

Spacious Living Areas: Enter through a stylish glass porch into a welcoming entrance hall. The living room features a charming bay window, complemented by a bright conservatory that floods the space with natural light.