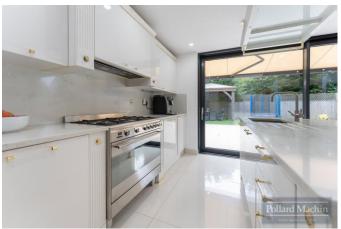

Gourmet Kitchen: The fully integrated Scavolini kitchen with a centre island offers the blend of style and functionality, leading into an elegant dining area with glass wall doors that open to the garden.