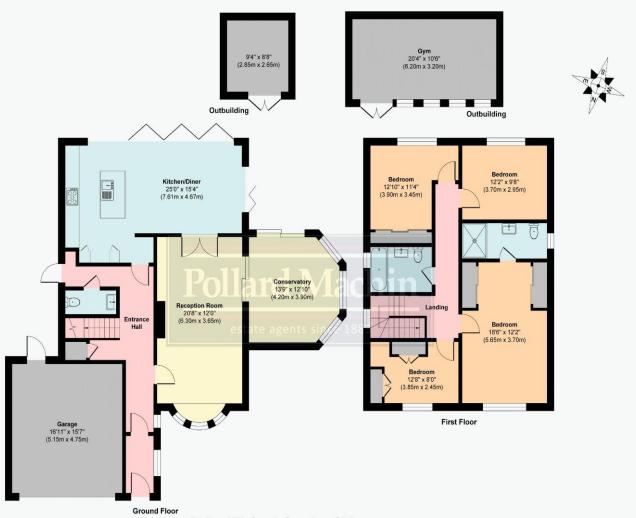

Riding Hill, South Croydon, CR2
Approx. Gross Internal Area 1,871 sq. ft / 173.84 sq. meters (Excluding Garage &Outbuildings)

Whilist every attempt has been made to ensure the accuracy of the floorplan shown, all measurements, positioning Fixtures fittings and any other data shown are an approximate interpretation for Illustrative purposes only and are not to scale. No responsibility is taken for any errors, omission, miss-statement or use of data show.

Plan produced by AR Net Media-www.arnetmedia.uk

Address: 24 Riding Hill, SOUTH CROYDON, CR2 9LN

The Agent has not had sight of the title documents and therefore the buyer is advised to obtain verification of the tenure from their solicitor or surveyor. All measurements are approximate. The Fixtures, Fittings & Appliances have not been tested and therefore no guarantee can be given that they are in working order. Photographs are reproduced for general information and it cannot be inferred that any item shown is included in the sale. You are advised to contact the local authority for details of Council Tax, Business Rates etc. Every care has been taken with the preparation of these Sales Particulars but complete accuracy cannot be guaranteed. If there is any point which is of particular importance to you, we will be pleased to check the information for you. These particulars do not constitute a contract or part of a contract.