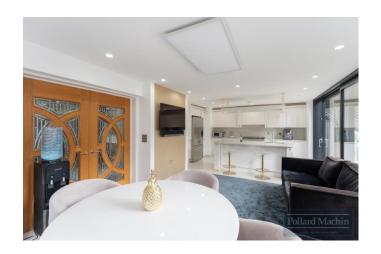

Gourmet Kitchen: The fully integrated Scavolini kitchen with a centre island offers the blend of style and functionality, leading into an elegant dining area with glass wall doors that open to the garden.