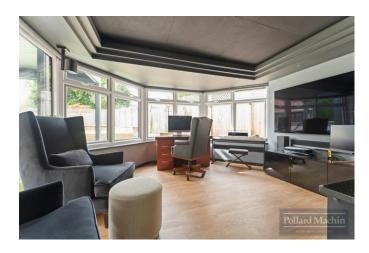

# **Key Features:**

Spacious Living Areas: Enter through a stylish glass porch into a welcoming entrance hall. The living room features a charming bay window, complemented by a bright conservatory that floods the space with natural light.