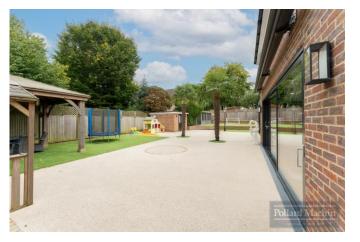

Outdoor Oasis: Step outside to a beautifully landscaped garden designed for year-round enjoyment.

# Highlights include:

A resin patio and artificial lawn perfect for entertaining Two elegant palm trees adding tropical touch to the landscape Brustor pergola featuring a hot tub and sauna Timber-framed pergola with a barbecue area