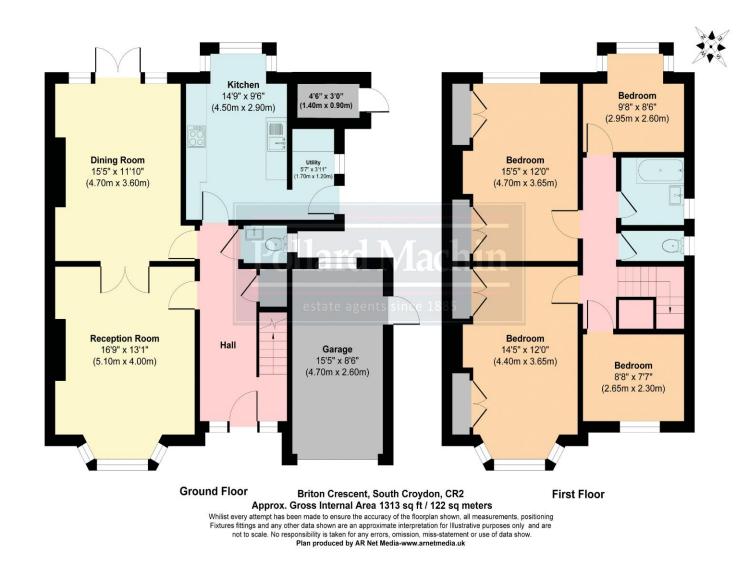

#### Accommodation

The property briefly comprises; Entrance hall with downstairs cloakroom, living room with bay window and double doors leading to the dining room, kitchen/breakfast room with views over the garden and separate utility room. Upstairs offers two large double bedrooms with fitted wardrobes, two further bedrooms and family bathroom with separate WC.

#### Location

The mature garden is mainly laid to lawn with shrub and plant borders, for entertaining there is a large patio area adjacent to the rear. The front provides off street parking for two vehicles in addition to the garage. Briton Crescent is within easy reach of Sanderstead village and pond, Gresham, Atwood and The Ridgeway schools, both Sanderstead and Purley Oaks stations, a choice of golf, tennis and cricket clubs together with Waitrose and bus services into Croydon, Purley, Selsdon and Warlingham.