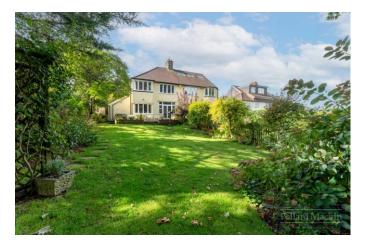

#### Location

The mature garden is mainly laid to lawn with shrub and plant borders, for entertaining there is a large patio area adjacent to the rear. The front provides off street parking for two vehicles in addition to the garage. Briton Crescent is within easy reach of Sanderstead village and pond, Gresham, Atwood and The Ridgeway schools, both Sanderstead and Purley Oaks stations, a choice of golf, tennis and cricket clubs together with Waitrose and bus services into Croydon, Purley, Selsdon and Warlingham.