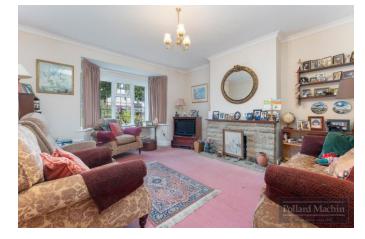

#### Accommodation

The property briefly comprises; Entrance hall with downstairs cloakroom, living room with bay window and double doors leading to the dining room, kitchen/breakfast room with views over the garden and separate utility room. Upstairs offers two large double bedrooms with fitted wardrobes, two further bedrooms and family bathroom with separate WC.