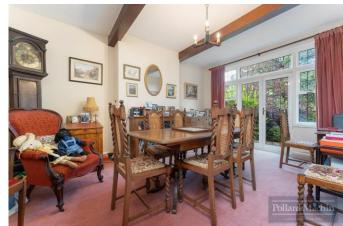

#### Accommodation

The property briefly comprises; Entrance hall with downstairs cloakroom, living room with bay window and double doors leading to the dining room, kitchen/breakfast room with views over the garden and separate utility room. Upstairs offers two large double bedrooms with fitted wardrobes, two further bedrooms and family bathroom with separate WC.