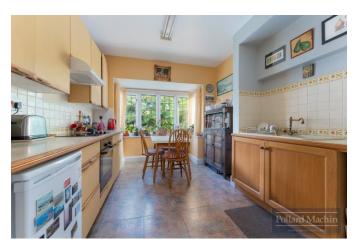

#### Accommodation

The property briefly comprises; Entrance hall with downstairs cloakroom, living room with bay window and double doors leading to the dining room, kitchen/breakfast room with views over the garden and separate utility room. Upstairs offers two large double bedrooms with fitted wardrobes, two further bedrooms and family bathroom with separate WC.