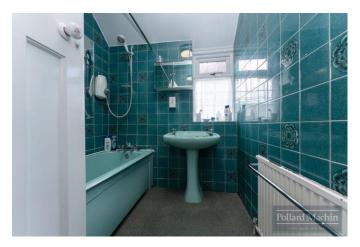

#### Accommodation

The property briefly comprises; Entrance hall with downstairs cloakroom, living room with bay window and double doors leading to the dining room, kitchen/breakfast room with views over the garden and separate utility room. Upstairs offers two large double bedrooms with fitted wardrobes, two further bedrooms and family bathroom with separate WC.