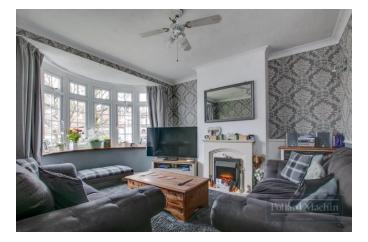

## Accommodation

The property briefly comprises; Entrance hall, front living room with bay window, open plan living area/dining room with modern kitchen and downstairs cloakroom. Upstairs provides two double bedrooms, further single bedroom/study and modern family bathroom. The rear garden features a small courtyard to the front of the workshop, there is a large patio area ideal for entertaining and the remainder is laid to lawn with a large garden shed.