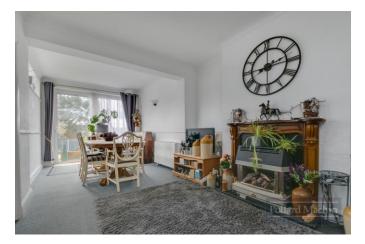

## Accommodation

The property briefly comprises; Entrance hall, front living room with bay window, open plan living area/dining room with modern kitchen and downstairs cloakroom. Upstairs provides two double bedrooms, further single bedroom/study and modern family bathroom. The rear garden features a small courtyard to the front of the workshop, there is a large patio area ideal for entertaining and the remainder is laid to lawn with a large garden shed.