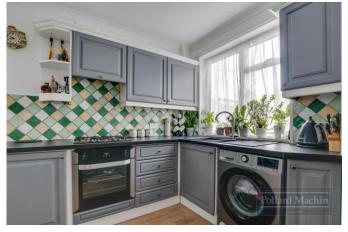

## Accommodation

The property briefly comprises; Entrance hall, front living room with bay window, open plan living area/dining room with modern kitchen and downstairs cloakroom. Upstairs provides two double bedrooms, further single bedroom/study and modern family bathroom. The rear garden features a small courtyard to the front of the workshop, there is a large patio area ideal for entertaining and the remainder is laid to lawn with a large garden shed.