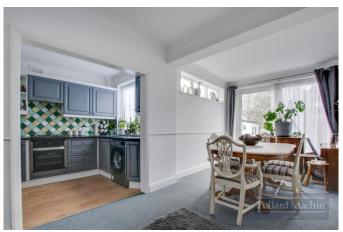

## Accommodation

The property briefly comprises; Entrance hall, front living room with bay window, open plan living area/dining room with modern kitchen and downstairs cloakroom. Upstairs provides two double bedrooms, further single bedroom/study and modern family bathroom. The rear garden features a small courtyard to the front of the workshop, there is a large patio area ideal for entertaining and the remainder is laid to lawn with a large garden shed.