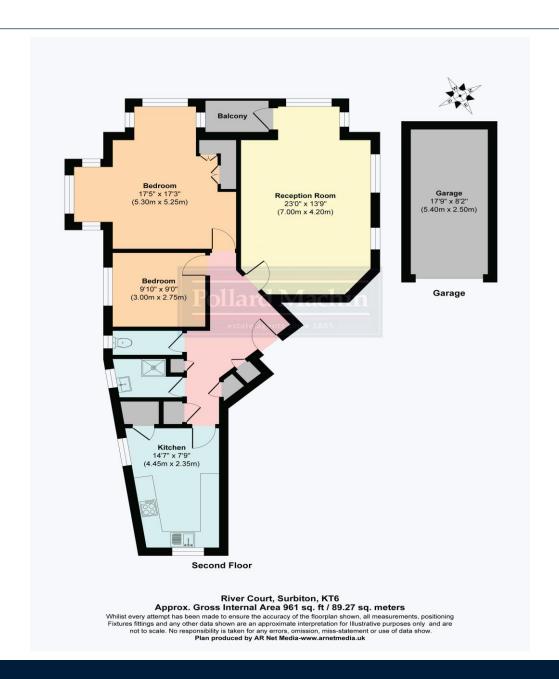

The accommodation comprises a generously proportioned reception room (23′ x 13′9″) with direct access to a private balcony, perfect for enjoying peaceful river views. There are two double bedrooms, including a particularly spacious principal bedroom (17′5″ x 17′3″), both offering ample space for furnishings and storage. The property also features a well-equipped kitchen (14′7″ x 7′9″), a modern shower-room and a separate WC. The layout is functional and bright with excellent potential for personalisation.

Additional highlights include:

Share of Freehold

Private garage en bloc

Second floor position with elevated river views

Well-maintained purpose-built block

Walking distance to Surbiton's vibrant high street and mainline station (fast service to London Waterloo)