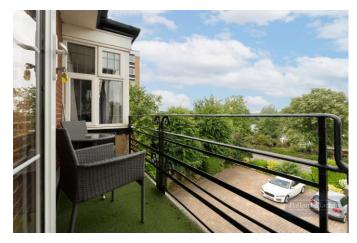

The accommodation comprises a generously proportioned reception room (23′ x 13′9″) with direct access to a private balcony, perfect for enjoying peaceful river views. There are two double bedrooms, including a particularly spacious principal bedroom (17′5″ x 17′3″), both offering ample space for furnishings and storage. The property also features a well-equipped kitchen (14′7″ x 7′9″), a modern shower-room and a separate WC. The layout is functional and bright with excellent potential for personalisation.