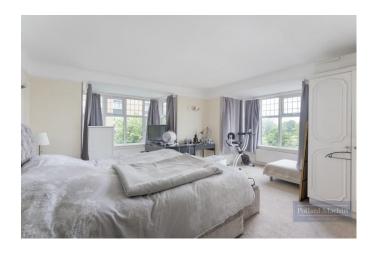

The accommodation comprises a generously proportioned reception room (23′ x 13′9″) with direct access to a private balcony, perfect for enjoying peaceful river views. There are two double bedrooms, including a particularly spacious principal bedroom (17′5″ x 17′3″), both offering ample space for furnishings and storage. The property also features a well-equipped kitchen (14′7″ x 7′9″), a modern shower-room and a separate WC. The layout is functional and bright with excellent potential for personalisation.