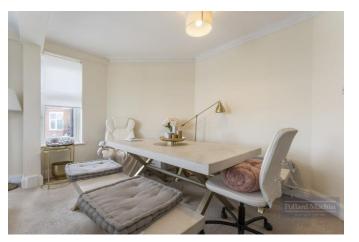

The accommodation comprises a generously proportioned reception room (23′ x 13′9″) with direct access to a private balcony, perfect for enjoying peaceful river views. There are two double bedrooms, including a particularly spacious principal bedroom (17′5″ x 17′3″), both offering ample space for furnishings and storage. The property also features a well-equipped kitchen (14′7″ x 7′9″), a modern shower-room and a separate WC. The layout is functional and bright with excellent potential for personalisation.