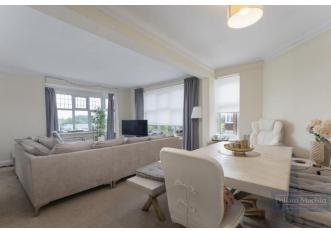

The accommodation comprises a generously proportioned reception room (23′ x 13′9″) with direct access to a private balcony, perfect for enjoying peaceful river views. There are two double bedrooms, including a particularly spacious principal bedroom (17′5″ x 17′3″), both offering ample space for furnishings and storage. The property also features a well-equipped kitchen (14′7″ x 7′9″), a modern shower-room and a separate WC. The layout is functional and bright with excellent potential for personalisation.