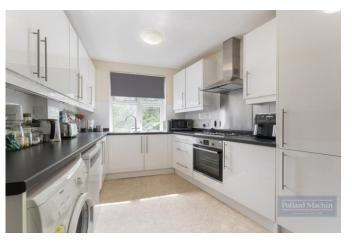

The accommodation comprises a generously proportioned reception room (23′ x 13′9″) with direct access to a private balcony, perfect for enjoying peaceful river views. There are two double bedrooms, including a particularly spacious principal bedroom (17′5″ x 17′3″), both offering ample space for furnishings and storage. The property also features a well-equipped kitchen (14′7″ x 7′9″), a modern shower-room and a separate WC. The layout is functional and bright with excellent potential for personalisation.