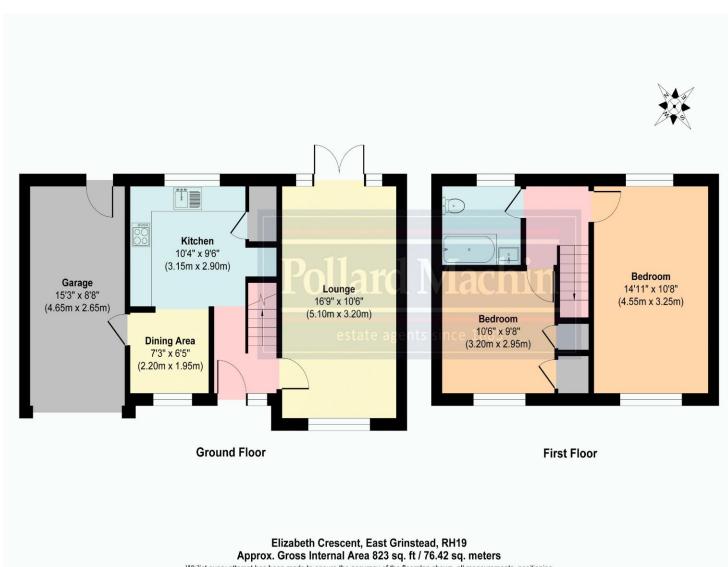

## Accommodation

Step inside to a welcoming entrance hall leading to a bright and airy lounge with French doors opening onto the rear garden – perfect for summer entertaining or relaxing evenings. The separate kitchen is well-appointed and leads to a dedicated dining area, ideal for casual meals or hosting friends and family. Upstairs you'll find two generous double bedrooms, including a particularly large principal room spanning the full depth of the home. A stylish family bathroom completes the first-floor layout. Outside, the property boasts a private driveway, an attached garage offering additional storage or conversion potential (STPP), and a well-maintained rear garden – an ideal space for outdoor enjoyment.

Whilist every attempt has been made to ensure the accuracy of the floorplan shown, all measurements, positioning Fixtures fittings and any other data shown are an approximate interpretation for Illustrative purposes only and are not to scale. No responsibility is taken for any errors, omission, miss-statement or use of data show.