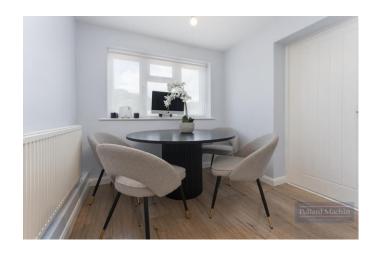

## Accommodation

Step inside to a welcoming entrance hall leading to a bright and airy lounge with French doors opening onto the rear garden – perfect for summer entertaining or relaxing evenings. The separate kitchen is well-appointed and leads to a dedicated dining area, ideal for casual meals or hosting friends and family. Upstairs you'll find two generous double bedrooms, including a particularly large principal room spanning the full depth of the home. A stylish family bathroom completes the first-floor layout. Outside, the property boasts a private driveway, an attached garage offering additional storage or conversion potential (STPP), and a well-maintained rear garden – an ideal space for outdoor enjoyment.