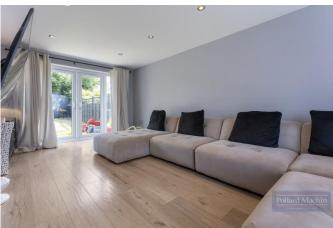

## Accommodation

Step inside to a welcoming entrance hall leading to a bright and airy lounge with French doors opening onto the rear garden – perfect for summer entertaining or relaxing evenings. The separate kitchen is well-appointed and leads to a dedicated dining area, ideal for casual meals or hosting friends and family. Upstairs you'll find two generous double bedrooms, including a particularly large principal room spanning the full depth of the home. A stylish family bathroom completes the first-floor layout. Outside, the property boasts a private driveway, an attached garage offering additional storage or conversion potential (STPP), and a well-maintained rear garden – an ideal space for outdoor enjoyment.