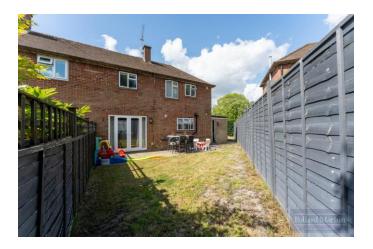

## Accommodation

Step inside to a welcoming entrance hall leading to a bright and airy lounge with French doors opening onto the rear garden – perfect for summer entertaining or relaxing evenings. The separate kitchen is well-appointed and leads to a dedicated dining area, ideal for casual meals or hosting friends and family. Upstairs you'll find two generous double bedrooms, including a particularly large principal room spanning the full depth of the home. A stylish family bathroom completes the first-floor layout. Outside, the property boasts a private driveway, an attached garage offering additional storage or conversion potential (STPP), and a well-maintained rear garden – an ideal space for outdoor enjoyment.