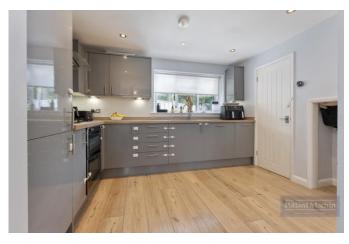

## Accommodation

Step inside to a welcoming entrance hall leading to a bright and airy lounge with French doors opening onto the rear garden – perfect for summer entertaining or relaxing evenings. The separate kitchen is well-appointed and leads to a dedicated dining area, ideal for casual meals or hosting friends and family. Upstairs you'll find two generous double bedrooms, including a particularly large principal room spanning the full depth of the home. A stylish family bathroom completes the first-floor layout. Outside, the property boasts a private driveway, an attached garage offering additional storage or conversion potential (STPP), and a well-maintained rear garden – an ideal space for outdoor enjoyment.