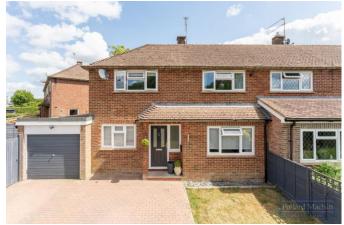

#### \*\*NO ONWARD CHAIN\*\*

Nestled in a quiet residential crescent, this well-presented twobedroom semi-detached home offers spacious, light-filled interiors, a private garden, and excellent scope to further enhance or extend (subject to planning). EPC Rating C. Council Tax Band D.

## Accommodation

Step inside to a welcoming entrance hall leading to a bright and airy lounge with French doors opening onto the rear garden – perfect for summer entertaining or relaxing evenings. The separate kitchen is well-appointed and leads to a dedicated dining area, ideal for casual meals or hosting friends and family. Upstairs you'll find two generous double bedrooms, including a particularly large principal room spanning the full depth of the home. A stylish family bathroom completes the first-floor layout. Outside, the property boasts a private driveway, an attached garage offering additional storage or conversion potential (STPP), and a well-maintained rear garden – an ideal space for outdoor enjoyment.