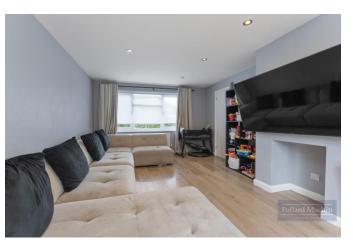

## Accommodation

Step inside to a welcoming entrance hall leading to a bright and airy lounge with French doors opening onto the rear garden – perfect for summer entertaining or relaxing evenings. The separate kitchen is well-appointed and leads to a dedicated dining area, ideal for casual meals or hosting friends and family. Upstairs you'll find two generous double bedrooms, including a particularly large principal room spanning the full depth of the home. A stylish family bathroom completes the first-floor layout. Outside, the property boasts a private driveway, an attached garage offering additional storage or conversion potential (STPP), and a well-maintained rear garden – an ideal space for outdoor enjoyment.