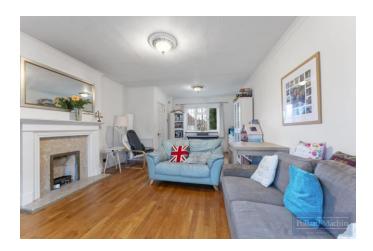

### Accommodation

The property briefly comprises; Entrance hall with downstairs WC, lounge/dining room, conservatory and modern kitchen. Upstairs provides three double bedrooms and family bathroom. The rear is mainly laid to lawn with a patio area ideal for entertaining, there is also a detached studio ideal for an office or gym (currently utilised as a bedroom). The front allows parking for two vehicles.