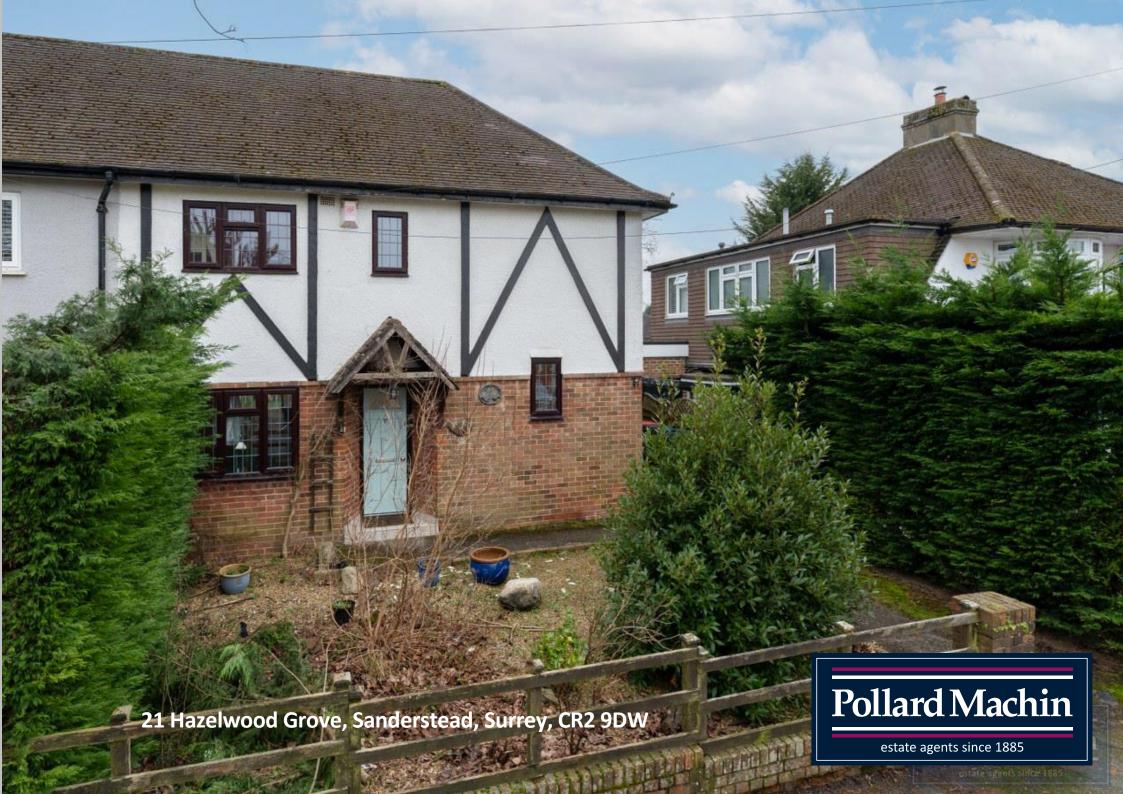

### \*NO ONWARD CHAIN\*

A three double bedroom semi detached family home boasting just over 1000 square feet internally situated close to Sanderstead village and amenities. EPC Rating C. Council Tax Band D.

### Accommodation

The property briefly comprises; Entrance hall with downstairs WC, lounge/dining room, conservatory and modern kitchen. Upstairs provides three double bedrooms and family bathroom. The rear is mainly laid to lawn with a patio area ideal for entertaining, there is also a detached studio ideal for an office or gym (currently utilised as a bedroom). The front allows parking for two vehicles.

#### Location

Hazelwood Grove leads off Hillsmead Way which in turn is located off Limpsfield Road being within reach of the local parade of shops in Sanderstead Village, Waitrose, both Atwood and Gresham schools together with a choice of cricket, tennis and golf clubs, bus services to Croydon, Warlingham, Purley and Selsdon, churches and walks in Kings Wood.