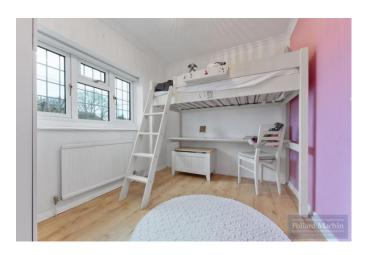

### Accommodation

The property briefly comprises; Entrance hall with downstairs WC, lounge/dining room, conservatory and modern kitchen. Upstairs provides three double bedrooms and family bathroom. The rear is mainly laid to lawn with a patio area ideal for entertaining, there is also a detached studio ideal for an office or gym (currently utilised as a bedroom). The front allows parking for two vehicles.