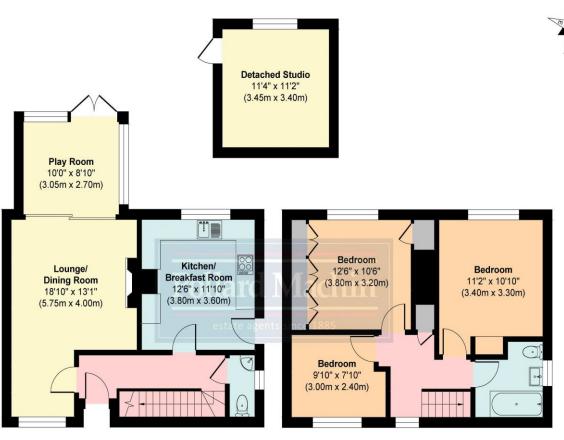

Ground Floor First Floor

## Hazelwood Grove, South Croydon, CR2 Approx. Gross Internal Area 1001sq ft / 93sq meters

Whilist every attempt has been made to ensure the accuracy of the floorplan shown, all measurements, positioning Fixtures fittings and any other data shown are an approximate interpretation for Illustrative purposes only and are not to scale. No responsibility is taken for any errors, omission, miss-statement or use of data show.

Plan produced by AR Net Modia-www.arnetmedia.uk

Address: 21 Hazelwood Grove, SOUTH CROYDON, CR2 9DW RRN: 9776-3046-8202-8395-7204

The Agent has not had sight of the title documents and therefore the buyer is advised to obtain verification of the tenure from their solicitor or surveyor. All measurements are approximate. The Fixtures, Fittings & Appliances have not been tested and therefore no guarantee can be given that they are in working order. Photographs are reproduced for general information and it cannot be inferred that any item shown is included in the sale. You are advised to contact the local authority for details of Council Tax, Business Rates etc. Every care has been taken with the preparation of these Sales Particulars but complete accuracy cannot be guaranteed. If there is any point which is of particular importance to you, we will be pleased to check the information for you. These particulars do not constitute a contract or part of a contract.