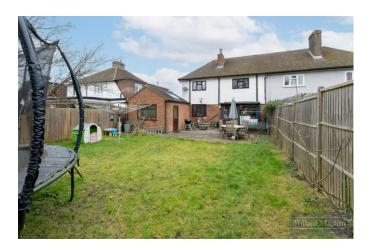

### Accommodation

The property briefly comprises; Entrance hall with downstairs WC, lounge/dining room, conservatory and modern kitchen. Upstairs provides three double bedrooms and family bathroom. The rear is mainly laid to lawn with a patio area ideal for entertaining, there is also a detached studio ideal for an office or gym (currently utilised as a bedroom). The front allows parking for two vehicles.