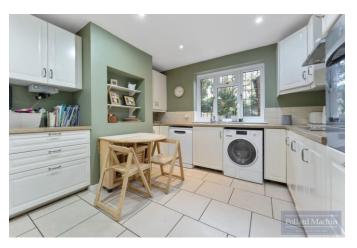

### Accommodation

The property briefly comprises; Entrance hall with downstairs WC, lounge/dining room, conservatory and modern kitchen. Upstairs provides three double bedrooms and family bathroom. The rear is mainly laid to lawn with a patio area ideal for entertaining, there is also a detached studio ideal for an office or gym (currently utilised as a bedroom). The front allows parking for two vehicles.