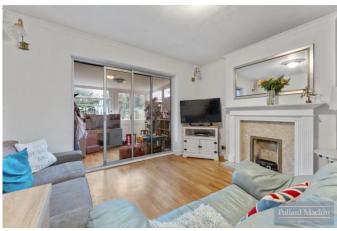

### Accommodation

The property briefly comprises; Entrance hall with downstairs WC, lounge/dining room, conservatory and modern kitchen. Upstairs provides three double bedrooms and family bathroom. The rear is mainly laid to lawn with a patio area ideal for entertaining, there is also a detached studio ideal for an office or gym (currently utilised as a bedroom). The front allows parking for two vehicles.