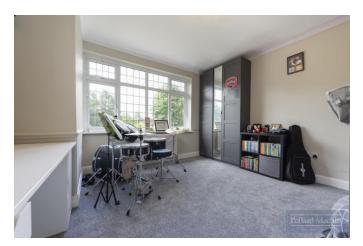

The heart of the home is the newly renovated kitchen/breakfast room with bifold doors to the rear. This stunning brand-new space is equipped with a centre island, providing plenty of prep space for cooking enthusiasts along with top-of-the-line appliances and sleek cabinetry. The kitchen flows seamlessly into the adjacent dining area and is perfect for entertaining guests or enjoying family meals. There is also a well-equipped utility room with downstairs WC/shower room. Further downstairs living incudes the cosy front room with wood burning stove and enjoys natural light via the large bay window, a separate study provides an ideal space for home working or as a peaceful sanctuary away from the hustle and bustle.