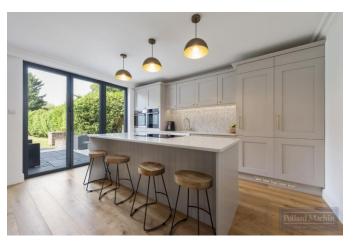

The heart of the home is the newly renovated kitchen/breakfast room with bifold doors to the rear. This stunning brand-new space is equipped with a centre island, providing plenty of prep space for cooking enthusiasts along with top-of-the-line appliances and sleek cabinetry. The kitchen flows seamlessly into the adjacent dining area and is perfect for entertaining guests or enjoying family meals. There is also a well-equipped utility room with downstairs WC/shower room. Further downstairs living incudes the cosy front room with wood burning stove and enjoys natural light via the large bay window, a separate study provides an ideal space for home working or as a peaceful sanctuary away from the hustle and bustle.