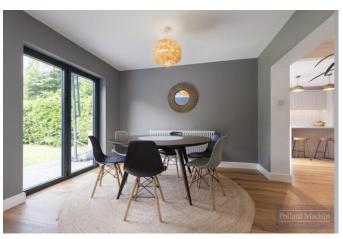

The heart of the home is the newly renovated kitchen/breakfast room with bifold doors to the rear. This stunning brand-new space is equipped with a centre island, providing plenty of prep space for cooking enthusiasts along with top-of-the-line appliances and sleek cabinetry. The kitchen flows seamlessly into the adjacent dining area and is perfect for entertaining guests or enjoying family meals. There is also a well-equipped utility room with downstairs WC/shower room. Further downstairs living incudes the cosy front room with wood burning stove and enjoys natural light via the large bay window, a separate study provides an ideal space for home working or as a peaceful sanctuary away from the hustle and bustle.