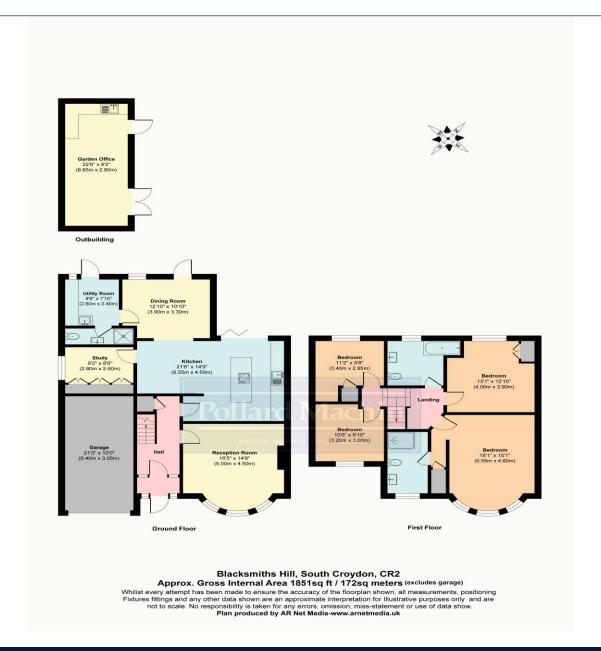

Stepping inside, you'll be immediately impressed by the well-proportioned rooms and the light-filled interior. The property is ideal for family living, with four spacious double bedrooms. The master bedroom comes with its own en suite shower room, featuring contemporary fixtures and fittings, offering a private retreat at the end of the day. The family bathroom is beautifully designed, offering a bathtub and shower, along with modern finishes and ample space for all the family's needs.

The heart of the home is the newly renovated kitchen/breakfast room with bifold doors to the rear. This stunning brand-new space is equipped with a centre island, providing plenty of prep space for cooking enthusiasts along with top-of-the-line appliances and sleek cabinetry. The kitchen flows seamlessly into the adjacent dining area and is perfect for entertaining guests or enjoying family meals. There is also a well-equipped utility room with downstairs WC/shower room. Further downstairs living incudes the cosy front room with wood burning stove and enjoys natural light via the large bay window, a separate study provides an ideal space for home working or as a peaceful sanctuary away from the hustle and bustle.

Outside, the property truly shines. The good-sized garden provides a wonderful outdoor space for children to play, to entertain guests or simply relax in a tranquil environment. The summer house in the garden is an added bonus with kitchen area, it could serve as a perfect space for a home office, gym or even a guest retreat. The front provides ample parking for several vehicles on the driveway in addition to the garage and there is a further lawn area with hedge borders.