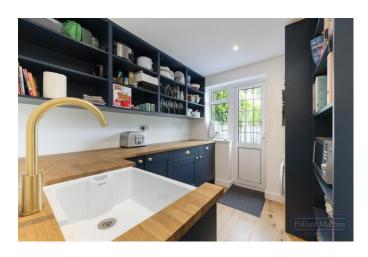

The heart of the home is the newly renovated kitchen/breakfast room with bifold doors to the rear. This stunning brand-new space is equipped with a centre island, providing plenty of prep space for cooking enthusiasts along with top-of-the-line appliances and sleek cabinetry. The kitchen flows seamlessly into the adjacent dining area and is perfect for entertaining guests or enjoying family meals. There is also a well-equipped utility room with downstairs WC/shower room. Further downstairs living incudes the cosy front room with wood burning stove and enjoys natural light via the large bay window, a separate study provides an ideal space for home working or as a peaceful sanctuary away from the hustle and bustle.