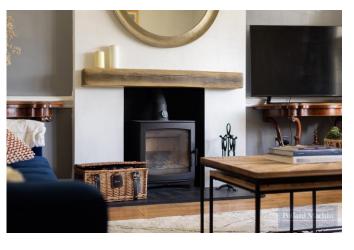

The heart of the home is the newly renovated kitchen/breakfast room with bifold doors to the rear. This stunning brand-new space is equipped with a centre island, providing plenty of prep space for cooking enthusiasts along with top-of-the-line appliances and sleek cabinetry. The kitchen flows seamlessly into the adjacent dining area and is perfect for entertaining guests or enjoying family meals. There is also a well-equipped utility room with downstairs WC/shower room. Further downstairs living incudes the cosy front room with wood burning stove and enjoys natural light via the large bay window, a separate study provides an ideal space for home working or as a peaceful sanctuary away from the hustle and bustle.