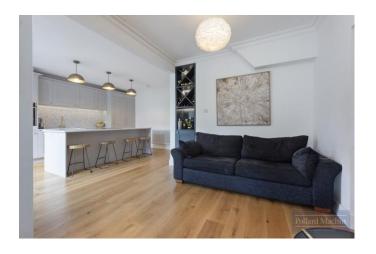

The heart of the home is the newly renovated kitchen/breakfast room with bifold doors to the rear. This stunning brand-new space is equipped with a centre island, providing plenty of prep space for cooking enthusiasts along with top-of-the-line appliances and sleek cabinetry. The kitchen flows seamlessly into the adjacent dining area and is perfect for entertaining guests or enjoying family meals. There is also a well-equipped utility room with downstairs WC/shower room. Further downstairs living incudes the cosy front room with wood burning stove and enjoys natural light via the large bay window, a separate study provides an ideal space for home working or as a peaceful sanctuary away from the hustle and bustle.