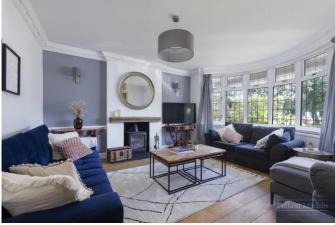

The heart of the home is the newly renovated kitchen/breakfast room with bifold doors to the rear. This stunning brand-new space is equipped with a centre island, providing plenty of prep space for cooking enthusiasts along with top-of-the-line appliances and sleek cabinetry. The kitchen flows seamlessly into the adjacent dining area and is perfect for entertaining guests or enjoying family meals. There is also a well-equipped utility room with downstairs WC/shower room. Further downstairs living incudes the cosy front room with wood burning stove and enjoys natural light via the large bay window, a separate study provides an ideal space for home working or as a peaceful sanctuary away from the hustle and bustle.