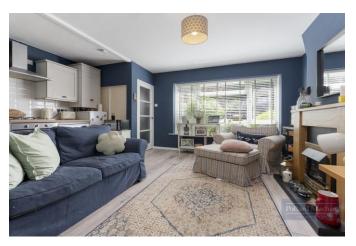

## Description

No Onward Chain - A well presented ground floor one bedroom apartment with own front door, private patio area to rear, 15'6x14'1 kitchen/reception room and share of freehold.

## Accommodation

Accommodation comprises 15'5x14'1 kitchen/reception room with modern kitchen, bathroom and bedroom with direct access to a private patio area leading onto communal gardens. The property benefits from double glazing, gas central heating with combi boiler, share of freehold and no onward chain.