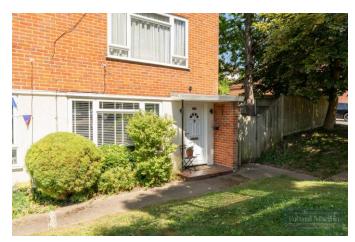

## Description

No Onward Chain - A well presented ground floor one bedroom apartment with own front door, private patio area to rear, 15'6x14'1 kitchen/reception room and share of freehold.

## Accommodation

Accommodation comprises 15'5x14'1 kitchen/reception room with modern kitchen, bathroom and bedroom with direct access to a private patio area leading onto communal gardens. The property benefits from double glazing, gas central heating with combi boiler, share of freehold and no onward chain.