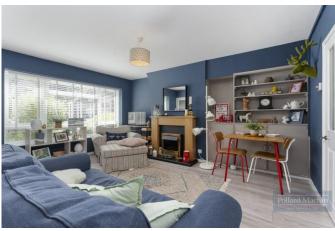

## Description

No Onward Chain - A well presented ground floor one bedroom apartment with own front door, private patio area to rear, 15'6x14'1 kitchen/reception room and share of freehold.

## Accommodation

Accommodation comprises 15'5x14'1 kitchen/reception room with modern kitchen, bathroom and bedroom with direct access to a private patio area leading onto communal gardens. The property benefits from double glazing, gas central heating with combi boiler, share of freehold and no onward chain.