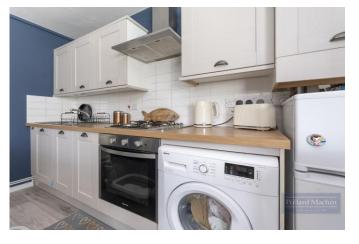

## Accommodation

Accommodation comprises 15'5x14'1 kitchen/reception room with modern kitchen, bathroom and bedroom with direct access to a private patio area leading onto communal gardens. The property benefits from double glazing, gas central heating with combi boiler, share of freehold and no onward chain.