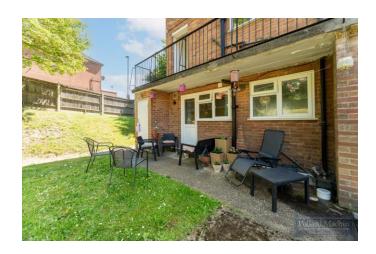

## Accommodation

Accommodation comprises 15'5x14'1 kitchen/reception room with modern kitchen, bathroom and bedroom with direct access to a private patio area leading onto communal gardens. The property benefits from double glazing, gas central heating with combi boiler, share of freehold and no onward chain.