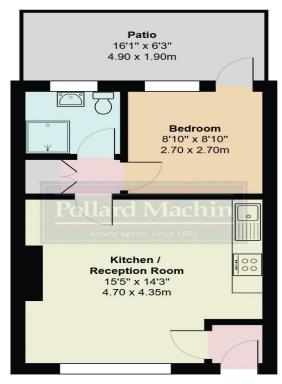

**Ground Floor** 

Mitchley Ave, South Croydon CR2 Approx. Gross Internal Area 370sq ft / 34.4sq meters

Whillst every alternpt has been made to ensure the accuracy of the floorplan shown, all measurements, positioning futures fittings and any other data shown are an approximate interpretation for illustrative purposes only and are not to scale. No responsibility is taken for any errors, omission, miss-statement or use of data shown. Plan produced by AR Net Modia - www.arnetmedia.uk