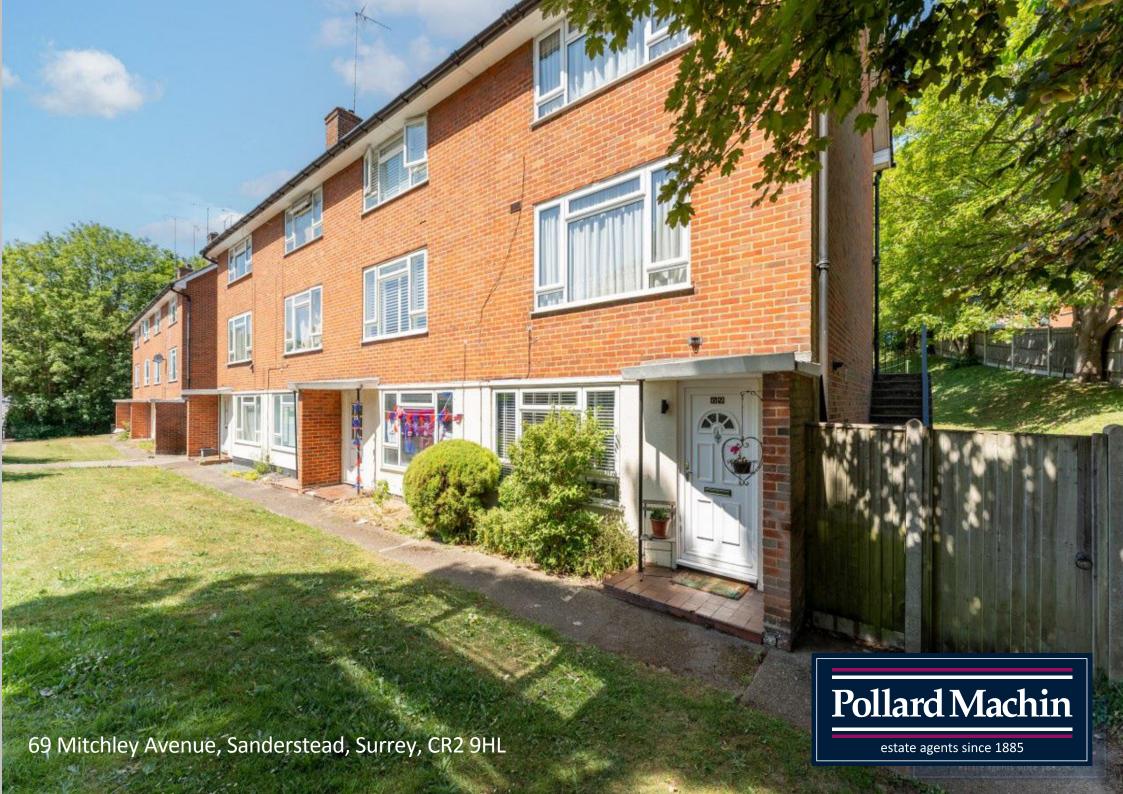

## Description

No Onward Chain - A well presented ground floor one bedroom apartment with own front door, private patio area to rear, 15'6x14'1 kitchen/reception room and share of freehold.

## Location

Situated on Mitchley Avenue near the junction with Copthorne Rise within easy reach of a local parade of shops and under 1/2 a mile of Riddlesdown Station. A choice of tennis, cricket and golf clubs can be found locally, along with Riddlesdown Common whilst a more comprehensive range of amenities can be found in Purley.