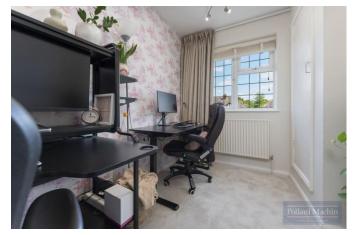

#### The property briefly comprises;

Entrance hall with downstairs WC, open plan living room/dining room, refitted kitchen further home office/family room and utility room with front access. Upstairs features three bedrooms and modern family bathroom. The west facing level rear garden measures approx 85 ft. long with a large patio area ideal for entertaining and remainder laid to lawn with pathway leading to two garden sheds with power. The front provides ample off street parking on the block paved/shingle driveway.