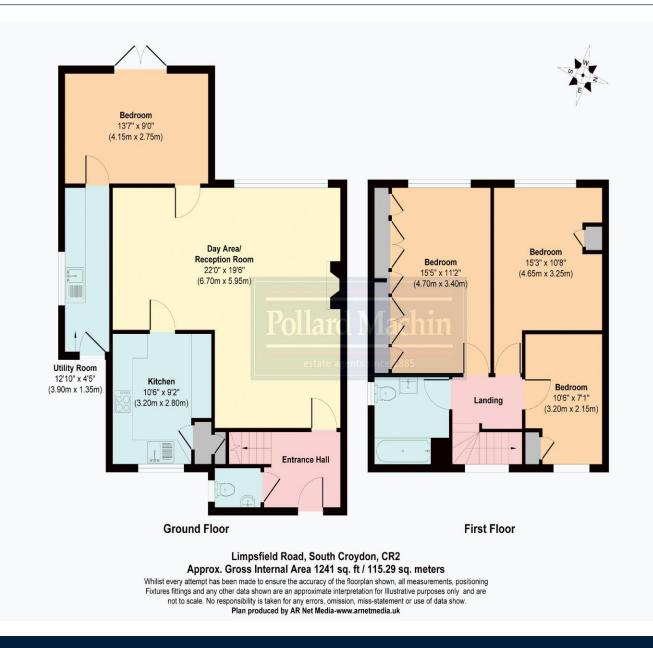

#### \*\*NO ONWARD CHAIN\*\*

A well presented three bedroom semi detached house boasting 1241 square feet internally recently modernised by the current owners and conveniently situated close to Hamsey Green shopping parade and bus routes. EPC Rating C. Council Tax Band D.

#### The property briefly comprises;

Entrance hall with downstairs WC, open plan living room/dining room, refitted kitchen further home office/family room and utility room with front access. Upstairs features three bedrooms and modern family bathroom. The west facing level rear garden measures approx 85 ft. long with a large patio area ideal for entertaining and remainder laid to lawn with pathway leading to two garden sheds with power. The front provides ample off street parking on the block paved/shingle driveway.