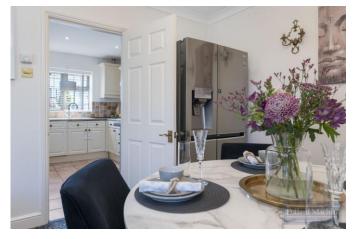

#### The property briefly comprises;

Entrance hall with downstairs WC, open plan living room/dining room, refitted kitchen further home office/family room and utility room with front access. Upstairs features three bedrooms and modern family bathroom. The west facing level rear garden measures approx 85 ft. long with a large patio area ideal for entertaining and remainder laid to lawn with pathway leading to two garden sheds with power. The front provides ample off street parking on the block paved/shingle driveway.