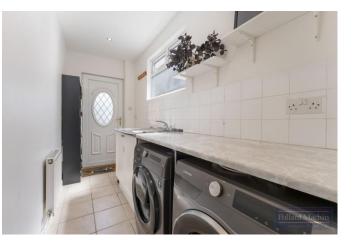

#### The property briefly comprises;

Entrance hall with downstairs WC, open plan living room/dining room, refitted kitchen further home office/family room and utility room with front access. Upstairs features three bedrooms and modern family bathroom. The west facing level rear garden measures approx 85 ft. long with a large patio area ideal for entertaining and remainder laid to lawn with pathway leading to two garden sheds with power. The front provides ample off street parking on the block paved/shingle driveway.