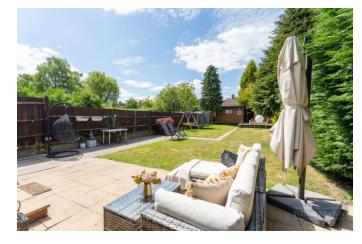

#### The property briefly comprises;

Entrance hall with downstairs WC, open plan living room/dining room, refitted kitchen further home office/family room and utility room with front access. Upstairs features three bedrooms and modern family bathroom. The west facing level rear garden measures approx 85 ft. long with a large patio area ideal for entertaining and remainder laid to lawn with pathway leading to two garden sheds with power. The front provides ample off street parking on the block paved/shingle driveway.