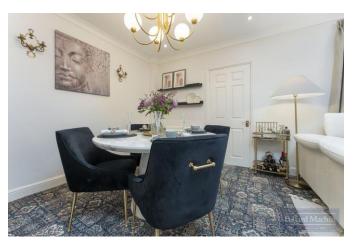

#### The property briefly comprises;

Entrance hall with downstairs WC, open plan living room/dining room, refitted kitchen further home office/family room and utility room with front access. Upstairs features three bedrooms and modern family bathroom. The west facing level rear garden measures approx 85 ft. long with a large patio area ideal for entertaining and remainder laid to lawn with pathway leading to two garden sheds with power. The front provides ample off street parking on the block paved/shingle driveway.