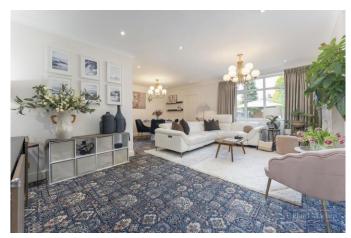

#### The property briefly comprises;

Entrance hall with downstairs WC, open plan living room/dining room, refitted kitchen further home office/family room and utility room with front access. Upstairs features three bedrooms and modern family bathroom. The west facing level rear garden measures approx 85 ft. long with a large patio area ideal for entertaining and remainder laid to lawn with pathway leading to two garden sheds with power. The front provides ample off street parking on the block paved/shingle driveway.