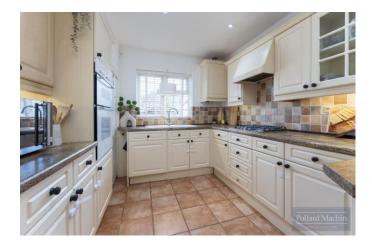

#### The property briefly comprises;

Entrance hall with downstairs WC, open plan living room/dining room, refitted kitchen further home office/family room and utility room with front access. Upstairs features three bedrooms and modern family bathroom. The west facing level rear garden measures approx 85 ft. long with a large patio area ideal for entertaining and remainder laid to lawn with pathway leading to two garden sheds with power. The front provides ample off street parking on the block paved/shingle driveway.