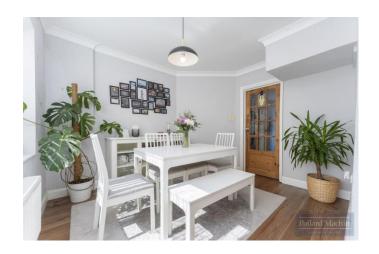

#### Accommodation

Canopy entrance porch: Reception hall: Impressive 26'3 x11'6 through lounge/dining room with double glazed door opening out onto patio, bay window and cupboard space, laminate flooring: 11'2 x 9'4 dining room: 12'4 x 10'10 fitted kitchen with oven, hob, extractor hood, fridge freezer and dishwasher, wood effect laminate floor and entrance into the garden: Cloakroom: Four well proportioned bedrooms: Study which could be used as a small fifth bedroom: Family bathroom with shower over bath: Wet room: Gas central heating: Double glazing: 120' southerly aspect garden with side access and patio area, backing Littleheath Woods: 18'1 x 8'10 integral garage with up and over door: Driveway with parking for several cars.