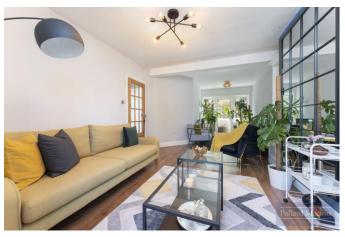

### Description

No Onward Chain - A well presented and extended 4/5 bedroom semi-detached house with 120' southerly aspect garden backing Littleheath Woods featuring an impressive 26'3 x11'6 through lounge/dining room, 12'4 x10'10 kitchen with built in appliances, gas central heating, double glazing, within reach of Croydon TramLink.

#### Accommodation

Canopy entrance porch: Reception hall: Impressive 26'3 x11'6 through lounge/dining room with double glazed door opening out onto patio, bay window and cupboard space, laminate flooring: 11'2 x 9'4 dining room: 12'4 x 10'10 fitted kitchen with oven, hob, extractor hood, fridge freezer and dishwasher, wood effect laminate floor and entrance into the garden: Cloakroom: Four well proportioned bedrooms: Study which could be used as a small fifth bedroom: Family bathroom with shower over bath: Wet room: Gas central heating: Double glazing: 120' southerly aspect garden with side access and patio area, backing Littleheath Woods: 18'1 x 8'10 integral garage with up and over door: Driveway with parking for several cars.