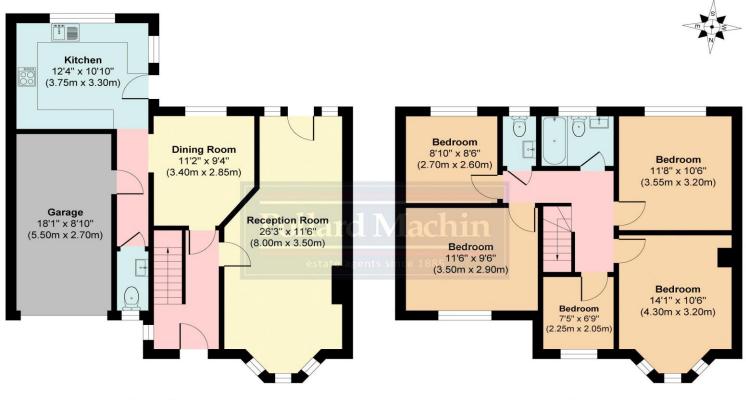

Ground Floor First Floor

## Croham Valley Road CR2 Approx. Gross Internal Area 1,310 sq. ft / 121.75 sq. meters

Whilist every attempt has been made to ensure the accuracy of the floorplan shown, all measurements, positioning Fixtures fittings and any other data shown are an approximate interpretation for Illustrative purposes only and are not to scale. No responsibility is taken for any errors, omission, miss-statement or use of data show.