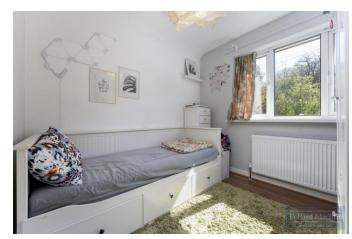

#### Accommodation

Canopy entrance porch: Reception hall: Impressive 26'3 x11'6 through lounge/dining room with double glazed door opening out onto patio, bay window and cupboard space, laminate flooring: 11'2 x 9'4 dining room: 12'4 x 10'10 fitted kitchen with oven, hob, extractor hood, fridge freezer and dishwasher, wood effect laminate floor and entrance into the garden: Cloakroom: Four well proportioned bedrooms: Study which could be used as a small fifth bedroom: Family bathroom with shower over bath: Wet room: Gas central heating: Double glazing: 120' southerly aspect garden with side access and patio area, backing Littleheath Woods: 18'1 x 8'10 integral garage with up and over door: Driveway with parking for several cars.