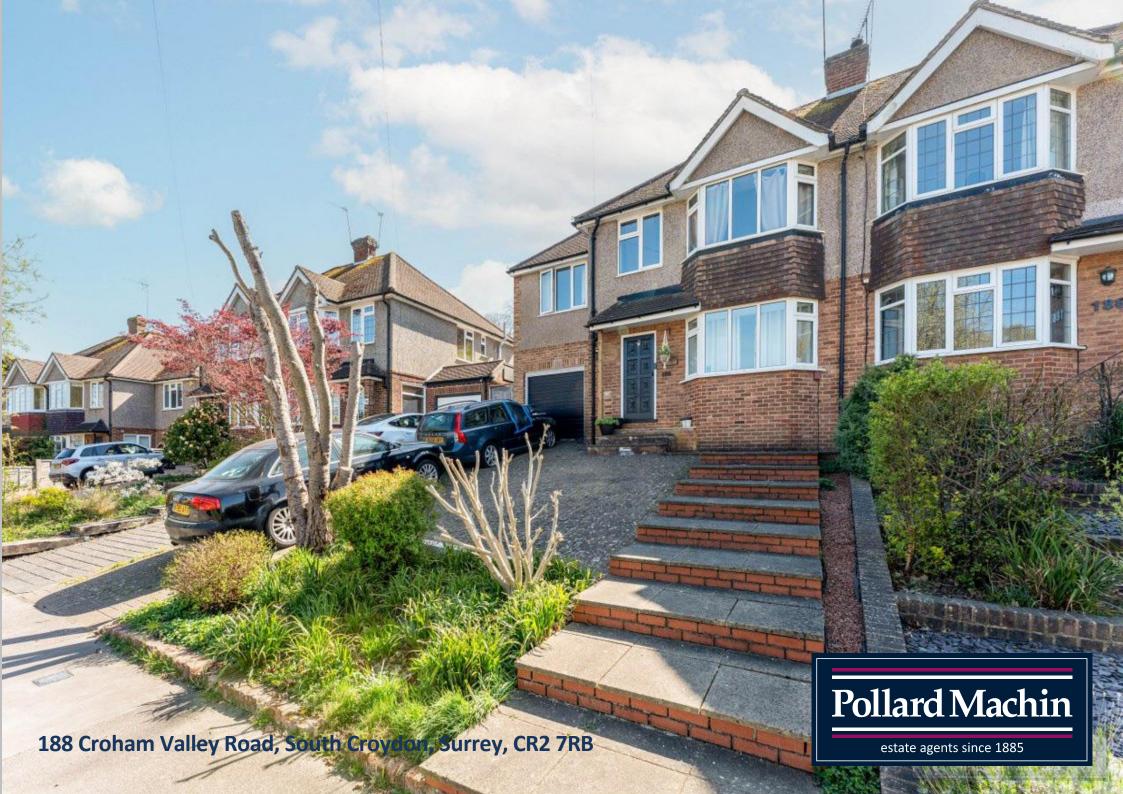

# Offers in Excess of £695,000

### Description

No Onward Chain - A well presented and extended 4/5 bedroom semi-detached house with 120' southerly aspect garden backing Littleheath Woods featuring an impressive 26'3 x11'6 through lounge/dining room, 12'4 x10'10 kitchen with built in appliances, gas central heating, double glazing, within reach of Croydon TramLink.

#### Location

Located along Croham Valley Road off the main road leading to Chapel View being within reach of the local parade of shops, a choice of both state and private sector schools, churches, tennis, cricket and golf clubs together with bus services to the surrounding area and South Croydon station. Littleheath Woods, Ballards Plantation and Croham Hurst Woods are all close by.