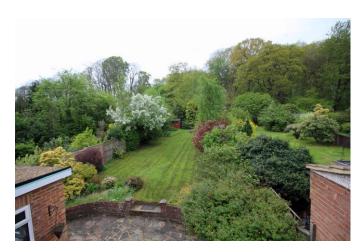

#### Accommodation

Canopy entrance porch: Reception hall: Impressive 26'3 x11'6 through lounge/dining room with double glazed door opening out onto patio, bay window and cupboard space, laminate flooring: 11'2 x 9'4 dining room: 12'4 x 10'10 fitted kitchen with oven, hob, extractor hood, fridge freezer and dishwasher, wood effect laminate floor and entrance into the garden: Cloakroom: Four well proportioned bedrooms: Study which could be used as a small fifth bedroom: Family bathroom with shower over bath: Wet room: Gas central heating: Double glazing: 120' southerly aspect garden with side access and patio area, backing Littleheath Woods: 18'1 x 8'10 integral garage with up and over door: Driveway with parking for several cars.