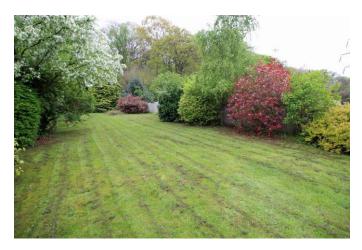

### Description

No Onward Chain - A well presented and extended 4/5 bedroom semi-detached house with 120' southerly aspect garden backing Littleheath Woods featuring an impressive 26'3 x11'6 through lounge/dining room, 12'4 x10'10 kitchen with built in appliances, gas central heating, double glazing, within reach of Croydon TramLink.

#### Accommodation

Canopy entrance porch: Reception hall: Impressive 26'3 x11'6 through lounge/dining room with double glazed door opening out onto patio, bay window and cupboard space, laminate flooring: 11'2 x 9'4 dining room: 12'4 x 10'10 fitted kitchen with oven, hob, extractor hood, fridge freezer and dishwasher, wood effect laminate floor and entrance into the garden: Cloakroom: Four well proportioned bedrooms: Study which could be used as a small fifth bedroom: Family bathroom with shower over bath: Wet room: Gas central heating: Double glazing: 120' southerly aspect garden with side access and patio area, backing Littleheath Woods: 18'1 x 8'10 integral garage with up and over door: Driveway with parking for several cars.