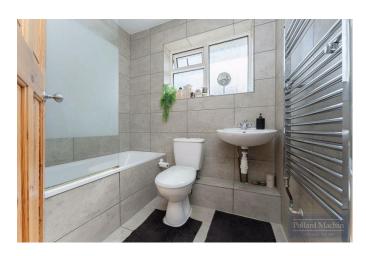

#### Accommodation

Canopy entrance porch: Reception hall: Impressive 26'3 x11'6 through lounge/dining room with double glazed door opening out onto patio, bay window and cupboard space, laminate flooring: 11'2 x 9'4 dining room: 12'4 x 10'10 fitted kitchen with oven, hob, extractor hood, fridge freezer and dishwasher, wood effect laminate floor and entrance into the garden: Cloakroom: Four well proportioned bedrooms: Study which could be used as a small fifth bedroom: Family bathroom with shower over bath: Wet room: Gas central heating: Double glazing: 120' southerly aspect garden with side access and patio area, backing Littleheath Woods: 18'1 x 8'10 integral garage with up and over door: Driveway with parking for several cars.