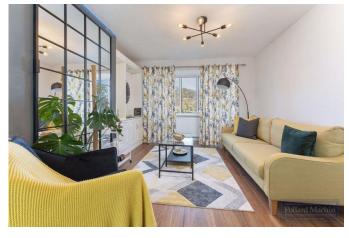

### Description

No Onward Chain - A well presented and extended 4/5 bedroom semi-detached house with 120' southerly aspect garden backing Littleheath Woods featuring an impressive 26'3 x11'6 through lounge/dining room, 12'4 x10'10 kitchen with built in appliances, gas central heating, double glazing, within reach of Croydon TramLink.

#### Accommodation

Canopy entrance porch: Reception hall: Impressive 26'3 x11'6 through lounge/dining room with double glazed door opening out onto patio, bay window and cupboard space, laminate flooring: 11'2 x 9'4 dining room: 12'4 x 10'10 fitted kitchen with oven, hob, extractor hood, fridge freezer and dishwasher, wood effect laminate floor and entrance into the garden: Cloakroom: Four well proportioned bedrooms: Study which could be used as a small fifth bedroom: Family bathroom with shower over bath: Wet room: Gas central heating: Double glazing: 120' southerly aspect garden with side access and patio area, backing Littleheath Woods: 18'1 x 8'10 integral garage with up and over door: Driveway with parking for several cars.