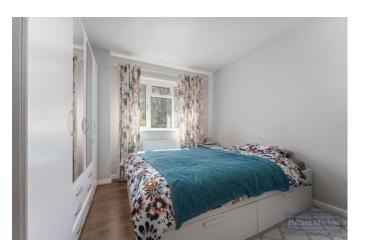

#### Accommodation

Canopy entrance porch: Reception hall: Impressive 26'3 x11'6 through lounge/dining room with double glazed door opening out onto patio, bay window and cupboard space, laminate flooring: 11'2 x 9'4 dining room: 12'4 x 10'10 fitted kitchen with oven, hob, extractor hood, fridge freezer and dishwasher, wood effect laminate floor and entrance into the garden: Cloakroom: Four well proportioned bedrooms: Study which could be used as a small fifth bedroom: Family bathroom with shower over bath: Wet room: Gas central heating: Double glazing: 120' southerly aspect garden with side access and patio area, backing Littleheath Woods: 18'1 x 8'10 integral garage with up and over door: Driveway with parking for several cars.