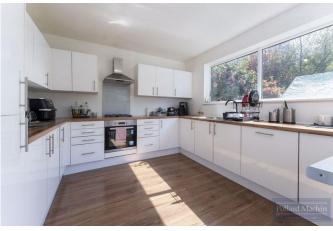

#### Accommodation

Canopy entrance porch: Reception hall: Impressive 26'3 x11'6 through lounge/dining room with double glazed door opening out onto patio, bay window and cupboard space, laminate flooring: 11'2 x 9'4 dining room: 12'4 x 10'10 fitted kitchen with oven, hob, extractor hood, fridge freezer and dishwasher, wood effect laminate floor and entrance into the garden: Cloakroom: Four well proportioned bedrooms: Study which could be used as a small fifth bedroom: Family bathroom with shower over bath: Wet room: Gas central heating: Double glazing: 120' southerly aspect garden with side access and patio area, backing Littleheath Woods: 18'1 x 8'10 integral garage with up and over door: Driveway with parking for several cars.