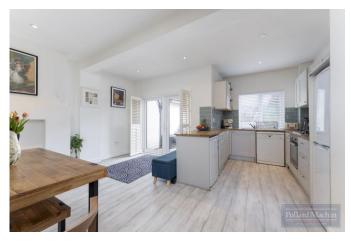

## Accommodation

This property has undergone some recent home improvements to include a new boiler, shutters and general decoration. The accommodation comprises a front lounge, kitchen/diner with views over the 80ft (approximate) garden, three bedrooms and the family bathroom. There is allocated parking accessed via Briton Hill Road. There is a selection of good primary and secondary schools in the vicinity along with two train stations with links into London for an easy commute.