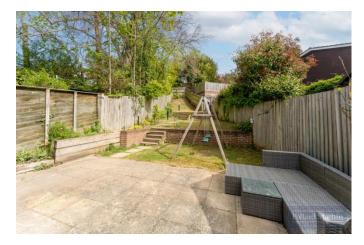

## Accommodation

This property has undergone some recent home improvements to include a new boiler, shutters and general decoration. The accommodation comprises a front lounge, kitchen/diner with views over the 80ft (approximate) garden, three bedrooms and the family bathroom. There is allocated parking accessed via Briton Hill Road. There is a selection of good primary and secondary schools in the vicinity along with two train stations with links into London for an easy commute.