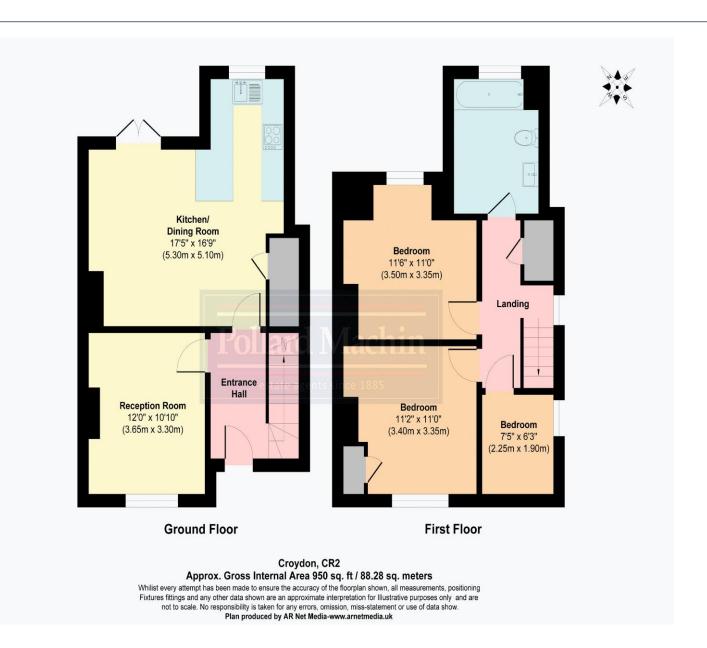

## Accommodation

This property has undergone some recent home improvements to include a new boiler, shutters and general decoration. The accommodation comprises a front lounge, kitchen/diner with views over the 80ft (approximate) garden, three bedrooms and the family bathroom. There is allocated parking accessed via Briton Hill Road. There is a selection of good primary and secondary schools in the vicinity along with two train stations with links into London for an easy commute.