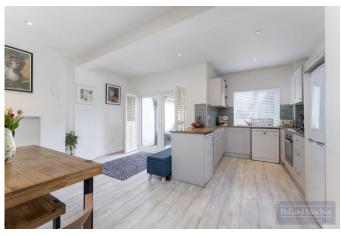

## Accommodation

This property has undergone some recent home improvements to include a new boiler, shutters and general decoration. The accommodation comprises a front lounge, kitchen/diner with views over the 80ft (approximate) garden, three bedrooms and the family bathroom. There is allocated parking accessed via Briton Hill Road. There is a selection of good primary and secondary schools in the vicinity along with two train stations with links into London for an easy commute.