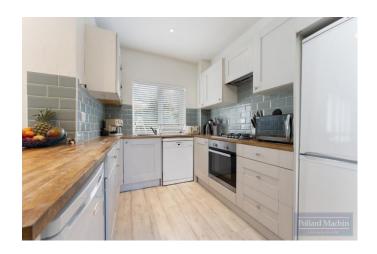

## Accommodation

This property has undergone some recent home improvements to include a new boiler, shutters and general decoration. The accommodation comprises a front lounge, kitchen/diner with views over the 80ft (approximate) garden, three bedrooms and the family bathroom. There is allocated parking accessed via Briton Hill Road. There is a selection of good primary and secondary schools in the vicinity along with two train stations with links into London for an easy commute.