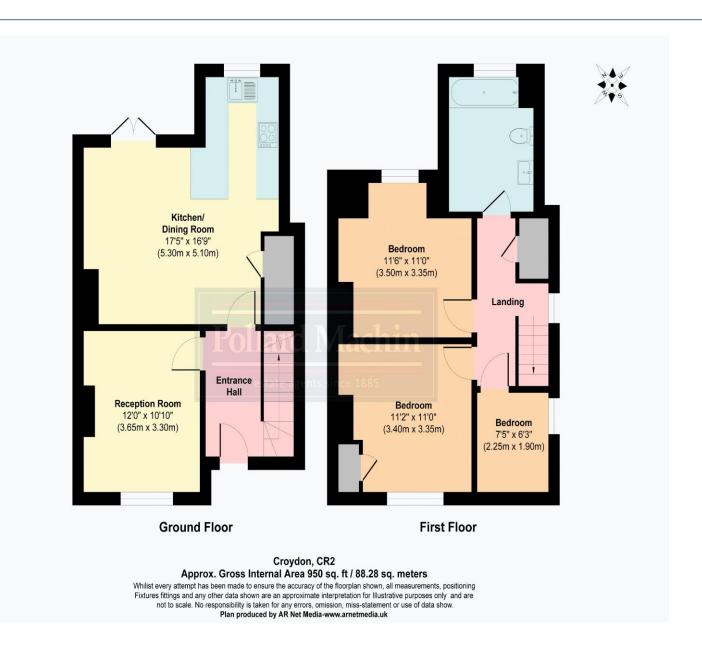

## Accommodation

This property has undergone some recent home improvements to include a new boiler, shutters and general decoration. The accommodation comprises a front lounge, kitchen/diner with views over the 80ft (approximate) garden, three bedrooms and the family bathroom. There is allocated parking accessed via Briton Hill Road. There is a selection of good primary and secondary schools in the vicinity along with two train stations with links into London for an easy commute.