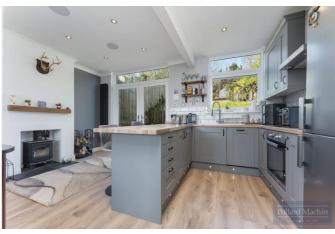

#### Accommodation

The property briefly comprises; Entrance porch, hallway, modern kitchen with integral appliances and breakfast bar, open plan living room/dining room and feature fireplace. Upstairs features two good size double bedrooms, further single bedroom/study and modern family bathroom. Refurbishments include new boiler, rewired throughout, new double glazing throughout, integral speaker system and full landscaping to front and rear. The elevated rear garden is tiered mainly laid to lawn with shrub/plant borders, a pergola and patio areas ideal for entertaining. The front provides off street parking on the driveway in addition to the garage.