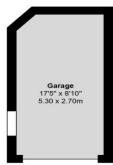

#### Accommodation

The property briefly comprises; Entrance porch, hallway, modern kitchen with integral appliances and breakfast bar, open plan living room/dining room and feature fireplace. Upstairs features two good size double bedrooms, further single bedroom/study and modern family bathroom. Refurbishments include new boiler, rewired throughout, new double glazing throughout, integral speaker system and full landscaping to front and rear. The elevated rear garden is tiered mainly laid to lawn with shrub/plant borders, a pergola and patio areas ideal for entertaining. The front provides off street parking on the driveway in addition to the garage.

### Newstead Rise, Caterham, CR3 Approx. Gross Internal Area 807sq ft/ 75sq meters

Whilst every attempt has been made to ensure the accuracy of the floorplan shown, all measurements, positioning fixtures fittings and any other data shown are an approximate interpretation for littlestrative purposes only and are not to scale. No responsibility is taken for any errors, omission, miss-statement or use of data shown. Plan produced by AR Not Media - www.arnetmedia.uk