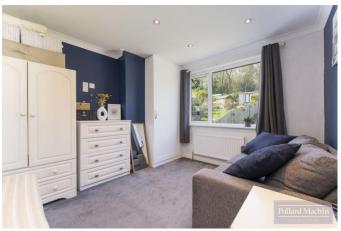

#### Accommodation

The property briefly comprises; Entrance porch, hallway, modern kitchen with integral appliances and breakfast bar, open plan living room/dining room and feature fireplace. Upstairs features two good size double bedrooms, further single bedroom/study and modern family bathroom. Refurbishments include new boiler, rewired throughout, new double glazing throughout, integral speaker system and full landscaping to front and rear. The elevated rear garden is tiered mainly laid to lawn with shrub/plant borders, a pergola and patio areas ideal for entertaining. The front provides off street parking on the driveway in addition to the garage.