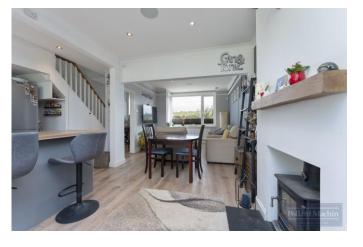

#### Accommodation

The property briefly comprises; Entrance porch, hallway, modern kitchen with integral appliances and breakfast bar, open plan living room/dining room and feature fireplace. Upstairs features two good size double bedrooms, further single bedroom/study and modern family bathroom. Refurbishments include new boiler, rewired throughout, new double glazing throughout, integral speaker system and full landscaping to front and rear. The elevated rear garden is tiered mainly laid to lawn with shrub/plant borders, a pergola and patio areas ideal for entertaining. The front provides off street parking on the driveway in addition to the garage.