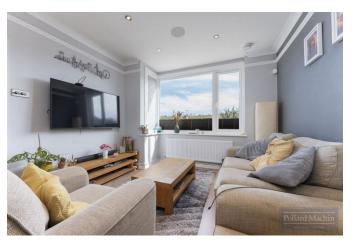

#### Accommodation

The property briefly comprises; Entrance porch, hallway, modern kitchen with integral appliances and breakfast bar, open plan living room/dining room and feature fireplace. Upstairs features two good size double bedrooms, further single bedroom/study and modern family bathroom. Refurbishments include new boiler, rewired throughout, new double glazing throughout, integral speaker system and full landscaping to front and rear. The elevated rear garden is tiered mainly laid to lawn with shrub/plant borders, a pergola and patio areas ideal for entertaining. The front provides off street parking on the driveway in addition to the garage.