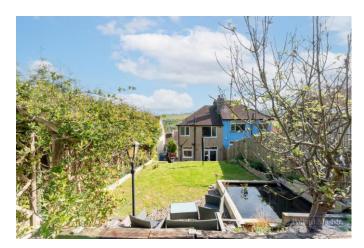

#### Accommodation

The property briefly comprises; Entrance porch, hallway, modern kitchen with integral appliances and breakfast bar, open plan living room/dining room and feature fireplace. Upstairs features two good size double bedrooms, further single bedroom/study and modern family bathroom. Refurbishments include new boiler, rewired throughout, new double glazing throughout, integral speaker system and full landscaping to front and rear. The elevated rear garden is tiered mainly laid to lawn with shrub/plant borders, a pergola and patio areas ideal for entertaining. The front provides off street parking on the driveway in addition to the garage.