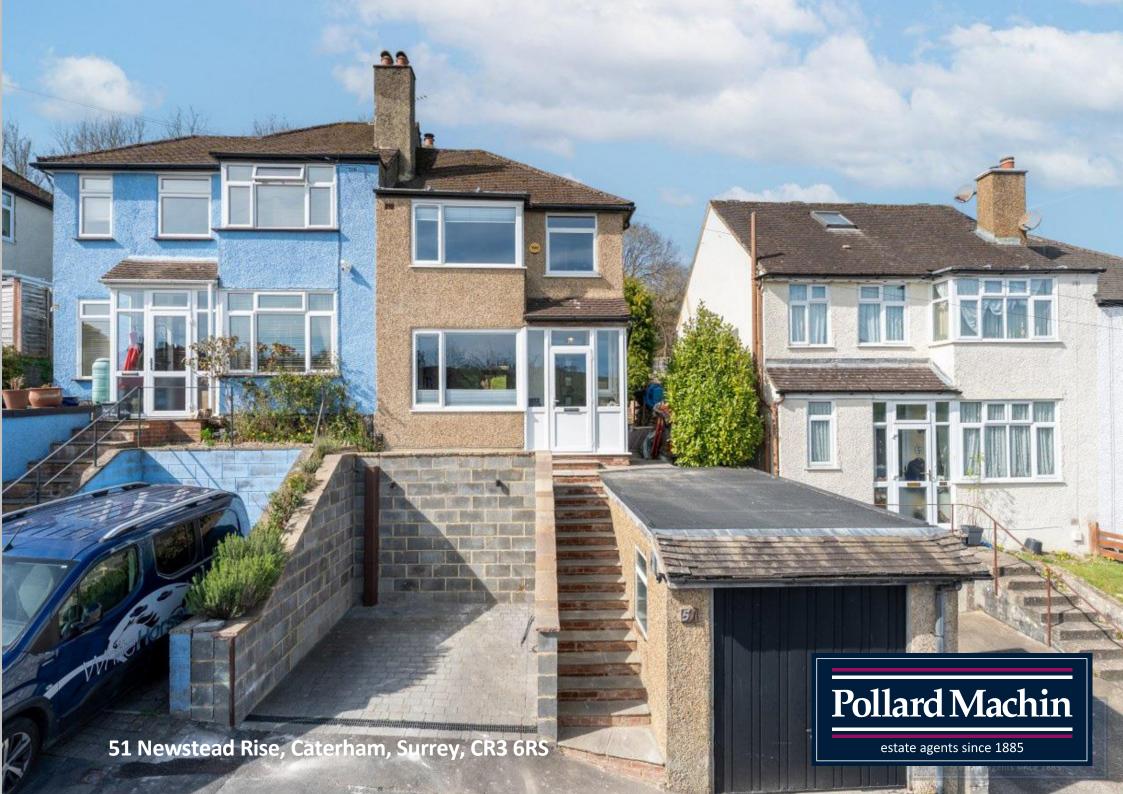

## Description

A fully refurbished three bedroom semi detached family home situated in an elevated cul de sac location with stunning outlook to the front towards farmland. The property has further scope for extension subject to planning and is conveniently situated within easy reach of Caterham centre and train station. EPC Rating E (Dated EPC before works carried out). Council Tax Band D.

#### Accommodation

The property briefly comprises; Entrance porch, hallway, modern kitchen with integral appliances and breakfast bar, open plan living room/dining room and feature fireplace. Upstairs features two good size double bedrooms, further single bedroom/study and modern family bathroom. Refurbishments include new boiler, rewired throughout, new double glazing throughout, integral speaker system and full landscaping to front and rear. The elevated rear garden is tiered mainly laid to lawn with shrub/plant borders, a pergola and patio areas ideal for entertaining. The front provides off street parking on the driveway in addition to the garage.