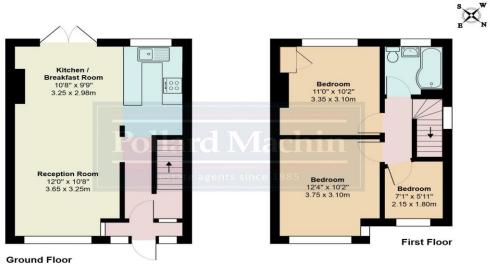

### Newstead Rise, Caterham, CR3 Approx. Gross Internal Area 807sq ft/ 75sq meters

Whilst every attempt has been made to ensure the accuracy of the floorplan shown, all measurements, positioning fixtures fittings and any other data shown are an approximate interpretation for littlestrative purposes only and are not to scale. No responsibility is taken for any errors, omission, miss-statement or use of data shown. Plan produced by AR Not Media - www.arnetmedia.uk