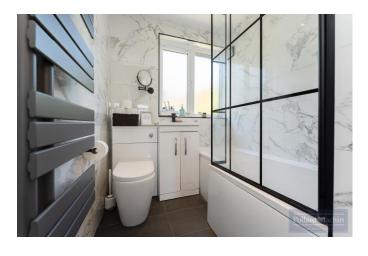

#### Accommodation

The property briefly comprises; Entrance porch, hallway, modern kitchen with integral appliances and breakfast bar, open plan living room/dining room and feature fireplace. Upstairs features two good size double bedrooms, further single bedroom/study and modern family bathroom. Refurbishments include new boiler, rewired throughout, new double glazing throughout, integral speaker system and full landscaping to front and rear. The elevated rear garden is tiered mainly laid to lawn with shrub/plant borders, a pergola and patio areas ideal for entertaining. The front provides off street parking on the driveway in addition to the garage.