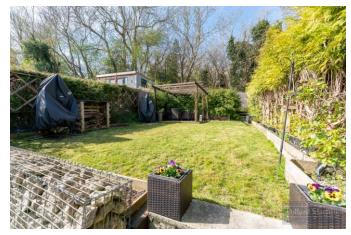

#### Accommodation

The property briefly comprises; Entrance porch, hallway, modern kitchen with integral appliances and breakfast bar, open plan living room/dining room and feature fireplace. Upstairs features two good size double bedrooms, further single bedroom/study and modern family bathroom. Refurbishments include new boiler, rewired throughout, new double glazing throughout, integral speaker system and full landscaping to front and rear. The elevated rear garden is tiered mainly laid to lawn with shrub/plant borders, a pergola and patio areas ideal for entertaining. The front provides off street parking on the driveway in addition to the garage.