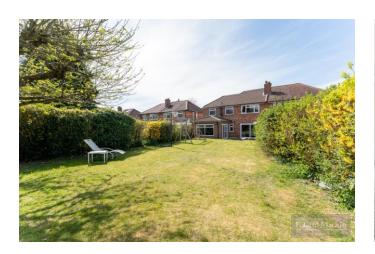

## Accommodation

The property comprises; Porch, entrance hall with downstairs WC/shower room, dining room with bay window, living room and modern kitchen opening to family room overlooking garden. Upstairs provides three double bedrooms, further single bedroom/study, family bathroom and en suite to master bedroom. Outside the rear is mainly laid to lawn with shrub/plant borders and a patio area ideal for entertaining. There is ample parking to the front block paved driveway in addition the garage.