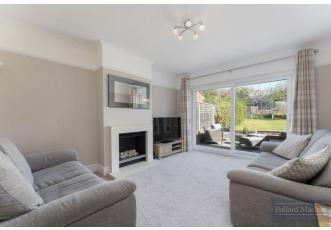

## Accommodation

The property comprises; Porch, entrance hall with downstairs WC/shower room, dining room with bay window, living room and modern kitchen opening to family room overlooking garden. Upstairs provides three double bedrooms, further single bedroom/study, family bathroom and en suite to master bedroom. Outside the rear is mainly laid to lawn with shrub/plant borders and a patio area ideal for entertaining. There is ample parking to the front block paved driveway in addition the garage.