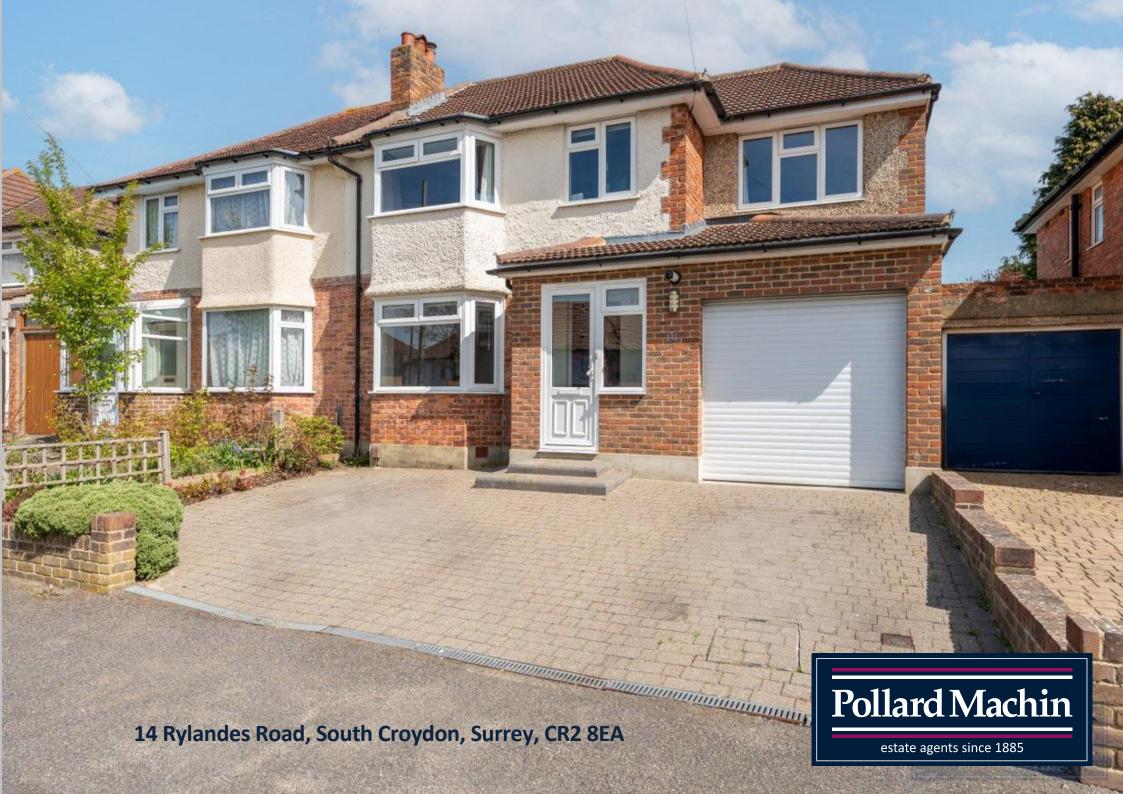

## Description

A well presented and extended four bedroom semi detached house boasting 1427 square feet internally to include three reception rooms and three bathrooms conveniently located for Selsdon High Street. EPC Rating C. Council Tax Band E.

## Accommodation

The property comprises; Porch, entrance hall with downstairs WC/shower room, dining room with bay window, living room and modern kitchen opening to family room overlooking garden. Upstairs provides three double bedrooms, further single bedroom/study, family bathroom and en suite to master bedroom. Outside the rear is mainly laid to lawn with shrub/plant borders and a patio area ideal for entertaining. There is ample parking to the front block paved driveway in addition the garage.