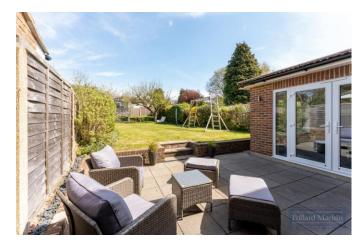

## Accommodation

The property comprises; Porch, entrance hall with downstairs WC/shower room, dining room with bay window, living room and modern kitchen opening to family room overlooking garden. Upstairs provides three double bedrooms, further single bedroom/study, family bathroom and en suite to master bedroom. Outside the rear is mainly laid to lawn with shrub/plant borders and a patio area ideal for entertaining. There is ample parking to the front block paved driveway in addition the garage.