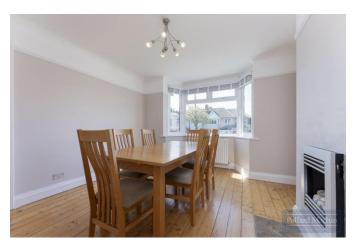

## Accommodation

The property comprises; Porch, entrance hall with downstairs WC/shower room, dining room with bay window, living room and modern kitchen opening to family room overlooking garden. Upstairs provides three double bedrooms, further single bedroom/study, family bathroom and en suite to master bedroom. Outside the rear is mainly laid to lawn with shrub/plant borders and a patio area ideal for entertaining. There is ample parking to the front block paved driveway in addition the garage.