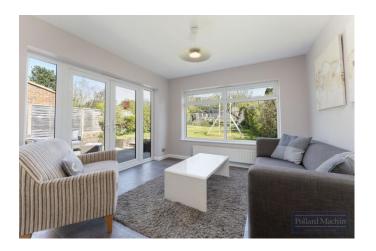

## Accommodation

The property comprises; Porch, entrance hall with downstairs WC/shower room, dining room with bay window, living room and modern kitchen opening to family room overlooking garden. Upstairs provides three double bedrooms, further single bedroom/study, family bathroom and en suite to master bedroom. Outside the rear is mainly laid to lawn with shrub/plant borders and a patio area ideal for entertaining. There is ample parking to the front block paved driveway in addition the garage.