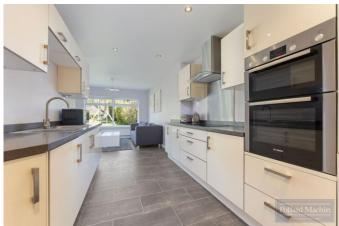

## Accommodation

The property comprises; Porch, entrance hall with downstairs WC/shower room, dining room with bay window, living room and modern kitchen opening to family room overlooking garden. Upstairs provides three double bedrooms, further single bedroom/study, family bathroom and en suite to master bedroom. Outside the rear is mainly laid to lawn with shrub/plant borders and a patio area ideal for entertaining. There is ample parking to the front block paved driveway in addition the garage.