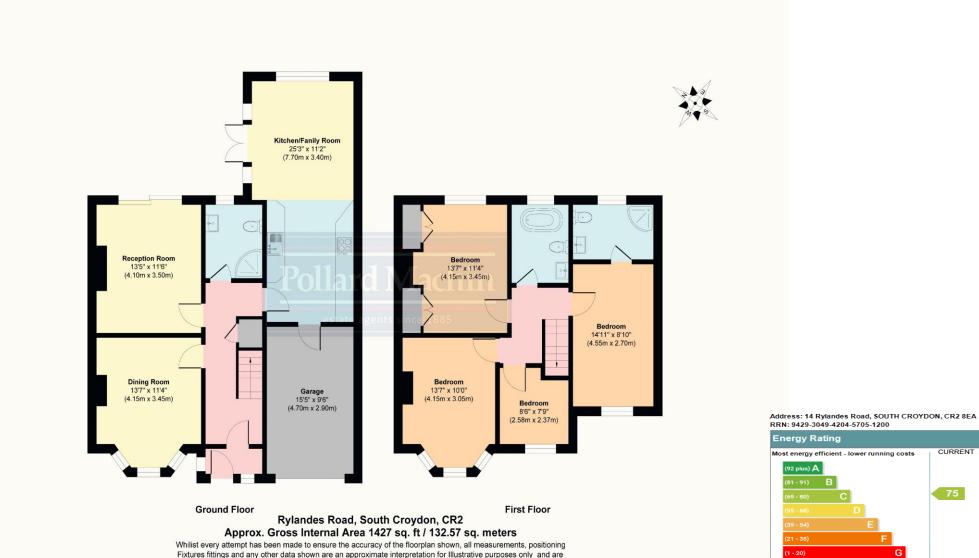

## Accommodation

The property comprises; Porch, entrance hall with downstairs WC/shower room, dining room with bay window, living room and modern kitchen opening to family room overlooking garden. Upstairs provides three double bedrooms, further single bedroom/study, family bathroom and en suite to master bedroom. Outside the rear is mainly laid to lawn with shrub/plant borders and a patio area ideal for entertaining. There is ample parking to the front block paved driveway in addition the garage.