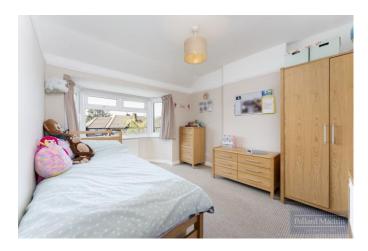

## Accommodation

The property comprises; Porch, entrance hall with downstairs WC/shower room, dining room with bay window, living room and modern kitchen opening to family room overlooking garden. Upstairs provides three double bedrooms, further single bedroom/study, family bathroom and en suite to master bedroom. Outside the rear is mainly laid to lawn with shrub/plant borders and a patio area ideal for entertaining. There is ample parking to the front block paved driveway in addition the garage.