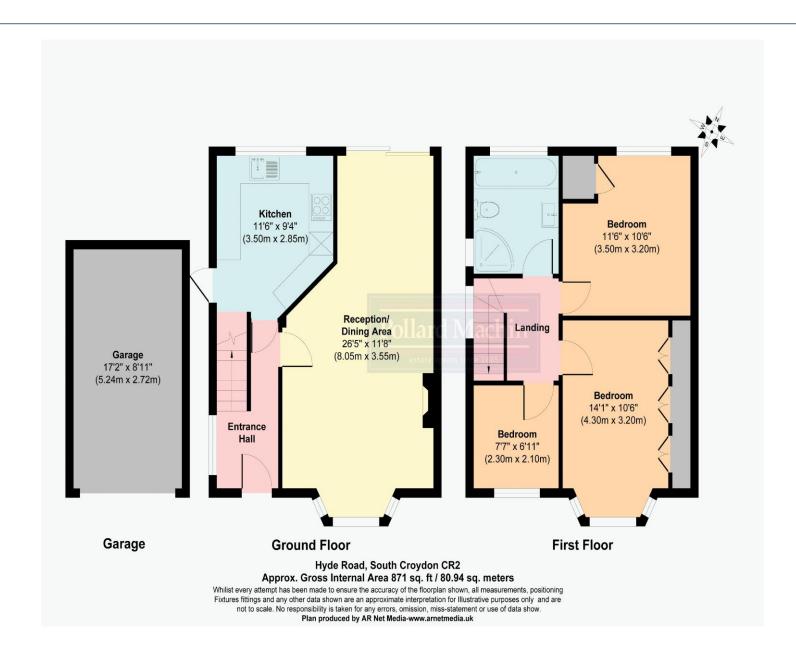

## Accommodation

This lovely three bedroom family home has been well maintained and ready for the next family to enjoy. The accommodation downstairs comprises a good size open plan living/dining area and separate kitchen with access to outside. Upstairs there are three bedrooms and a remodelled four piece family bathroom. The rear garden features a large patio area while the remainder is laid to lawn with shrub and plant borders. The front of the property provides a garage for off street parking.