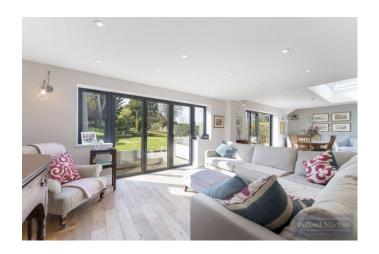

## Accommodation

The property comprises; Entrance hall with downstairs WC, impressive fully integrated kitchen with centre island and separate utility room, 37'3 X 14'11 open plan family room/dining area with bifold doors to garden, cosy lounge with feature fireplace/wood burner, downstairs study/potential bedroom with fitted storage.