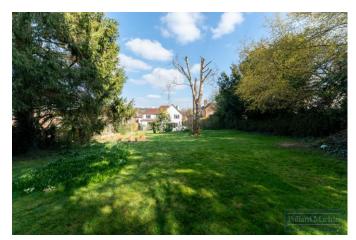

The 150 ft. long mature garden is mainly laid to lawn with hedge/tree borders, adjacent to the rear of the property is a large patio area ideal for entertaining. The front provides ample parking for several vehicles on the block paved driveway and there is side access to rear on both sides.