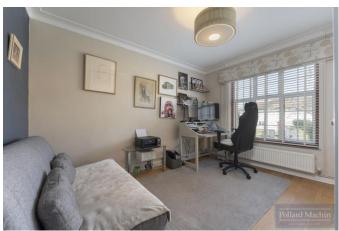

## Accommodation

The property comprises; Entrance hall with downstairs WC, impressive fully integrated kitchen with centre island and separate utility room, 37'3 X 14'11 open plan family room/dining area with bifold doors to garden, cosy lounge with feature fireplace/wood burner, downstairs study/potential bedroom with fitted storage.