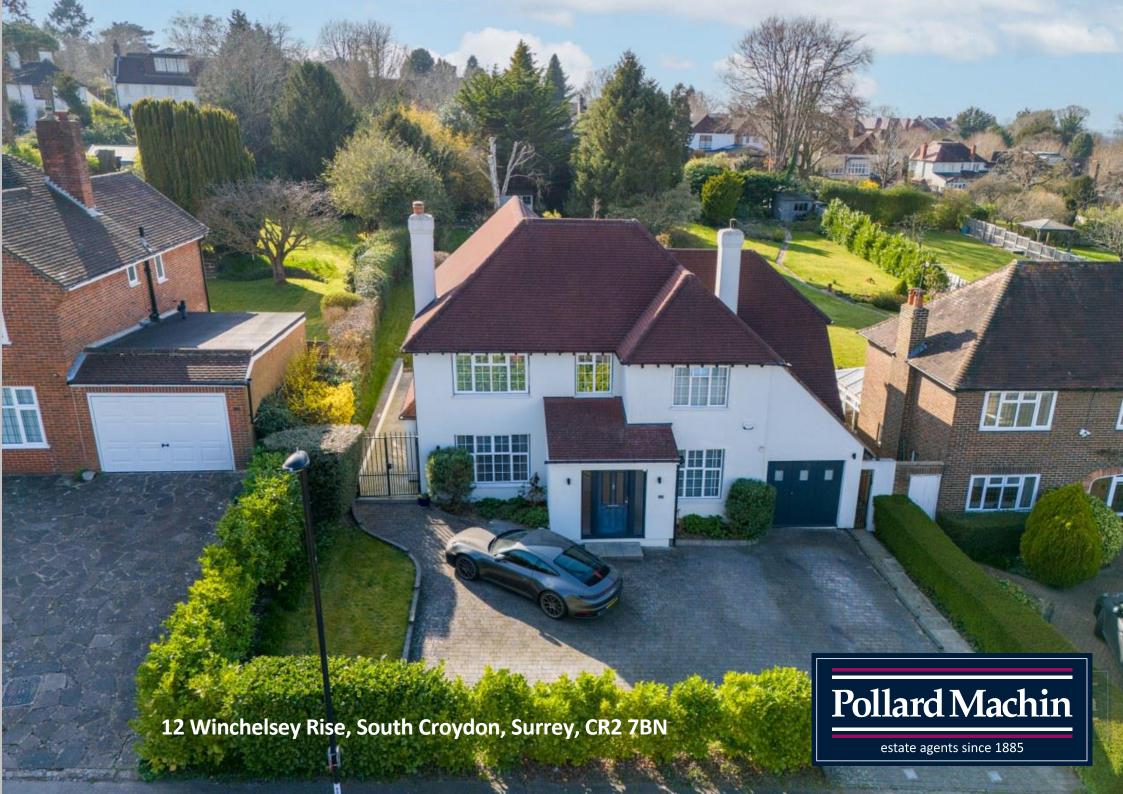

### \*\*VENDOR SUITED\*\*

A beautifully presented and extended four double bedroom detached family home boasting 2540 square feet internally set on a large plot with 150 ft. garden and situated on a sought after tree lined residential road of South Croydon within easy reach of transport links. EPC Rating C. Council Tax Band F.

The 150 ft. long mature garden is mainly laid to lawn with hedge/tree borders, adjacent to the rear of the property is a large patio area ideal for entertaining. The front provides ample parking for several vehicles on the block paved driveway and there is side access to rear on both sides.