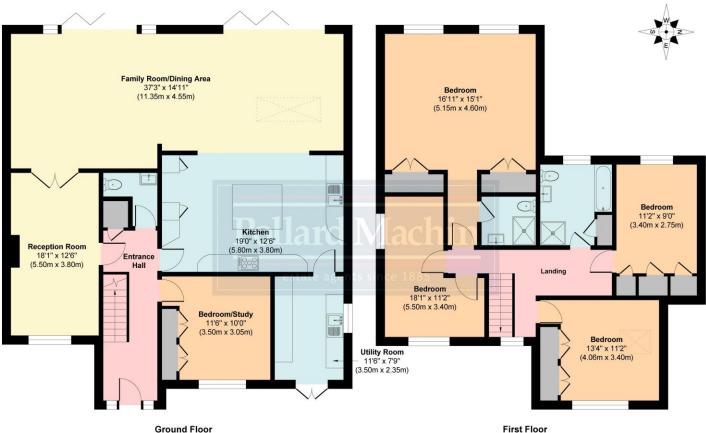

# Winchelsey Rise, South Croydon, CR2 Approx. Gross Internal Area 2540sq ft / 236sq meters

Whilist every attempt has been made to ensure the accuracy of the floorplan shown, all measurements, positioning Fixtures fittings and any other data shown are an approximate interpretation for Illustrative purposes only and are not to scale. No responsibility is taken for any errors, omission, miss-statement or use of data show.

Plan produced by AR Net Media-www.arnetmedia.uk

Address: 12 Winchelsey Rise, SOUTH CROYDON, CR2 7BN RRN: 0390-2006-5470-2425-0871

The Agent has not had sight of the title documents and therefore the buyer is advised to obtain verification of the tenure from their solicitor or surveyor. All measurements are approximate. The Fixtures, Fittings & Appliances have not been tested and therefore no guarantee can be given that they are in working order. Photographs are reproduced for general information and it cannot be inferred that any item shown is included in the sale. You are advised to contact the local authority for details of Council Tax, Business Rates etc. Every care has been taken with the preparation of these Sales Particulars but complete accuracy cannot be guaranteed. If there is any point which is of particular importance to you, we will be pleased to check the information for you. These particulars do not constitute a contract or part of a contract.