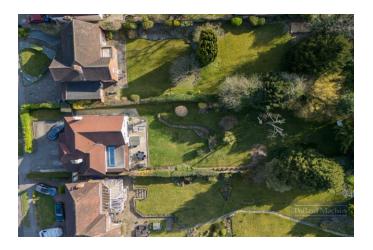

The 150 ft. long mature garden is mainly laid to lawn with hedge/tree borders, adjacent to the rear of the property is a large patio area ideal for entertaining. The front provides ample parking for several vehicles on the block paved driveway and there is side access to rear on both sides.