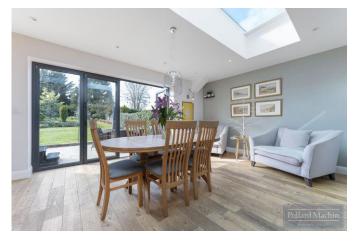

## Accommodation

The property comprises; Entrance hall with downstairs WC, impressive fully integrated kitchen with centre island and separate utility room, 37'3 X 14'11 open plan family room/dining area with bifold doors to garden, cosy lounge with feature fireplace/wood burner, downstairs study/potential bedroom with fitted storage.