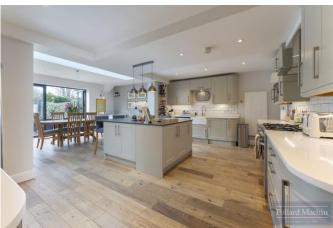

## Accommodation

The property comprises; Entrance hall with downstairs WC, impressive fully integrated kitchen with centre island and separate utility room, 37'3 X 14'11 open plan family room/dining area with bifold doors to garden, cosy lounge with feature fireplace/wood burner, downstairs study/potential bedroom with fitted storage.