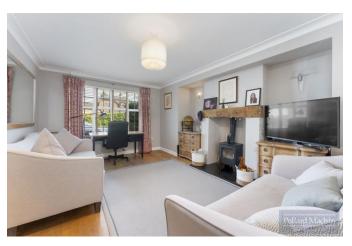

## Accommodation

The property comprises; Entrance hall with downstairs WC, impressive fully integrated kitchen with centre island and separate utility room, 37'3 X 14'11 open plan family room/dining area with bifold doors to garden, cosy lounge with feature fireplace/wood burner, downstairs study/potential bedroom with fitted storage.