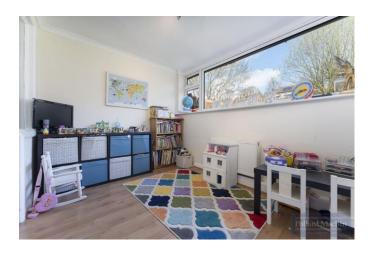

## Accommodation

The property briefly comprises; Entrance hall with storage cupboard, living room with bay window and feature fireplace, dining area, study/playroom and spacious kitchen/breakfast room with views overlooking the garden. Upstairs provides an impressive 15'11 X 12 master bedroom with floor to ceiling wardrobes and bay window, further double bedroom, third bedroom/study and family bathroom with separate WC. The garden is a good size, mainly laid to lawn with a large patio area ideal for entertaining in addition to a decked area to the back of the garden. There is also a generous side plot with potential to extend subject to planning with 19'10 X 9'10 garage and block paved driveway for ample parking to the front.