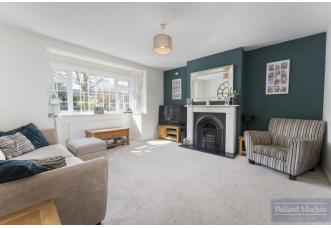

## Accommodation

The property briefly comprises; Entrance hall with storage cupboard, living room with bay window and feature fireplace, dining area, study/playroom and spacious kitchen/breakfast room with views overlooking the garden. Upstairs provides an impressive 15'11 X 12 master bedroom with floor to ceiling wardrobes and bay window, further double bedroom, third bedroom/study and family bathroom with separate WC. The garden is a good size, mainly laid to lawn with a large patio area ideal for entertaining in addition to a decked area to the back of the garden. There is also a generous side plot with potential to extend subject to planning with 19'10 X 9'10 garage and block paved driveway for ample parking to the front.