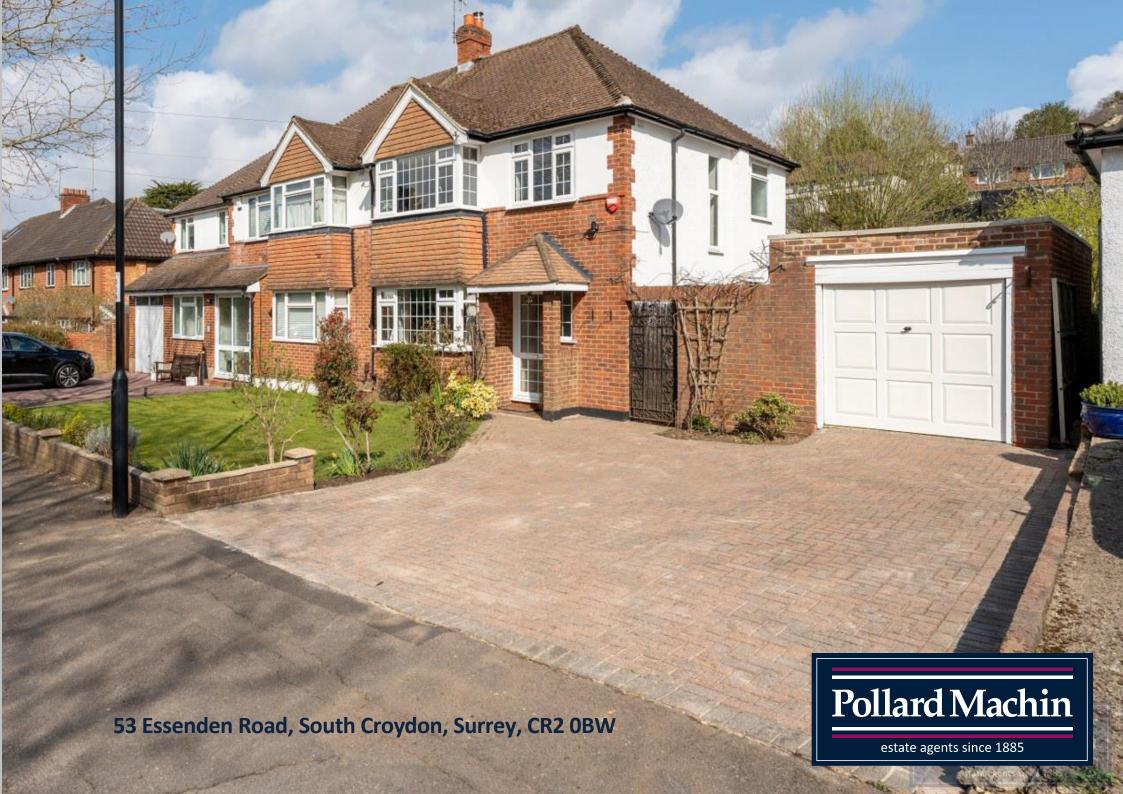

## Description

A well presented three bedroom semi detached family home boasting 1184 square feet internally featuring three reception rooms. There is potential to extend to the side subject to planning, conveniently located for Sanderstead station, Elmfield parade of shops and Ridgeway School. EPC Rating C. Council Tax Band E.

## Accommodation

The property briefly comprises; Entrance hall with storage cupboard, living room with bay window and feature fireplace, dining area, study/playroom and spacious kitchen/breakfast room with views overlooking the garden. Upstairs provides an impressive 15'11 X 12 master bedroom with floor to ceiling wardrobes and bay window, further double bedroom, third bedroom/study and family bathroom with separate WC. The garden is a good size, mainly laid to lawn with a large patio area ideal for entertaining in addition to a decked area to the back of the garden. There is also a generous side plot with potential to extend subject to planning with 19'10 X 9'10 garage and block paved driveway for ample parking to the front.

## Location

Essenden Road is located off West Hill being within reach of local shops in Elmfield Way, a selection of reputable schools in both the private and state sector, churches, Sanderstead station, bus services into Croydon and Sanderstead together with a choice of tennis, golf and cricket clubs.