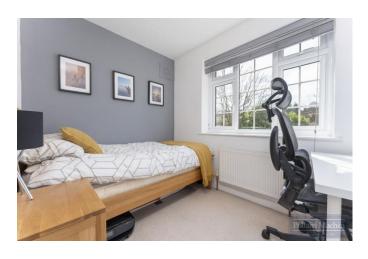

## Accommodation

The property briefly comprises; Entrance hall with storage cupboard, living room with bay window and feature fireplace, dining area, study/playroom and spacious kitchen/breakfast room with views overlooking the garden. Upstairs provides an impressive 15'11 X 12 master bedroom with floor to ceiling wardrobes and bay window, further double bedroom, third bedroom/study and family bathroom with separate WC. The garden is a good size, mainly laid to lawn with a large patio area ideal for entertaining in addition to a decked area to the back of the garden. There is also a generous side plot with potential to extend subject to planning with 19'10 X 9'10 garage and block paved driveway for ample parking to the front.