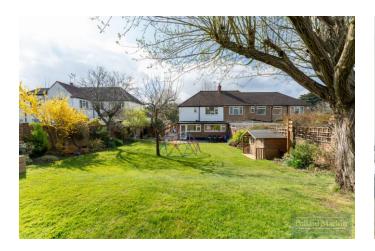

## Accommodation

The property briefly comprises; Entrance hall with storage cupboard, living room with bay window and feature fireplace, dining area, study/playroom and spacious kitchen/breakfast room with views overlooking the garden. Upstairs provides an impressive 15'11 X 12 master bedroom with floor to ceiling wardrobes and bay window, further double bedroom, third bedroom/study and family bathroom with separate WC. The garden is a good size, mainly laid to lawn with a large patio area ideal for entertaining in addition to a decked area to the back of the garden. There is also a generous side plot with potential to extend subject to planning with 19'10 X 9'10 garage and block paved driveway for ample parking to the front.