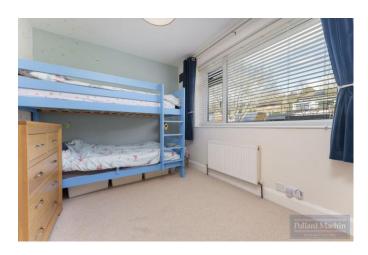

## Accommodation

The property briefly comprises; Entrance hall with storage cupboard, living room with bay window and feature fireplace, dining area, study/playroom and spacious kitchen/breakfast room with views overlooking the garden. Upstairs provides an impressive 15'11 X 12 master bedroom with floor to ceiling wardrobes and bay window, further double bedroom, third bedroom/study and family bathroom with separate WC. The garden is a good size, mainly laid to lawn with a large patio area ideal for entertaining in addition to a decked area to the back of the garden. There is also a generous side plot with potential to extend subject to planning with 19'10 X 9'10 garage and block paved driveway for ample parking to the front.