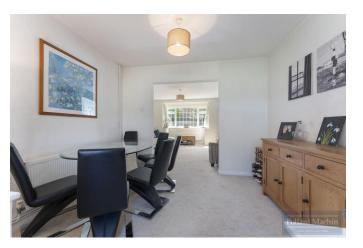

## Accommodation

The property briefly comprises; Entrance hall with storage cupboard, living room with bay window and feature fireplace, dining area, study/playroom and spacious kitchen/breakfast room with views overlooking the garden. Upstairs provides an impressive 15'11 X 12 master bedroom with floor to ceiling wardrobes and bay window, further double bedroom, third bedroom/study and family bathroom with separate WC. The garden is a good size, mainly laid to lawn with a large patio area ideal for entertaining in addition to a decked area to the back of the garden. There is also a generous side plot with potential to extend subject to planning with 19'10 X 9'10 garage and block paved driveway for ample parking to the front.