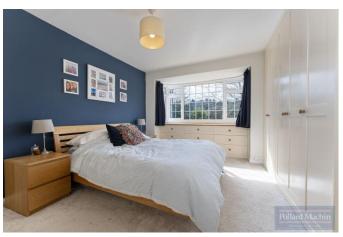

## Accommodation

The property briefly comprises; Entrance hall with storage cupboard, living room with bay window and feature fireplace, dining area, study/playroom and spacious kitchen/breakfast room with views overlooking the garden. Upstairs provides an impressive 15'11 X 12 master bedroom with floor to ceiling wardrobes and bay window, further double bedroom, third bedroom/study and family bathroom with separate WC. The garden is a good size, mainly laid to lawn with a large patio area ideal for entertaining in addition to a decked area to the back of the garden. There is also a generous side plot with potential to extend subject to planning with 19'10 X 9'10 garage and block paved driveway for ample parking to the front.