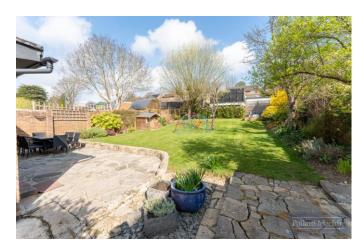

## Accommodation

The property briefly comprises; Entrance hall with storage cupboard, living room with bay window and feature fireplace, dining area, study/playroom and spacious kitchen/breakfast room with views overlooking the garden. Upstairs provides an impressive 15'11 X 12 master bedroom with floor to ceiling wardrobes and bay window, further double bedroom, third bedroom/study and family bathroom with separate WC. The garden is a good size, mainly laid to lawn with a large patio area ideal for entertaining in addition to a decked area to the back of the garden. There is also a generous side plot with potential to extend subject to planning with 19'10 X 9'10 garage and block paved driveway for ample parking to the front.