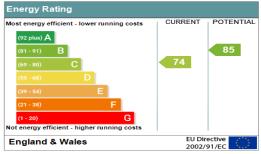

## Description

A well presented three bedroom semi detached family home boasting 1184 square feet internally featuring three reception rooms. There is potential to extend to the side subject to planning, conveniently located for Sanderstead station, Elmfield parade of shops and Ridgeway School. EPC Rating C. Council Tax Band E.