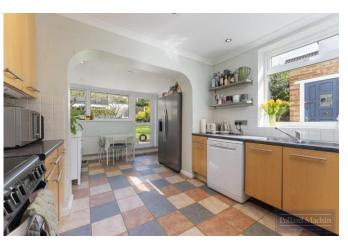

## Accommodation

The property briefly comprises; Entrance hall with storage cupboard, living room with bay window and feature fireplace, dining area, study/playroom and spacious kitchen/breakfast room with views overlooking the garden. Upstairs provides an impressive 15'11 X 12 master bedroom with floor to ceiling wardrobes and bay window, further double bedroom, third bedroom/study and family bathroom with separate WC. The garden is a good size, mainly laid to lawn with a large patio area ideal for entertaining in addition to a decked area to the back of the garden. There is also a generous side plot with potential to extend subject to planning with 19'10 X 9'10 garage and block paved driveway for ample parking to the front.