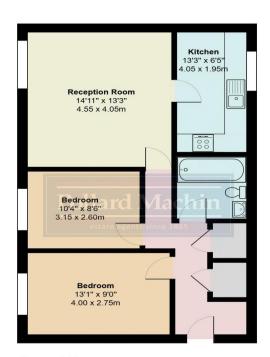

**Ground Floor** 

## Parrs Close, South Croydon CR2 Approx. Gross Internal Area 678sq ft / 63sq meters

Whilist every attempt has been made to ensure the accuracy of the floorplan shown, all measurements, positioning fixtures fittings and any other data shown are an approximate interpretation for illustrative purposes only and are not to scale. No responsibility is taken for any errors, omission, miss-statement or use of data shown. Plan produced by AR Net Media - www.arretmedia.uk