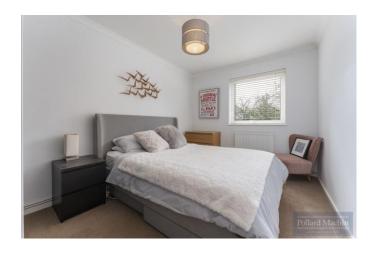

## Accommodation

Communal Entrance Hall: Entrance Hall with two store cupboards: Impressive 14'11x13'3 Lounge/Dining Room with double glazed door leading out onto the communal gardens: Well Appointed 13'3 Kitchen with extractor hood and appliance spaces: 2 Bedrooms with a 13'1x9 master: Refitted Bathroom with shower over bath, chrome towel rail, vinyl flooring: Double Glazing: Gas Central Heating (Radiators): Communal Gardens: Garage: Fitted Carpets: Security Entry Phone: 189 year lease dated from March 1981.