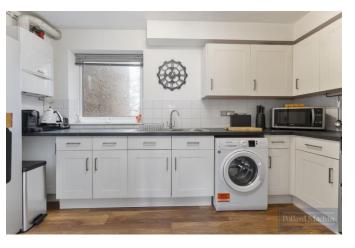

## Accommodation

Communal Entrance Hall: Entrance Hall with two store cupboards: Impressive 14'11x13'3 Lounge/Dining Room with double glazed door leading out onto the communal gardens: Well Appointed 13'3 Kitchen with extractor hood and appliance spaces: 2 Bedrooms with a 13'1x9 master: Refitted Bathroom with shower over bath, chrome towel rail, vinyl flooring: Double Glazing: Gas Central Heating (Radiators): Communal Gardens: Garage: Fitted Carpets: Security Entry Phone: 189 year lease dated from March 1981.