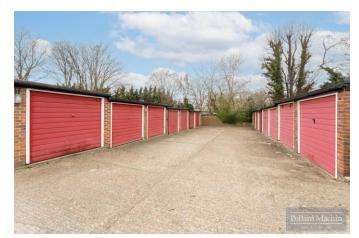

## Accommodation

Communal Entrance Hall: Entrance Hall with two store cupboards: Impressive 14'11x13'3 Lounge/Dining Room with double glazed door leading out onto the communal gardens: Well Appointed 13'3 Kitchen with extractor hood and appliance spaces: 2 Bedrooms with a 13'1x9 master: Refitted Bathroom with shower over bath, chrome towel rail, vinyl flooring: Double Glazing: Gas Central Heating (Radiators): Communal Gardens: Garage: Fitted Carpets: Security Entry Phone: 189 year lease dated from March 1981.