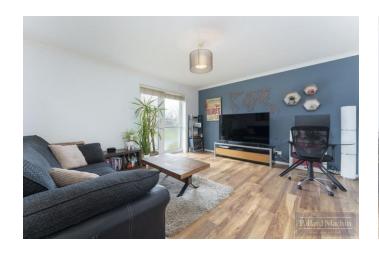

## Description

A well presented 2 bedroom ground floor purpose built apartment with an impressive 14'11x13'3 lounge and double glazed door opening directly onto the communal gardens, well appointed kitchen and bathroom together with garage conveniently situated for either Purley Oaks or Sanderstead stations. Extended Lease.

## Accommodation

Communal Entrance Hall: Entrance Hall with two store cupboards: Impressive 14'11x13'3 Lounge/Dining Room with double glazed door leading out onto the communal gardens: Well Appointed 13'3 Kitchen with extractor hood and appliance spaces: 2 Bedrooms with a 13'1x9 master: Refitted Bathroom with shower over bath, chrome towel rail, vinyl flooring: Double Glazing: Gas Central Heating (Radiators): Communal Gardens: Garage: Fitted Carpets: Security Entry Phone: 189 year lease dated from March 1981.