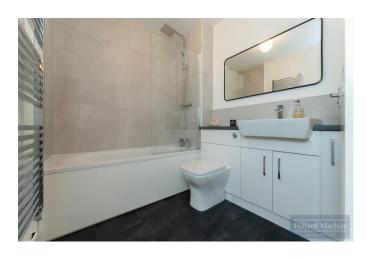

## Accommodation

Communal Entrance Hall: Entrance Hall with two store cupboards: Impressive 14'11x13'3 Lounge/Dining Room with double glazed door leading out onto the communal gardens: Well Appointed 13'3 Kitchen with extractor hood and appliance spaces: 2 Bedrooms with a 13'1x9 master: Refitted Bathroom with shower over bath, chrome towel rail, vinyl flooring: Double Glazing: Gas Central Heating (Radiators): Communal Gardens: Garage: Fitted Carpets: Security Entry Phone: 189 year lease dated from March 1981.