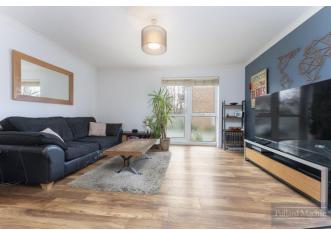

## Description

A well presented 2 bedroom ground floor purpose built apartment with an impressive 14'11x13'3 lounge and double glazed door opening directly onto the communal gardens, well appointed kitchen and bathroom together with garage conveniently situated for either Purley Oaks or Sanderstead stations. Extended Lease.

## Accommodation

Communal Entrance Hall: Entrance Hall with two store cupboards: Impressive 14'11x13'3 Lounge/Dining Room with double glazed door leading out onto the communal gardens: Well Appointed 13'3 Kitchen with extractor hood and appliance spaces: 2 Bedrooms with a 13'1x9 master: Refitted Bathroom with shower over bath, chrome towel rail, vinyl flooring: Double Glazing: Gas Central Heating (Radiators): Communal Gardens: Garage: Fitted Carpets: Security Entry Phone: 189 year lease dated from March 1981.