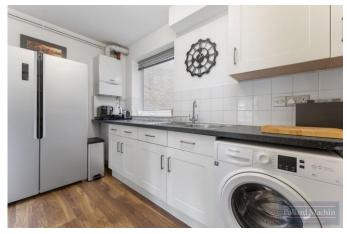

## Description

A well presented 2 bedroom ground floor purpose built apartment with an impressive 14'11x13'3 lounge and double glazed door opening directly onto the communal gardens, well appointed kitchen and bathroom together with garage conveniently situated for either Purley Oaks or Sanderstead stations. Extended Lease.

## Accommodation

Communal Entrance Hall: Entrance Hall with two store cupboards: Impressive 14'11x13'3 Lounge/Dining Room with double glazed door leading out onto the communal gardens: Well Appointed 13'3 Kitchen with extractor hood and appliance spaces: 2 Bedrooms with a 13'1x9 master: Refitted Bathroom with shower over bath, chrome towel rail, vinyl flooring: Double Glazing: Gas Central Heating (Radiators): Communal Gardens: Garage: Fitted Carpets: Security Entry Phone: 189 year lease dated from March 1981.