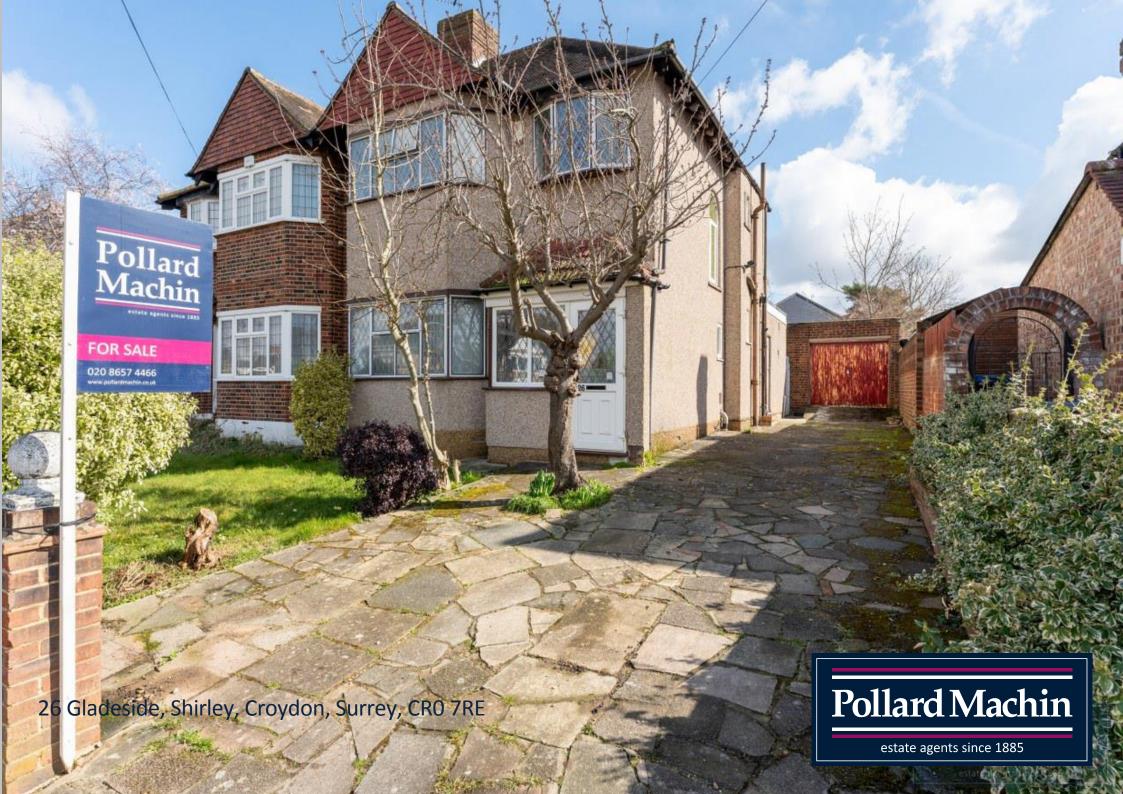

## Description

\*No Onward Chain\*

An extended Berg style three bedroom semi detached house boasting 1205 square feet internally, situated in a popular residential road which is highly convenient for local amenities including Elmers End train station, bus routes, local shops and well regarded schools. EPC Rating D. Council Tax Band E.

## Accommodation

The property briefly comprises; Entrance porch, hallway with downstairs WC, dining room with bay window, living room with feature fireplace and spacious kitchen breakfast room. Upstairs provides two double bedrooms with fitted storage, further single bedroom/study and family bathroom/shower room with separate WC. The garden features a large patio area ideal for entertaining with steps leading to lawn area, while the front provides ample parking for several vehicles in addition to the 20'4 x 10'2 garage.