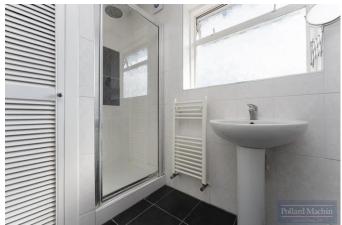

## Accommodation

The property briefly comprises; Entrance porch, hallway with downstairs WC, dining room with bay window, living room with feature fireplace and spacious kitchen breakfast room. Upstairs provides two double bedrooms with fitted storage, further single bedroom/study and family bathroom/shower room with separate WC. The garden features a large patio area ideal for entertaining with steps leading to lawn area, while the front provides ample parking for several vehicles in addition to the 20'4 x 10'2 garage.