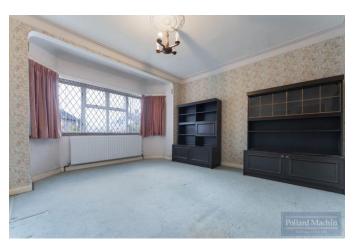

## Accommodation

The property briefly comprises; Entrance porch, hallway with downstairs WC, dining room with bay window, living room with feature fireplace and spacious kitchen breakfast room. Upstairs provides two double bedrooms with fitted storage, further single bedroom/study and family bathroom/shower room with separate WC. The garden features a large patio area ideal for entertaining with steps leading to lawn area, while the front provides ample parking for several vehicles in addition to the 20'4 x 10'2 garage.