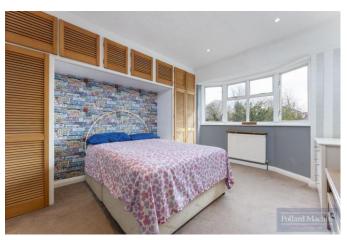

## Accommodation

The property briefly comprises; Entrance porch, hallway with downstairs WC, dining room with bay window, living room with feature fireplace and spacious kitchen breakfast room. Upstairs provides two double bedrooms with fitted storage, further single bedroom/study and family bathroom/shower room with separate WC. The garden features a large patio area ideal for entertaining with steps leading to lawn area, while the front provides ample parking for several vehicles in addition to the 20'4 x 10'2 garage.