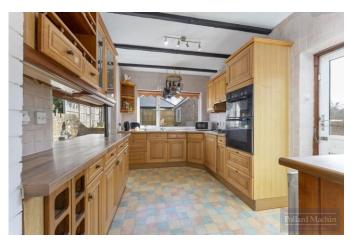

## Accommodation

The property briefly comprises; Entrance porch, hallway with downstairs WC, dining room with bay window, living room with feature fireplace and spacious kitchen breakfast room. Upstairs provides two double bedrooms with fitted storage, further single bedroom/study and family bathroom/shower room with separate WC. The garden features a large patio area ideal for entertaining with steps leading to lawn area, while the front provides ample parking for several vehicles in addition to the 20'4 x 10'2 garage.