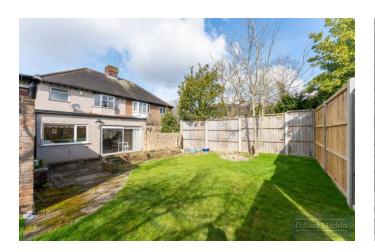

## Accommodation

The property briefly comprises; Entrance porch, hallway with downstairs WC, dining room with bay window, living room with feature fireplace and spacious kitchen breakfast room. Upstairs provides two double bedrooms with fitted storage, further single bedroom/study and family bathroom/shower room with separate WC. The garden features a large patio area ideal for entertaining with steps leading to lawn area, while the front provides ample parking for several vehicles in addition to the 20'4 x 10'2 garage.