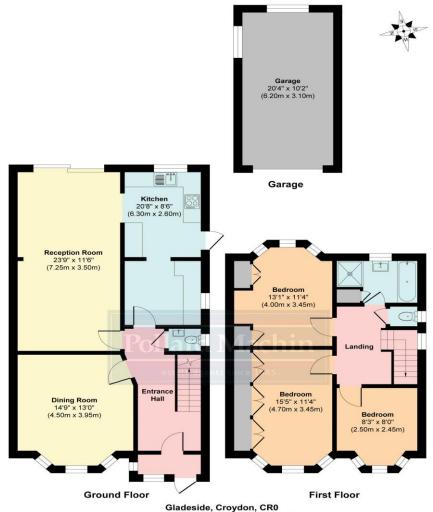

## Accommodation

The property briefly comprises; Entrance porch, hallway with downstairs WC, dining room with bay window, living room with feature fireplace and spacious kitchen breakfast room. Upstairs provides two double bedrooms with fitted storage, further single bedroom/study and family bathroom/shower room with separate WC. The garden features a large patio area ideal for entertaining with steps leading to lawn area, while the front provides ample parking for several vehicles in addition to the 20'4 x 10'2 garage.

Approx. Gross Internal Area 1205.6sq ft / 112sq meters

Whilist every attempt has been made to ensure the accuracy of the floorplan shown, all measurements, positioning Fixtures fittings and any other data shown are an approximate interpretation for Illustrative purposes only and are not to scale. No responsibility is taken for any errors, omission, miss-statement or use of data show.