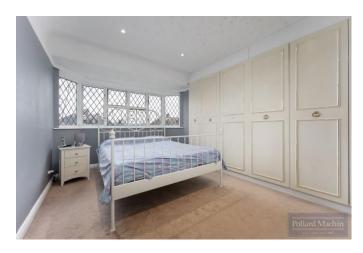

## Accommodation

The property briefly comprises; Entrance porch, hallway with downstairs WC, dining room with bay window, living room with feature fireplace and spacious kitchen breakfast room. Upstairs provides two double bedrooms with fitted storage, further single bedroom/study and family bathroom/shower room with separate WC. The garden features a large patio area ideal for entertaining with steps leading to lawn area, while the front provides ample parking for several vehicles in addition to the 20'4 x 10'2 garage.