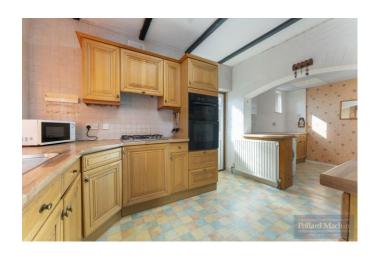

## Accommodation

The property briefly comprises; Entrance porch, hallway with downstairs WC, dining room with bay window, living room with feature fireplace and spacious kitchen breakfast room. Upstairs provides two double bedrooms with fitted storage, further single bedroom/study and family bathroom/shower room with separate WC. The garden features a large patio area ideal for entertaining with steps leading to lawn area, while the front provides ample parking for several vehicles in addition to the 20'4 x 10'2 garage.