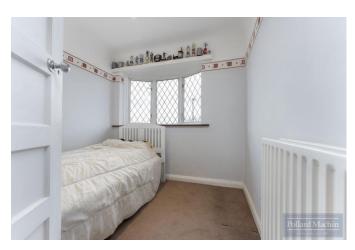

## Accommodation

The property briefly comprises; Entrance porch, hallway with downstairs WC, dining room with bay window, living room with feature fireplace and spacious kitchen breakfast room. Upstairs provides two double bedrooms with fitted storage, further single bedroom/study and family bathroom/shower room with separate WC. The garden features a large patio area ideal for entertaining with steps leading to lawn area, while the front provides ample parking for several vehicles in addition to the 20'4 x 10'2 garage.