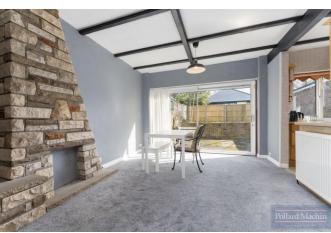

## Accommodation

The property briefly comprises; Entrance porch, hallway with downstairs WC, dining room with bay window, living room with feature fireplace and spacious kitchen breakfast room. Upstairs provides two double bedrooms with fitted storage, further single bedroom/study and family bathroom/shower room with separate WC. The garden features a large patio area ideal for entertaining with steps leading to lawn area, while the front provides ample parking for several vehicles in addition to the 20'4 x 10'2 garage.