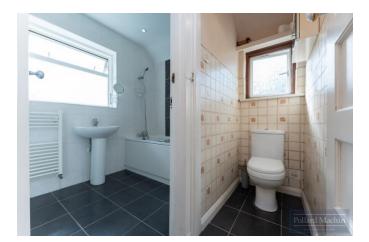

## Accommodation

The property briefly comprises; Entrance porch, hallway with downstairs WC, dining room with bay window, living room with feature fireplace and spacious kitchen breakfast room. Upstairs provides two double bedrooms with fitted storage, further single bedroom/study and family bathroom/shower room with separate WC. The garden features a large patio area ideal for entertaining with steps leading to lawn area, while the front provides ample parking for several vehicles in addition to the 20'4 x 10'2 garage.