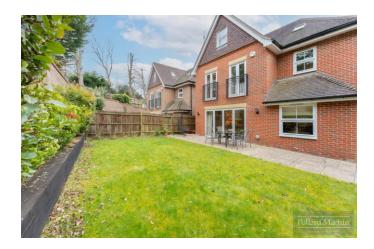

### Accommodation

Built in 2012 this property offers spacious, well planned accommodation and comprises; Entrance hall with downstairs WC, Kitchen/Breakfast room with high specification integrated appliances, open plan living room/dining room with bi-fold doors and study. The first floor features Bedroom two with Juliet Balcony, dressing room and en suite shower room, Bedroom three with fitted wardrobes and en suite shower room, Bedroom four with Juliet Balcony and modern family bathroom. The top floor boasts the master bedroom with walk in wardrobe and en suite shower room. The rear garden is mainly laid to lawn with a shrub an plant border and patio area ideal for entertaining. The front features a driveway and garage.