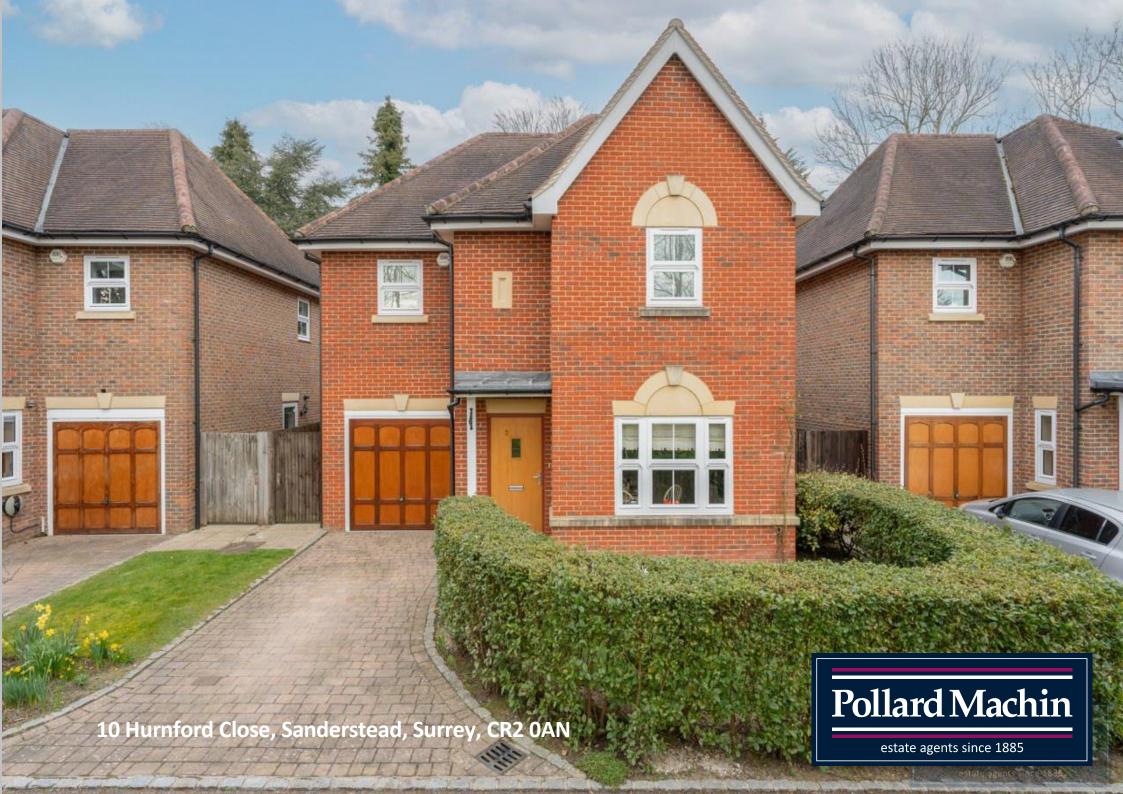

### \*No Onward Chain\*

An attractive and beautifully appointed four superior double bedroom detached family home finished to a high standard forming part of a private enclave off Briton Hill Road in the heart of Sanderstead. EPC Rating C. Council Tax Band G.

### Accommodation

Built in 2012 this property offers spacious, well planned accommodation and comprises; Entrance hall with downstairs WC, Kitchen/Breakfast room with high specification integrated appliances, open plan living room/dining room with bi-fold doors and study. The first floor features Bedroom two with Juliet Balcony, dressing room and en suite shower room, Bedroom three with fitted wardrobes and en suite shower room, Bedroom four with Juliet Balcony and modern family bathroom. The top floor boasts the master bedroom with walk in wardrobe and en suite shower room. The rear garden is mainly laid to lawn with a shrub an plant border and patio area ideal for entertaining. The front features a driveway and garage.