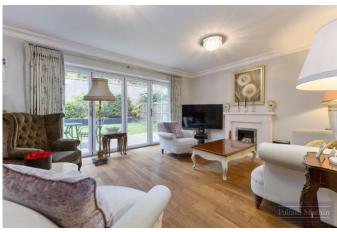

### Accommodation

Built in 2012 this property offers spacious, well planned accommodation and comprises; Entrance hall with downstairs WC, Kitchen/Breakfast room with high specification integrated appliances, open plan living room/dining room with bi-fold doors and study. The first floor features Bedroom two with Juliet Balcony, dressing room and en suite shower room, Bedroom three with fitted wardrobes and en suite shower room, Bedroom four with Juliet Balcony and modern family bathroom. The top floor boasts the master bedroom with walk in wardrobe and en suite shower room. The rear garden is mainly laid to lawn with a shrub an plant border and patio area ideal for entertaining. The front features a driveway and garage.