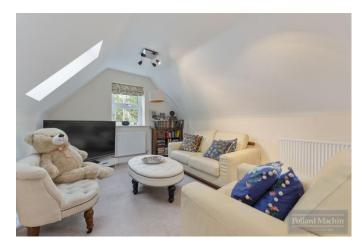

### Accommodation

Built in 2012 this property offers spacious, well planned accommodation and comprises; Entrance hall with downstairs WC, Kitchen/Breakfast room with high specification integrated appliances, open plan living room/dining room with bi-fold doors and study. The first floor features Bedroom two with Juliet Balcony, dressing room and en suite shower room, Bedroom three with fitted wardrobes and en suite shower room, Bedroom four with Juliet Balcony and modern family bathroom. The top floor boasts the master bedroom with walk in wardrobe and en suite shower room. The rear garden is mainly laid to lawn with a shrub an plant border and patio area ideal for entertaining. The front features a driveway and garage.