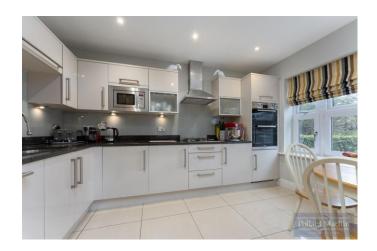

### Accommodation

Built in 2012 this property offers spacious, well planned accommodation and comprises; Entrance hall with downstairs WC, Kitchen/Breakfast room with high specification integrated appliances, open plan living room/dining room with bi-fold doors and study. The first floor features Bedroom two with Juliet Balcony, dressing room and en suite shower room, Bedroom three with fitted wardrobes and en suite shower room, Bedroom four with Juliet Balcony and modern family bathroom. The top floor boasts the master bedroom with walk in wardrobe and en suite shower room. The rear garden is mainly laid to lawn with a shrub an plant border and patio area ideal for entertaining. The front features a driveway and garage.