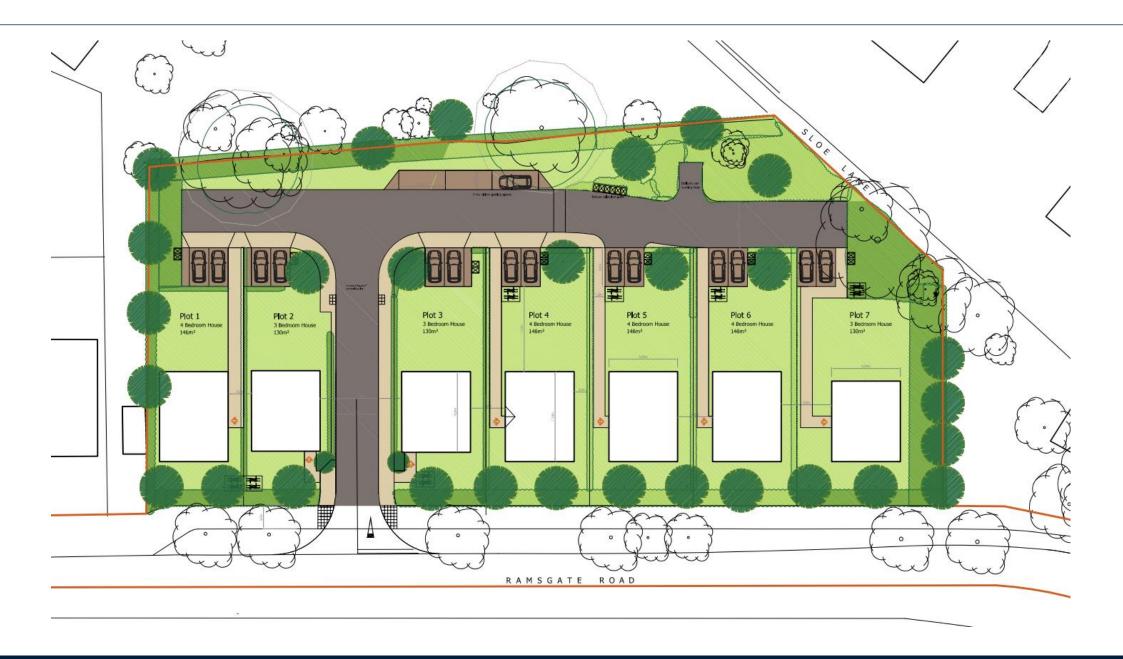

## Land west of Sloe Lane and east of Ramsgate Road Margate Kent

Outline Planning Permission for 7 Detached Homes on Ramsgate Road, Margate.

An exciting development opportunity with outline planning permission for the construction of 7 detached homes. The site is located just off Ramsgate Road, Margate and is set on a generous 0.63 Ha plot. The site consists of:

- 4 x Four-Bedroom Detached Homes Approx. 146 sqm each
- 3 x Three-Bedroom Detached Homes Approx. 130 sqm each
- Private Road Access
- Generous Gardens
- 2 x Off Street Parking Spaces Per Property

This prime development site is conveniently located on the outskirts of Margate, within 1.8 miles of Margate High Street and 2.4 miles from Ramsgate High Street.