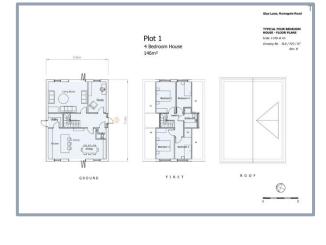

- 4 x Four-Bedroom Detached Homes Approx. 146 sqm each
- 3 x Three-Bedroom Detached Homes Approx. 130 sqm each
- Private Road Access
- Generous Gardens
- 2 x Off Street Parking Spaces Per Property

This prime development site is conveniently located on the outskirts of Margate, within 1.8 miles of Margate High Street and 2.4 miles from Ramsgate High Street.