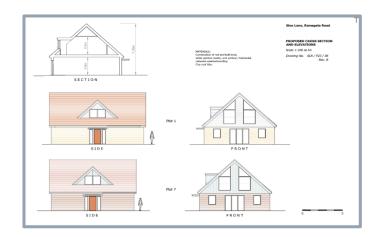

- 4 x Four-Bedroom Detached Homes Approx. 146 sqm each
- 3 x Three-Bedroom Detached Homes Approx. 130 sqm each
- Private Road Access
- Generous Gardens
- 2 x Off Street Parking Spaces Per Property

This prime development site is conveniently located on the outskirts of Margate, within 1.8 miles of Margate High Street and 2.4 miles from Ramsgate High Street.