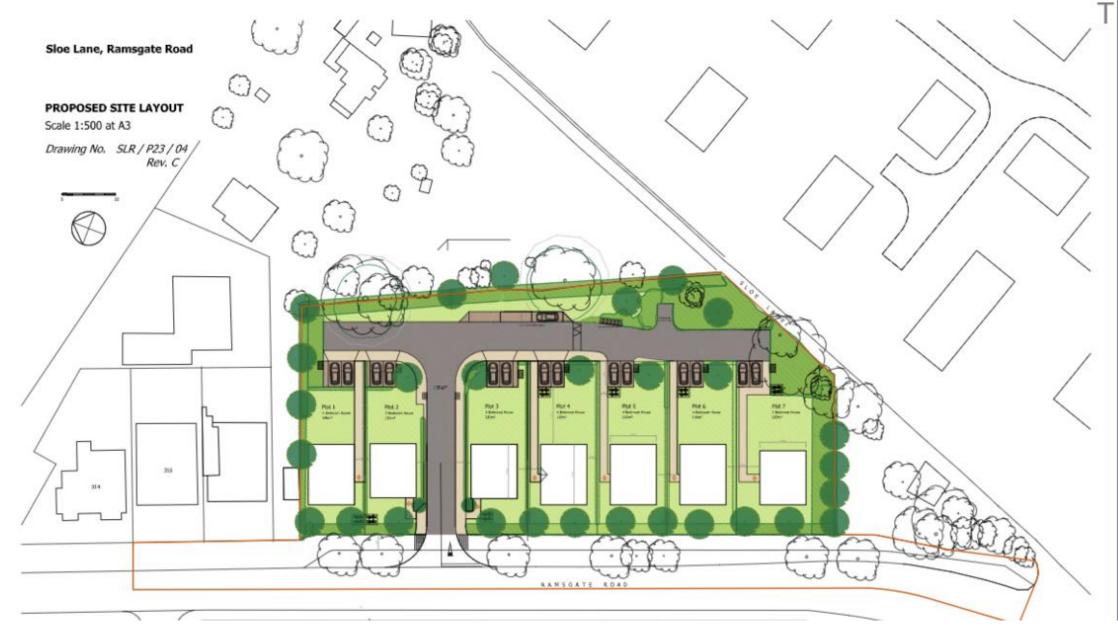

## Land west of Sloe Lane and east of Ramsgate Road Margate Kent

Outline Planning Permission for 7 Detached Homes on Ramsgate Road, Margate.

An exciting development opportunity with outline planning permission for the construction of 7 detached homes. The site is located just off Ramsgate Road, Margate and is set on a generous 0.63 Ha plot. The site consists of:

- 4 x Four-Bedroom Detached Homes Approx. 146 sqm each
- 3 x Three-Bedroom Detached Homes Approx. 130 sqm each
- Private Road Access
- Generous Gardens
- 2 x Off Street Parking Spaces Per Property

This prime development site is conveniently located on the outskirts of Margate, within 1.8 miles of Margate High Street and 2.4 miles from Ramsgate High Street.