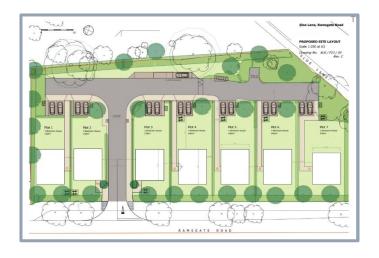

## Land west of Sloe Lane and east of Ramsgate Road Margate Kent

Outline Planning Permission for 7 Detached Homes on Ramsgate Road, Margate.

An exciting development opportunity with outline planning permission for the construction of 7 detached homes. The site is located just off Ramsgate Road, Margate and is set on a generous 0.63 Ha plot. The site consists of:

- 4 x Four-Bedroom Detached Homes Approx. 146 sqm each
- 3 x Three-Bedroom Detached Homes Approx. 130 sqm each
- Private Road Access
- Generous Gardens
- 2 x Off Street Parking Spaces Per Property

This prime development site is conveniently located on the outskirts of Margate, within 1.8 miles of Margate High Street and 2.4 miles from Ramsgate High Street.