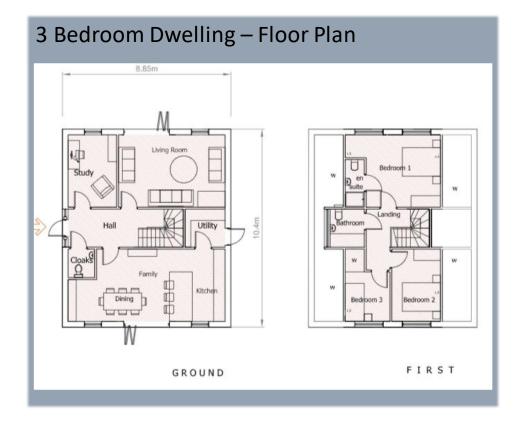

- 4 x Four-Bedroom Detached Homes Approx. 146 sqm each
- 3 x Three-Bedroom Detached Homes Approx. 130 sqm each
- Private Road Access
- Generous Gardens
- 2 x Off Street Parking Spaces Per Property

This prime development site is conveniently located on the outskirts of Margate, within 1.8 miles of Margate High Street and 2.4 miles from Ramsgate High Street.