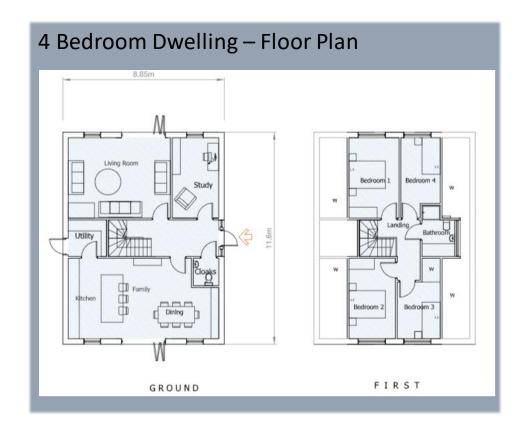

- 4 x Four-Bedroom Detached Homes Approx. 146 sqm each
- 3 x Three-Bedroom Detached Homes Approx. 130 sqm each
- Private Road Access
- Generous Gardens
- 2 x Off Street Parking Spaces Per Property

This prime development site is conveniently located on the outskirts of Margate, within 1.8 miles of Margate High Street and 2.4 miles from Ramsgate High Street.