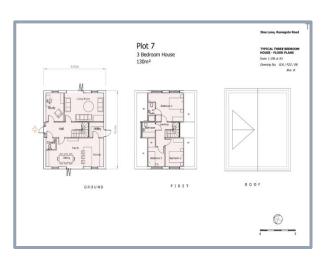

- 4 x Four-Bedroom Detached Homes Approx. 146 sqm each
- 3 x Three-Bedroom Detached Homes Approx. 130 sqm each
- Private Road Access
- Generous Gardens
- 2 x Off Street Parking Spaces Per Property

This prime development site is conveniently located on the outskirts of Margate, within 1.8 miles of Margate High Street and 2.4 miles from Ramsgate High Street.