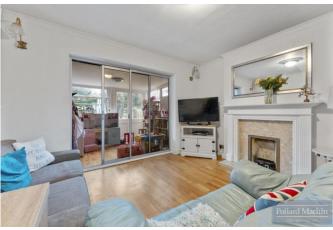

## Accommodation

The property briefly comprises; Entrance hall with downstairs WC, lounge/dining room, conservatory and modern kitchen. Upstairs provides three double bedrooms and family bathroom. The rear is mainly laid to lawn with a patio area ideal for entertaining, there is also a detached studio ideal for an office or gym (currently utilised as a bedroom). The front allows parking for two vehicles.