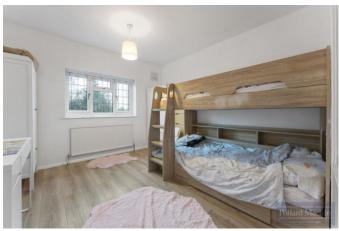

## Accommodation

The property briefly comprises; Entrance hall with downstairs WC, lounge/dining room, conservatory and modern kitchen. Upstairs provides three double bedrooms and family bathroom. The rear is mainly laid to lawn with a patio area ideal for entertaining, there is also a detached studio ideal for an office or gym (currently utilised as a bedroom). The front allows parking for two vehicles.