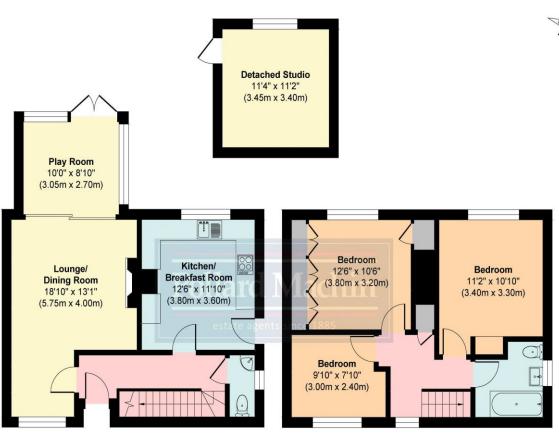

Ground Floor First Floor

# Hazelwood Grove, South Croydon, CR2 Approx. Gross Internal Area 1001sq ft / 93sq meters

Whilist every attempt has been made to ensure the accuracy of the floorplan shown, all measurements, positioning Fixtures fittings and any other data shown are an approximate interpretation for Illustrative purposes only and are not to scale. No responsibility is taken for any errors, omission, miss-statement or use of data show.

Plan produced by AR Net Modia-www.arnetmedia.uk

Address: 21 Hazelwood Grove, SOUTH CROYDON, CR2 9DW RRN: 9776-3046-8202-8395-7204

The Agent has not had sight of the title documents and therefore the buyer is advised to obtain verification of the tenure from their solicitor or surveyor. All measurements are approximate. The Fixtures, Fittings & Appliances have not been tested and therefore no guarantee can be given that they are in working order. Photographs are reproduced for general information and it cannot be inferred that any item shown is included in the sale. You are advised to contact the local authority for details of Council Tax, Business Rates etc. Every care has been taken with the preparation of these Sales Particulars but complete accuracy cannot be guaranteed. If there is any point which is of particular importance to you, we will be pleased to check the information for you. These particulars do not constitute a contract or part of a contract.