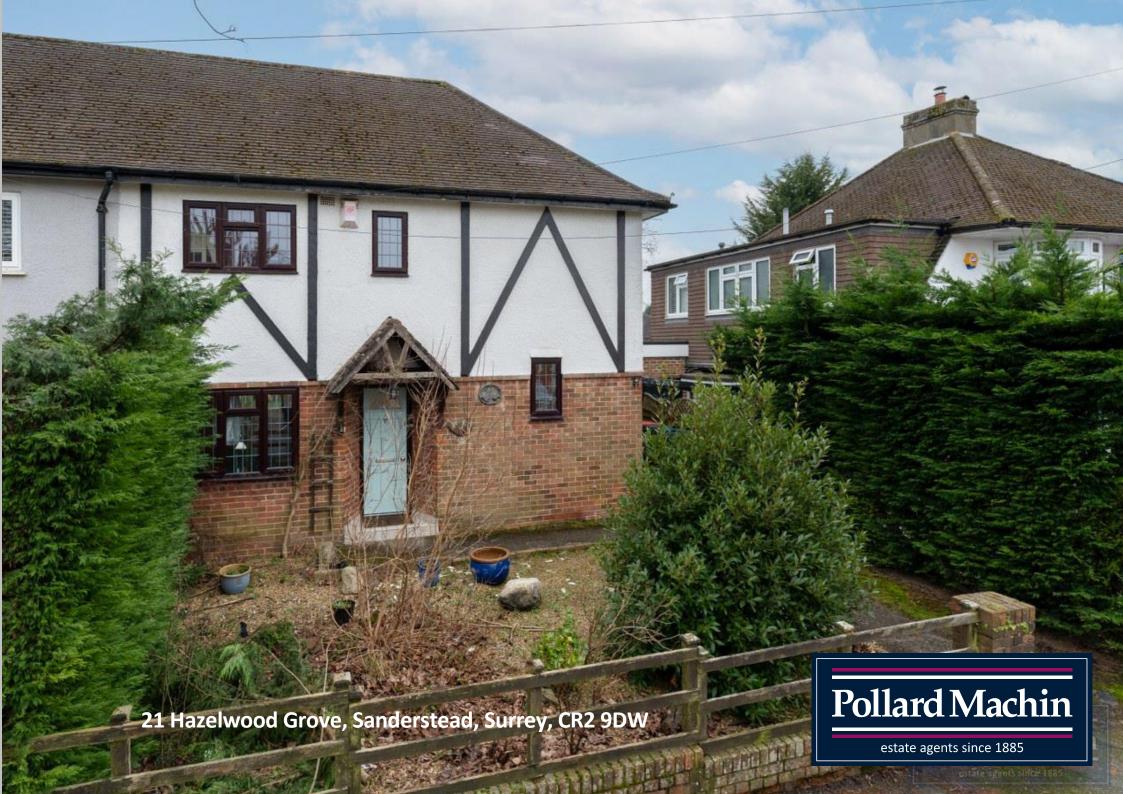

### \*NO ONWARD CHAIN\*

A three double bedroom semi detached family home boasting just over 1000 square feet internally situated close to Sanderstead village and amenities. EPC Rating C. Council Tax Band D.

## Accommodation

The property briefly comprises; Entrance hall with downstairs WC, lounge/dining room, conservatory and modern kitchen. Upstairs provides three double bedrooms and family bathroom. The rear is mainly laid to lawn with a patio area ideal for entertaining, there is also a detached studio ideal for an office or gym (currently utilised as a bedroom). The front allows parking for two vehicles.

#### Location

Hazelwood Grove leads off Hillsmead Way which in turn is located off Limpsfield Road being within reach of the local parade of shops in Sanderstead Village, Waitrose, both Atwood and Gresham schools together with a choice of cricket, tennis and golf clubs, bus services to Croydon, Warlingham, Purley and Selsdon, churches and walks in Kings Wood.