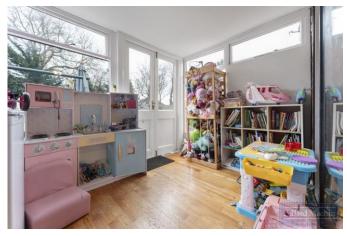

## Accommodation

The property briefly comprises; Entrance hall with downstairs WC, lounge/dining room, conservatory and modern kitchen. Upstairs provides three double bedrooms and family bathroom. The rear is mainly laid to lawn with a patio area ideal for entertaining, there is also a detached studio ideal for an office or gym (currently utilised as a bedroom). The front allows parking for two vehicles.