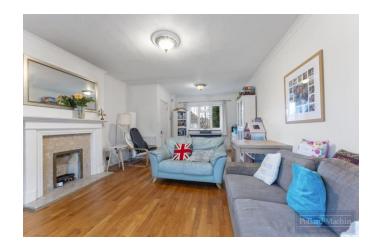

## Accommodation

The property briefly comprises; Entrance hall with downstairs WC, lounge/dining room, conservatory and modern kitchen. Upstairs provides three double bedrooms and family bathroom. The rear is mainly laid to lawn with a patio area ideal for entertaining, there is also a detached studio ideal for an office or gym (currently utilised as a bedroom). The front allows parking for two vehicles.