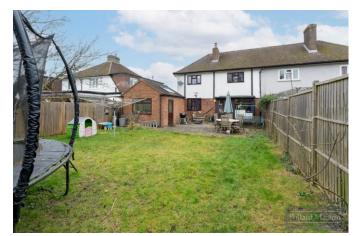

## Accommodation

The property briefly comprises; Entrance hall with downstairs WC, lounge/dining room, conservatory and modern kitchen. Upstairs provides three double bedrooms and family bathroom. The rear is mainly laid to lawn with a patio area ideal for entertaining, there is also a detached studio ideal for an office or gym (currently utilised as a bedroom). The front allows parking for two vehicles.