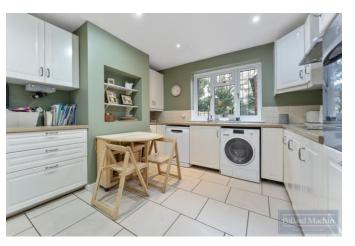

## Accommodation

The property briefly comprises; Entrance hall with downstairs WC, lounge/dining room, conservatory and modern kitchen. Upstairs provides three double bedrooms and family bathroom. The rear is mainly laid to lawn with a patio area ideal for entertaining, there is also a detached studio ideal for an office or gym (currently utilised as a bedroom). The front allows parking for two vehicles.