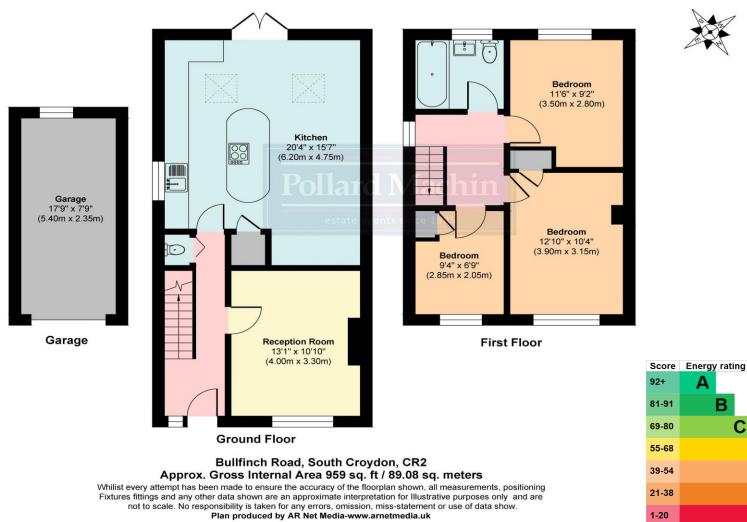

#### Description

A refurbished and extended three bedroom semi detached family home located in the popular Selsdon vale area. The property boasts 959 square feet internally and features a garage and driveway. EPC Rating D. Council Tax Band D.

#### Accommodation

The property comprises; Entrance hall with downstairs WC, living room and modern open plan kitchen/dining room with integral appliances and centre island. Upstairs provides two double bedrooms, further single bedroom/study and modern family bathroom. The property is equipped with 4.32kw photovoltaic system with 12 panels located on the roof to generate green electricity.

The rear garden features a patio area ideal for entertaining, while the remainder is laid to lawn. The front is laid to lawn with steps to the property, there is a private driveway to the side with a car charging point and garage for further parking/storage.