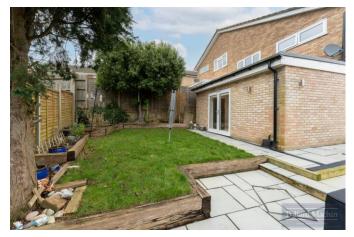

The rear garden features a patio area ideal for entertaining, while the remainder is laid to lawn. The front is laid to lawn with steps to the property, there is a private driveway to the side with a car charging point and garage for further parking/storage.