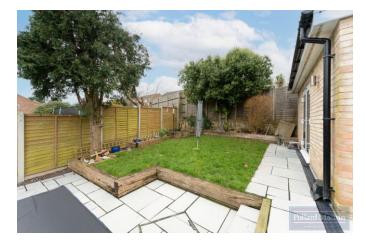

The rear garden features a patio area ideal for entertaining, while the remainder is laid to lawn. The front is laid to lawn with steps to the property, there is a private driveway to the side with a car charging point and garage for further parking/storage.