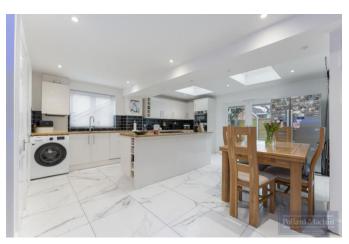

#### Accommodation

The property comprises; Entrance hall with downstairs WC, living room and modern open plan kitchen/dining room with integral appliances and centre island. Upstairs provides two double bedrooms, further single bedroom/study and modern family bathroom. The property is equipped with 4.32kw photovoltaic system with 12 panels located on the roof to generate green electricity.