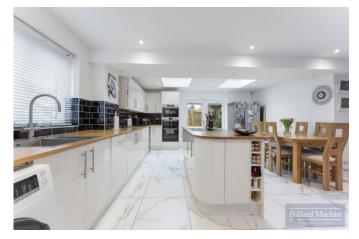

#### Accommodation

The property comprises; Entrance hall with downstairs WC, living room and modern open plan kitchen/dining room with integral appliances and centre island. Upstairs provides two double bedrooms, further single bedroom/study and modern family bathroom. The property is equipped with 4.32kw photovoltaic system with 12 panels located on the roof to generate green electricity.