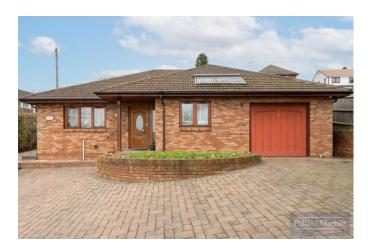

# Description

\*\*NO ONWARD CHAIN\*\* A well presented three double bedroom detached bungalow located in a popular residential road in Sanderstead. Designed and constructed by Scandia Hus just over 10 years ago the property is energy-efficient, bespoke and timber framed. EPC Rating C. Council Tax Band E.

## Accommodation

Briefly comprising of two spacious reception rooms, modern integrated kitchen, master bedroom with en-suite and walk in wardrobe, two double bedrooms both with built in wardrobes and a family bathroom. Externally there is a low maintenance wrap round garden, ample block paved driveway parking and garage.