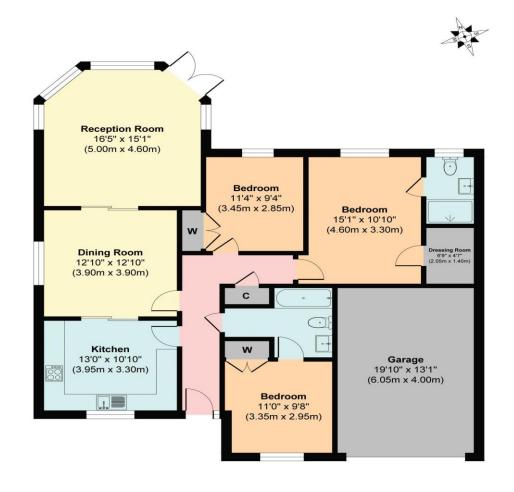

#### Copthorne Rise, Sanderstead, CR2 Approx. Gross Internal Area 1,246 sq. ft / 115.73 sq. meters

Whilist every attempt has been made to ensure the accuracy of the floorplan shown, all measurements, positioning Fixtures fittings and any other data shown are an approximate interpretation for illustrative purposes only and are not to scale. No responsibility is taken for any errors, omission, miss-statement or use of data show.