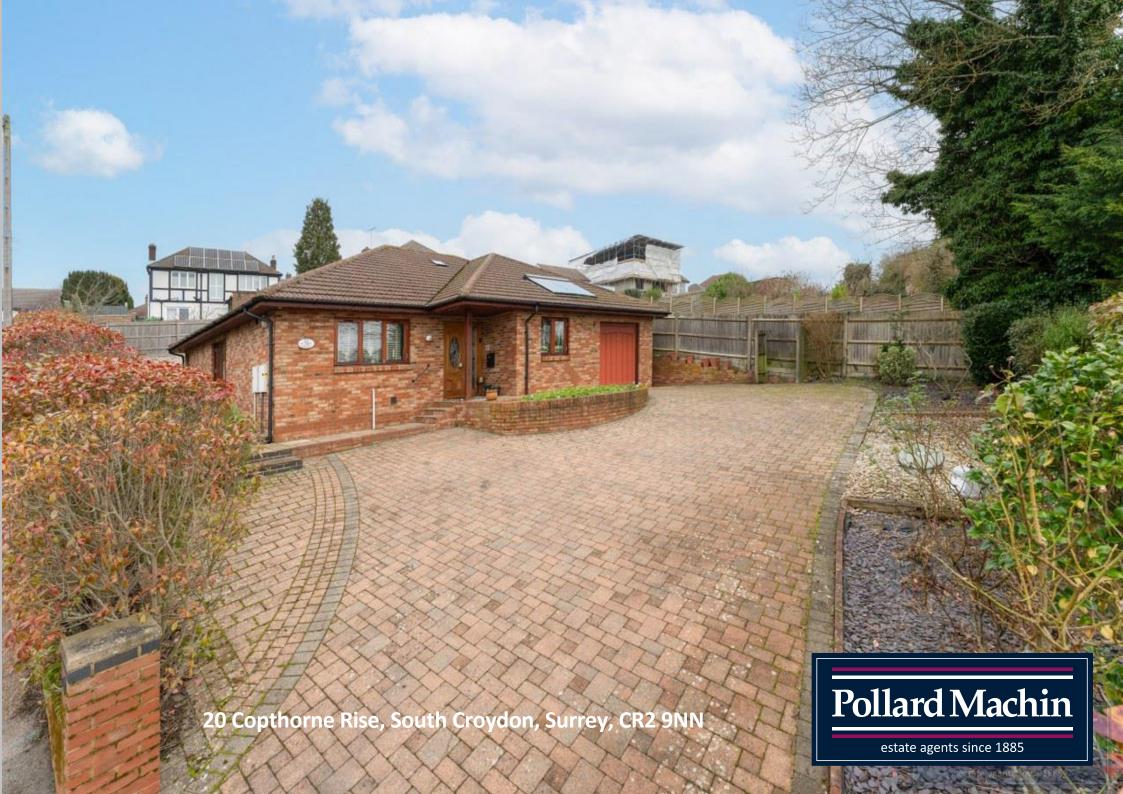

# Offers in Excess of £600,000

# Description

\*\*NO ONWARD CHAIN\*\* A well presented three double bedroom detached bungalow located in a popular residential road in Sanderstead. Designed and constructed by Scandia Hus just over 10 years ago the property is energy-efficient, bespoke and timber framed. EPC Rating C. Council Tax Band E.

## Accommodation

Briefly comprising of two spacious reception rooms, modern integrated kitchen, master bedroom with en-suite and walk in wardrobe, two double bedrooms both with built in wardrobes and a family bathroom. Externally there is a low maintenance wrap round garden, ample block paved driveway parking and garage.

### Location

Copthorne Rise is off Mitchley Avenue being within reach of open countryside, Sanderstead Village parade of shops together with Waitrose, a choice of cricket, tennis and golf courses, churches, Atwood, Gresham and Riddlesdown schools together with Riddlesdown station and bus services to Purley, Sanderstead, Selsdon, Warlingham and Croydon.