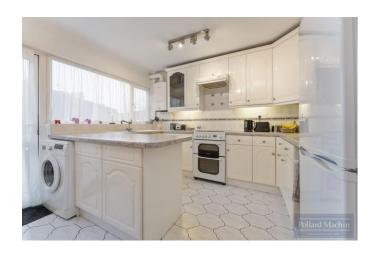

## Accommodation

The property comprises;

Front porch area leading to 17'3 spacious reception/dining room leading to 13'9 kitchen/breakfast room. Upstairs provides two double bedrooms and family bathroom with separate WC. The rear patio offers an ideal entertainment space with access to further patio area with shed. Garage en bloc.