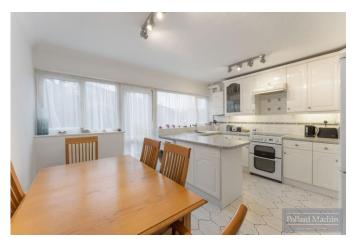

## Accommodation

The property comprises;

Front porch area leading to 17'3 spacious reception/dining room leading to 13'9 kitchen/breakfast room. Upstairs provides two double bedrooms and family bathroom with separate WC. The rear patio offers an ideal entertainment space with access to further patio area with shed. Garage en bloc.