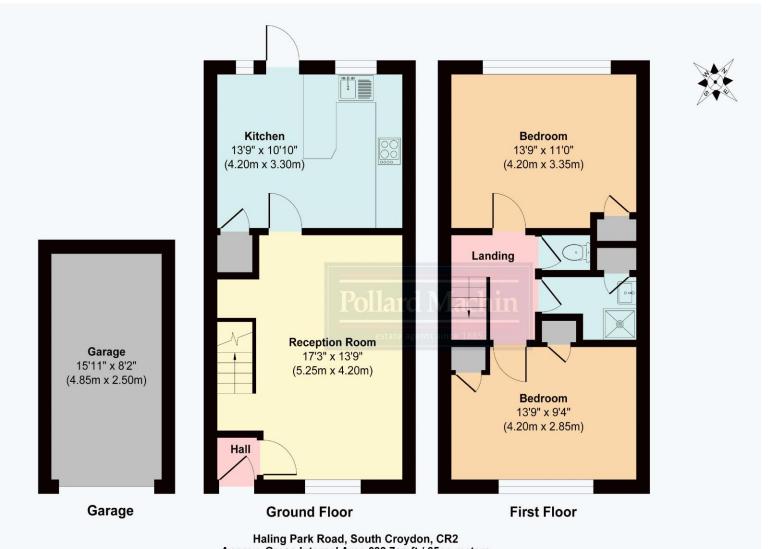

## Accommodation

The property comprises;

Front porch area leading to 17'3 spacious reception/dining room leading to 13'9 kitchen/breakfast room. Upstairs provides two double bedrooms and family bathroom with separate WC. The rear patio offers an ideal entertainment space with access to further patio area with shed. Garage en bloc.

Address: 87 Haling Park Road, SOUTH CROYDON, CR2 6NN RRN: 2221-3046-1209-0435-0204

Approx. Gross Internal Area 699.7sq ft / 65sq meters

Whilist every attempt has been made to ensure the accuracy of the floorplan shown, all measurements, positioning Fixtures fittings and any other data shown are an approximate interpretation for Illustrative purposes only and are not to scale. No responsibility is taken for any errors, omission, miss-statement or use of data show. Plan produced by AR Net Media-www.arnetmedia.uk