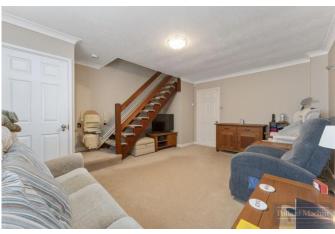

## Accommodation

The property comprises;

Front porch area leading to 17'3 spacious reception/dining room leading to 13'9 kitchen/breakfast room. Upstairs provides two double bedrooms and family bathroom with separate WC. The rear patio offers an ideal entertainment space with access to further patio area with shed. Garage en bloc.