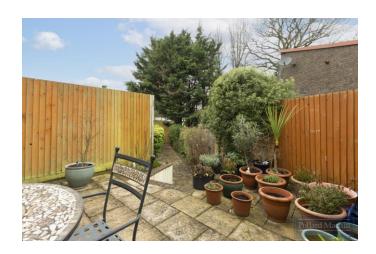

## Accommodation

The property comprises;

Front porch area leading to 17'3 spacious reception/dining room leading to 13'9 kitchen/breakfast room. Upstairs provides two double bedrooms and family bathroom with separate WC. The rear patio offers an ideal entertainment space with access to further patio area with shed. Garage en bloc.