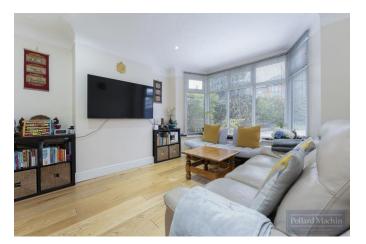

#### Accommodation

The property has undergone recent refurbishment to include rewiring, new boiler and plumbing system, new windows and new kitchen with appliances all done in 2018. Briefly comprising; Entrance hall, front living room with bay window, dining room with access to rear and modern kitchen. Upstairs features two double bedrooms with bay windows, further single bedroom/study and family bathroom with additional separate WC. The garden is mainly laid to lawn with a raised patio area ideal for entertaining enjoying views over open fields of Riddlesdown. The front allows parking for two vehicles on the block paved driveway in addition to the garage.