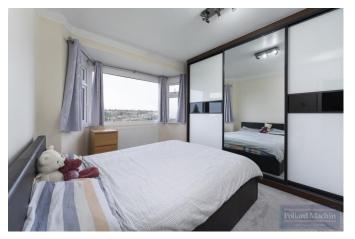

#### Accommodation

The property has undergone recent refurbishment to include rewiring, new boiler and plumbing system, new windows and new kitchen with appliances all done in 2018. Briefly comprising; Entrance hall, front living room with bay window, dining room with access to rear and modern kitchen. Upstairs features two double bedrooms with bay windows, further single bedroom/study and family bathroom with additional separate WC. The garden is mainly laid to lawn with a raised patio area ideal for entertaining enjoying views over open fields of Riddlesdown. The front allows parking for two vehicles on the block paved driveway in addition to the garage.