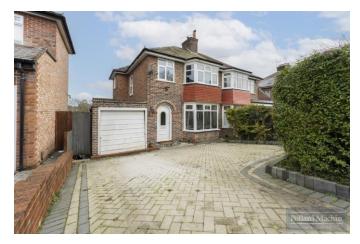

#### Accommodation

The property has undergone recent refurbishment to include rewiring, new boiler and plumbing system, new windows and new kitchen with appliances all done in 2018. Briefly comprising; Entrance hall, front living room with bay window, dining room with access to rear and modern kitchen. Upstairs features two double bedrooms with bay windows, further single bedroom/study and family bathroom with additional separate WC. The garden is mainly laid to lawn with a raised patio area ideal for entertaining enjoying views over open fields of Riddlesdown. The front allows parking for two vehicles on the block paved driveway in addition to the garage.