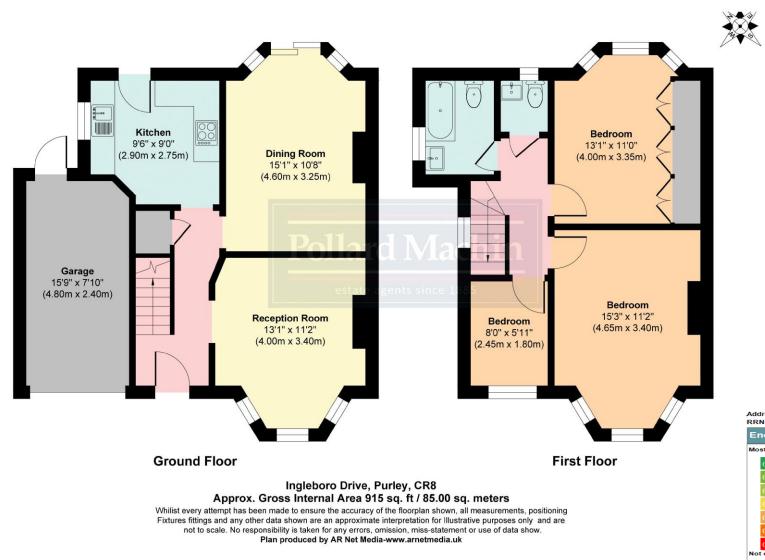

#### Accommodation

The property has undergone recent refurbishment to include rewiring, new boiler and plumbing system, new windows and new kitchen with appliances all done in 2018. Briefly comprising; Entrance hall, front living room with bay window, dining room with access to rear and modern kitchen. Upstairs features two double bedrooms with bay windows, further single bedroom/study and family bathroom with additional separate WC. The garden is mainly laid to lawn with a raised patio area ideal for entertaining enjoying views over open fields of Riddlesdown. The front allows parking for two vehicles on the block paved driveway in addition to the garage.