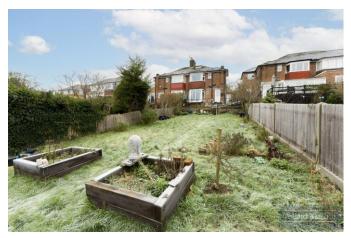

#### Accommodation

The property has undergone recent refurbishment to include rewiring, new boiler and plumbing system, new windows and new kitchen with appliances all done in 2018. Briefly comprising; Entrance hall, front living room with bay window, dining room with access to rear and modern kitchen. Upstairs features two double bedrooms with bay windows, further single bedroom/study and family bathroom with additional separate WC. The garden is mainly laid to lawn with a raised patio area ideal for entertaining enjoying views over open fields of Riddlesdown. The front allows parking for two vehicles on the block paved driveway in addition to the garage.