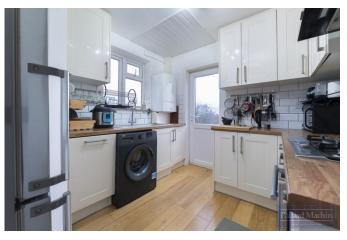

#### Accommodation

The property has undergone recent refurbishment to include rewiring, new boiler and plumbing system, new windows and new kitchen with appliances all done in 2018. Briefly comprising; Entrance hall, front living room with bay window, dining room with access to rear and modern kitchen. Upstairs features two double bedrooms with bay windows, further single bedroom/study and family bathroom with additional separate WC. The garden is mainly laid to lawn with a raised patio area ideal for entertaining enjoying views over open fields of Riddlesdown. The front allows parking for two vehicles on the block paved driveway in addition to the garage.