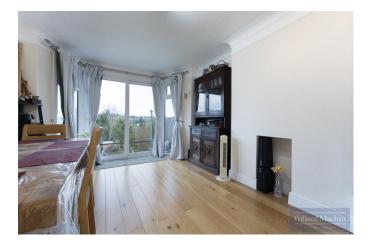

#### Accommodation

The property has undergone recent refurbishment to include rewiring, new boiler and plumbing system, new windows and new kitchen with appliances all done in 2018. Briefly comprising; Entrance hall, front living room with bay window, dining room with access to rear and modern kitchen. Upstairs features two double bedrooms with bay windows, further single bedroom/study and family bathroom with additional separate WC. The garden is mainly laid to lawn with a raised patio area ideal for entertaining enjoying views over open fields of Riddlesdown. The front allows parking for two vehicles on the block paved driveway in addition to the garage.