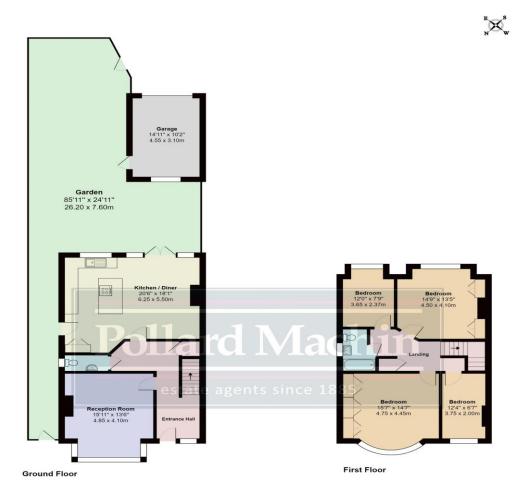

Kendall Avenue South, South Croydon, CR2 Gross Internal Area 1410sq ft / 131sq meters

Whilist every attempt has been made to ensure the accuracy of the floorplan shown, all measurements, positioning fixtures fittings and any other data shown are an approximate interpretation for illustrative purposes only and are not to scale. No responsibility is taken for any errors, omission, miss-statement or use of data shown. Plan produced by AR Net Media - www.arnetmedia.uk