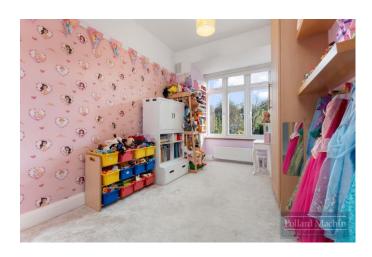

## Accommodation

The property comprises; Spacious entrance hallway with downstairs cloakroom, living room with feature fireplace and bay window, open plan kitchen/diner with modern fitted kitchen with integral appliances and breakfast island. Upstairs features two double bedrooms with fitted wardrobes, two further bedrooms and modern family bathroom. The garden is mainly laid to lawn with a large patio area perfect for entertaining, for your parking needs there is ample parking to front on the block paved driveway in addition to the garage to rear.