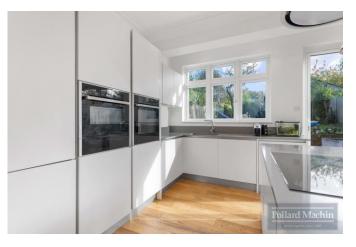

## Accommodation

The property comprises; Spacious entrance hallway with downstairs cloakroom, living room with feature fireplace and bay window, open plan kitchen/diner with modern fitted kitchen with integral appliances and breakfast island. Upstairs features two double bedrooms with fitted wardrobes, two further bedrooms and modern family bathroom. The garden is mainly laid to lawn with a large patio area perfect for entertaining, for your parking needs there is ample parking to front on the block paved driveway in addition to the garage to rear.