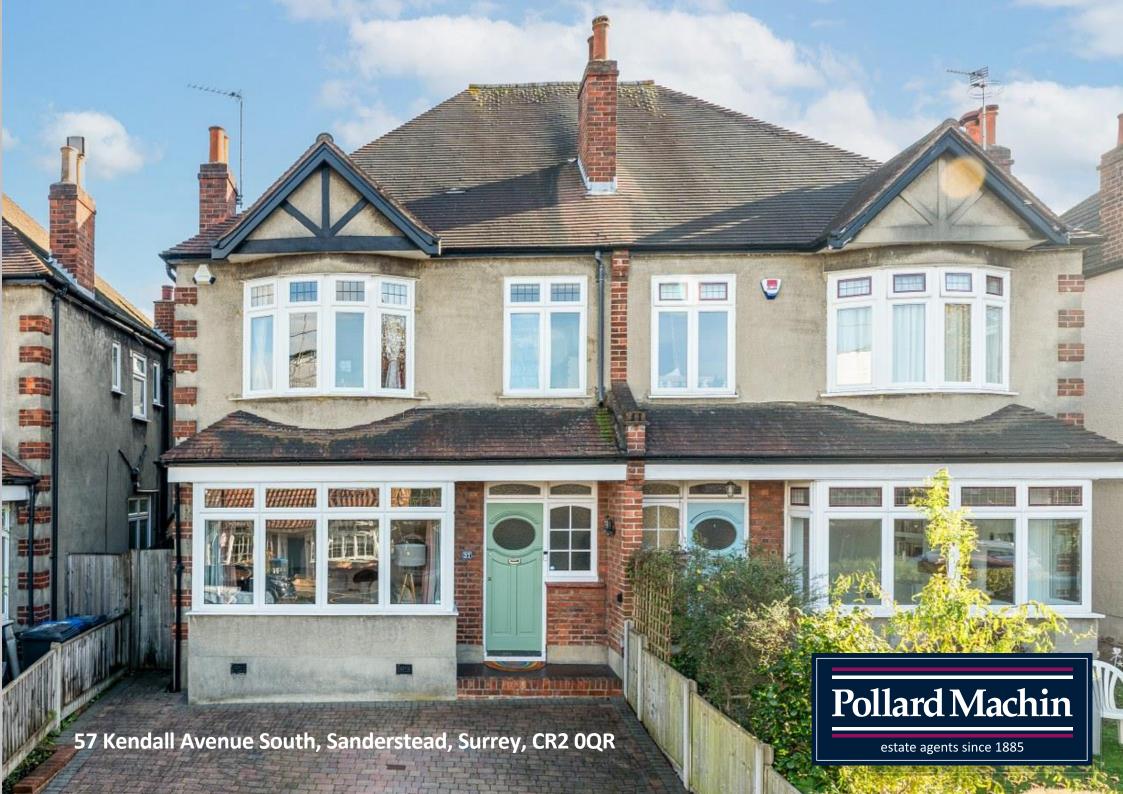

## Offers in Excess of £700,000

## Description

A well presented and spacious four bedroom semi detached house boasting 1410 square feet internally and driveway with garage to rear. Conveniently located close to a mix of stations providing easy access to London. EPC Rating C. Council tax band F.

## Location

Kendall Avenue South is a tree lined road situated within easy reach of Purley Oaks and Sanderstead stations. Bus services provide access into Croydon, Selsdon and Purley with their ranges of shops, bars and restaurants. A choice of tennis, golf and cricket clubs can be found locally, in particular Penwortham Tennis Club together with churches and a good selection of both private and state schools.