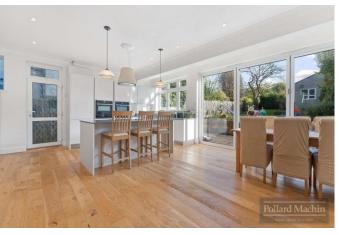

## Accommodation

The property comprises; Spacious entrance hallway with downstairs cloakroom, living room with feature fireplace and bay window, open plan kitchen/diner with modern fitted kitchen with integral appliances and breakfast island. Upstairs features two double bedrooms with fitted wardrobes, two further bedrooms and modern family bathroom. The garden is mainly laid to lawn with a large patio area perfect for entertaining, for your parking needs there is ample parking to front on the block paved driveway in addition to the garage to rear.