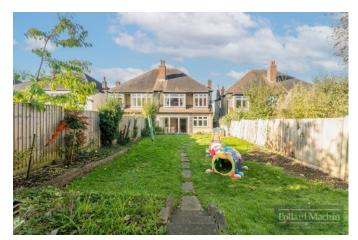

## Accommodation

The property comprises; Spacious entrance hallway with downstairs cloakroom, living room with feature fireplace and bay window, open plan kitchen/diner with modern fitted kitchen with integral appliances and breakfast island. Upstairs features two double bedrooms with fitted wardrobes, two further bedrooms and modern family bathroom. The garden is mainly laid to lawn with a large patio area perfect for entertaining, for your parking needs there is ample parking to front on the block paved driveway in addition to the garage to rear.