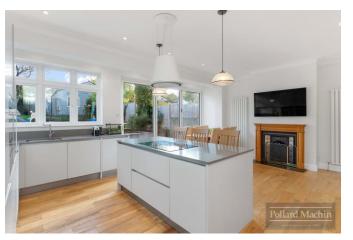

## Accommodation

The property comprises; Spacious entrance hallway with downstairs cloakroom, living room with feature fireplace and bay window, open plan kitchen/diner with modern fitted kitchen with integral appliances and breakfast island. Upstairs features two double bedrooms with fitted wardrobes, two further bedrooms and modern family bathroom. The garden is mainly laid to lawn with a large patio area perfect for entertaining, for your parking needs there is ample parking to front on the block paved driveway in addition to the garage to rear.