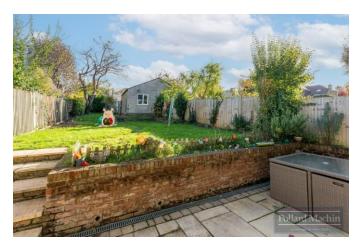

## Accommodation

The property comprises; Spacious entrance hallway with downstairs cloakroom, living room with feature fireplace and bay window, open plan kitchen/diner with modern fitted kitchen with integral appliances and breakfast island. Upstairs features two double bedrooms with fitted wardrobes, two further bedrooms and modern family bathroom. The garden is mainly laid to lawn with a large patio area perfect for entertaining, for your parking needs there is ample parking to front on the block paved driveway in addition to the garage to rear.