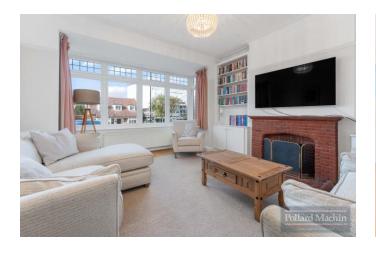

## Accommodation

The property comprises; Spacious entrance hallway with downstairs cloakroom, living room with feature fireplace and bay window, open plan kitchen/diner with modern fitted kitchen with integral appliances and breakfast island. Upstairs features two double bedrooms with fitted wardrobes, two further bedrooms and modern family bathroom. The garden is mainly laid to lawn with a large patio area perfect for entertaining, for your parking needs there is ample parking to front on the block paved driveway in addition to the garage to rear.