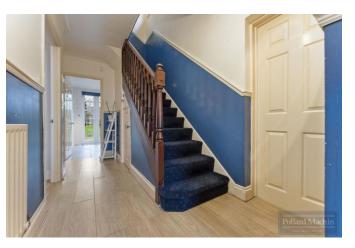

#### Accommodation

The property comprises; Entrance hall with downstairs WC, living room with bay window, dining room with access to rear, kitchen/breakfast room, downstairs bedroom/study (formerly garage). Upstairs comprises two double bedrooms, further single bedroom and family bathroom with separate WC. The garden is mainly laid to lawn with shrub and plant borders, adjacent to the rear is a patio area ideal for entertaining. The front provides off street parking for several vehicles.