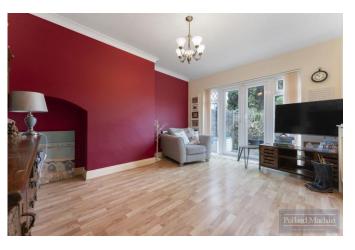

#### Accommodation

The property comprises; Entrance hall with downstairs WC, living room with bay window, dining room with access to rear, kitchen/breakfast room, downstairs bedroom/study (formerly garage). Upstairs comprises two double bedrooms, further single bedroom and family bathroom with separate WC. The garden is mainly laid to lawn with shrub and plant borders, adjacent to the rear is a patio area ideal for entertaining. The front provides off street parking for several vehicles.