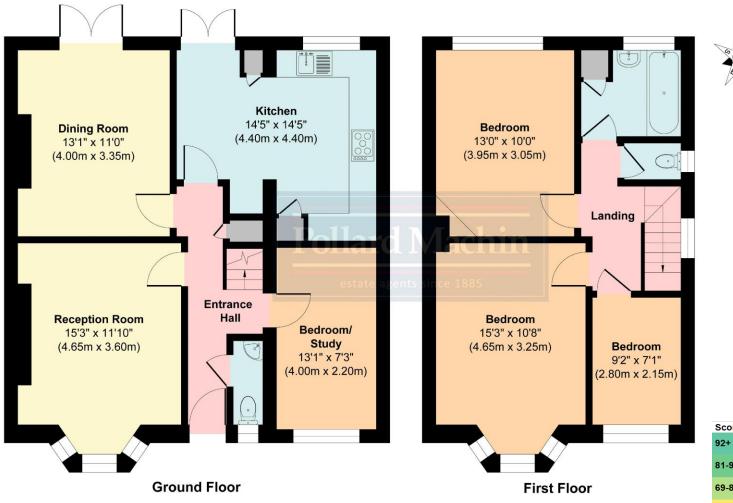

#### Accommodation

The property comprises; Entrance hall with downstairs WC, living room with bay window, dining room with access to rear, kitchen/breakfast room, downstairs bedroom/study (formerly garage). Upstairs comprises two double bedrooms, further single bedroom and family bathroom with separate WC. The garden is mainly laid to lawn with shrub and plant borders, adjacent to the rear is a patio area ideal for entertaining. The front provides off street parking for several vehicles.

# Limpsfield Rd. South Croydon CR2 Approx. Gross Internal Area 1,202 sq. ft / 111.71 sq. meters

Whilist every attempt has been made to ensure the accuracy of the floorplan shown, all measurements, positioning Fixtures fittings and any other data shown are an approximate interpretation for Illustrative purposes only and are not to scale. No responsibility is taken for any errors, omission, miss-statement or use of data show.