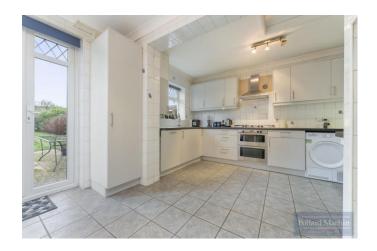

#### Accommodation

The property comprises; Entrance hall with downstairs WC, living room with bay window, dining room with access to rear, kitchen/breakfast room, downstairs bedroom/study (formerly garage). Upstairs comprises two double bedrooms, further single bedroom and family bathroom with separate WC. The garden is mainly laid to lawn with shrub and plant borders, adjacent to the rear is a patio area ideal for entertaining. The front provides off street parking for several vehicles.