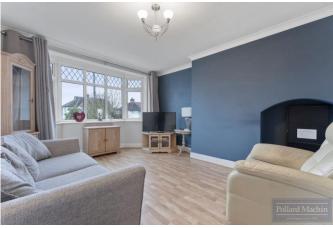

#### Accommodation

The property comprises; Entrance hall with downstairs WC, living room with bay window, dining room with access to rear, kitchen/breakfast room, downstairs bedroom/study (formerly garage). Upstairs comprises two double bedrooms, further single bedroom and family bathroom with separate WC. The garden is mainly laid to lawn with shrub and plant borders, adjacent to the rear is a patio area ideal for entertaining. The front provides off street parking for several vehicles.