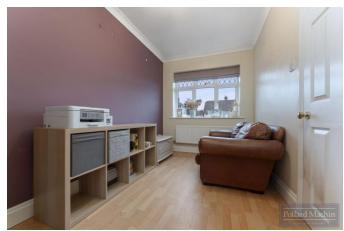

#### Accommodation

The property comprises; Entrance hall with downstairs WC, living room with bay window, dining room with access to rear, kitchen/breakfast room, downstairs bedroom/study (formerly garage). Upstairs comprises two double bedrooms, further single bedroom and family bathroom with separate WC. The garden is mainly laid to lawn with shrub and plant borders, adjacent to the rear is a patio area ideal for entertaining. The front provides off street parking for several vehicles.