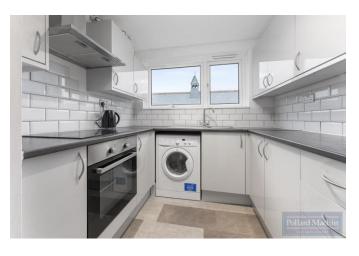

## Accommodation

Comprising entrance hall with fitted storage, modern bathroom, double bedroom with fitted wardrobe, reception room and separate modern fitted kitchen.