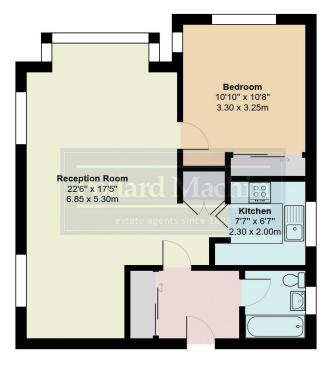

## Carlton House, 73 Clyde Road, CR0 Gross Internal Area 654sq ft / 60.8sq meters

Whilist every attempt has been made to ensure the accuracy of the floorplan shown, all measurements, positioning fixtures fittings and any other data shown are an approximate interpretation for illustrative purposes only and are not to scale. No responsibility is taken for any errors, omission, miss-statement or use of data shown.

Plan produced by AR Net Media - www.arnetmedia.uk

The Agent has not had sight of the title documents and therefore the buyer is advised to obtain verification of the tenure from their solicitor or surveyor. All measurements are approximate. The Fixtures, Fittings & Appliances have not been tested and therefore no guarantee can be given that they are in working order. Photographs are reproduced for general information and it cannot be inferred that any item shown is included in the sale. You are advised to contact the local authority for details of Council Tax, Business Rates etc. Every care has been taken with the preparation of these Sales Particulars but complete accuracy cannot be guaranteed. If there is any point which is of particular importance to you, we will be pleased to check the information for you. These particulars do not constitute a contract or part of a contract.