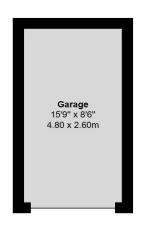

## Description

A well presented one bedroom second floor apartment benefitting from share of freehold and garage en bloc, communal gardens. Ideal for an investor with potential rental income of £1,200 pcm. Conveniently located close to East Croydon station and a mix of public transport links. EPC Rating D. Council Tax Band C.

## Carlton House, 73 Clyde Road, CR0 Gross Internal Area 654sq ft / 60.8sq meters

Whilist every attempt has been made to ensure the accuracy of the floorplan shown, all measurements, positioning fixtures fittings and any other data shown are an approximate interpretation for illustrative purposes only and are not to scale. No responsibility is taken for any errors, omission, miss-statement or use of data shown.